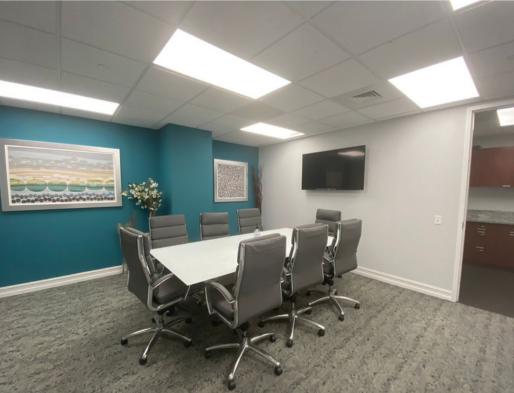

## Professional office suite - Sub-Lease

1301 International Parkway, Suite 120 Sunrise, FL 33323 For Sub-Lease

martinezteamcommercial.com

Located within a 2,800 SF professional office suite, on the first floor of the class A Lake Shore Plaza in the prestigious Sawgrass International Corporate Park. This 400 sf turnkey office comes with extra large impact windows with serene views of the lake. The office includes an external cubicle area for a support person. This end cap suite is shared with a financial company, and a business attorney. This modern well appointed office suite, includes a reception area, kitchen and a private conference room with seating for six people. The office has 24/7 FOB access.