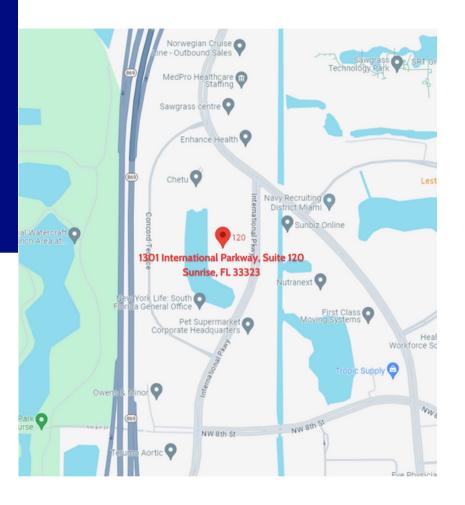

ing is easily accessible to all the major highways. The Fort Lauderdale airport is less than 30 minutes away.





Sub-Lease Price: \$1,500 per month

Office Space: 400 SF

Property Type: Office Space

## **HIGHLIGHTS**

- Class A building
- Surrounded by restaurants, Sawgrass Mall.
- Recent renovations to the lobby in 2023 a Grab N Go cafe
- Outdoor tenant lounge
- Free wifi
- Ample parking

## **DEMOGRAPHICS**

|                          | 1 mile    | 3 mile    | 5 mile    |
|--------------------------|-----------|-----------|-----------|
| 2023 Population          | 1,854     | 67,216    | 189,073   |
| 2023 Households          | 630       | 23,973    | 171,102   |
| Average Household Income | \$127,030 | \$105,612 | \$107,894 |

1301 International Parkway, Suite 120 Sunrise, FL 33323































## **Aerial Shot**

1301 International Parkway, Suite 120 Sunrise, FL 33323



Cory Friedman 954.242.1418 Cory@MartinezTeamCommercial.com Gus Martinez, P.A 954.394.7078 GusMartinez@KW.com