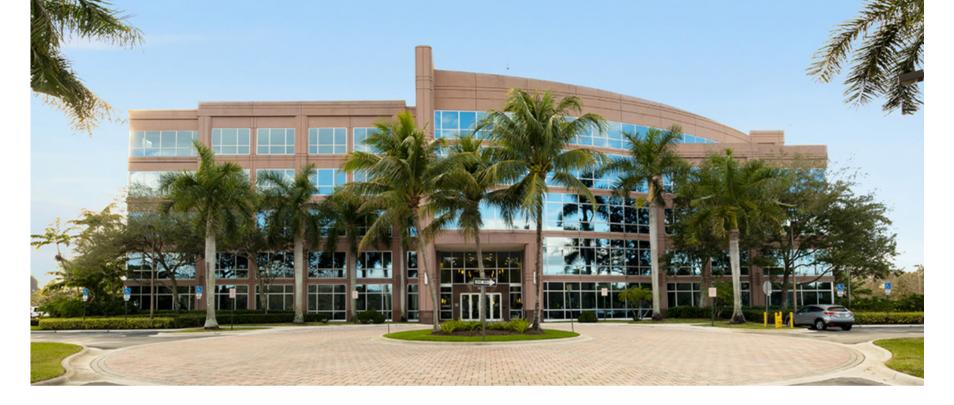

## Professional office suite - Sub-Lease

1301 International Parkway, Suite 120 Sunrise, FL 33323 For Sub-Lease

martinezteamcommercial.com

Located within a 2,800 SF professional office suite, on the first floor of the class A Lake Shore Plaza in the prestigious Sawgrass International Corporate Park. This 400 sf turnkey office comes with extra large impact windows with serene views of the lake. The office includes an external cubicle area for a support person. This end cap suite is shared with a financial company, and a business attorney. This modern well appointed office suite, includes a reception area, kitchen and a private conference room with seating for six people. The office has 24/7 FOB access.

Recent renovations to the lobby in 2023 a Grab N Go cafe, and a new 20 person conference area room available by appointment for tenants. The building boasts top tier amenities with an outdoor tenant lounge, free wifi and ample parking. The building is easily accessible to all the major highways. The Fort Lauderdale airport is less than 30 minutes away.

## **HIGHLIGHTS**

- Class A building
- Surrounded by restaurants, Sawgrass Mall.
- Recent renovations to the lobby in 2023 a Grab N Go cafe
- Outdoor tenant lounge
- Free wifi
- Ample parking