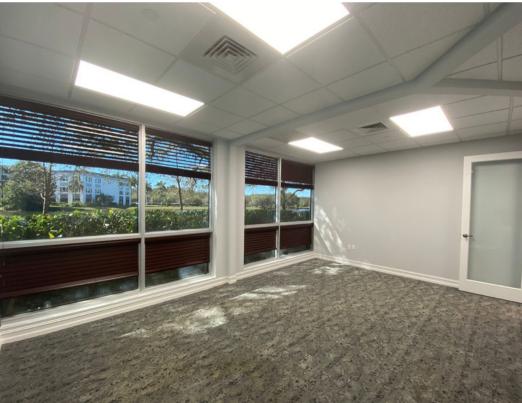

## Professional office suite - Sub-Lease

1301 International Parkway, Suite 120 Sunrise, FL 33323 For Sub-Lease

martinezteamcommercial.com

Located within a 2,800 SF professional office suite, on the first floor of the class A Lake Shore Plaza in the prestigious Sawgrass International Corporate Park. This 400 sf turnkey office comes with extra large impact windows with serene views of the lake. The office includes an external cubicle area for a support person. This end cap suite is shared with a financial company, and a business attorney. This modern well appointed office suite, includes a reception area, kitchen and a private conference room with seating for six people. The office has 24/7 FOB access.