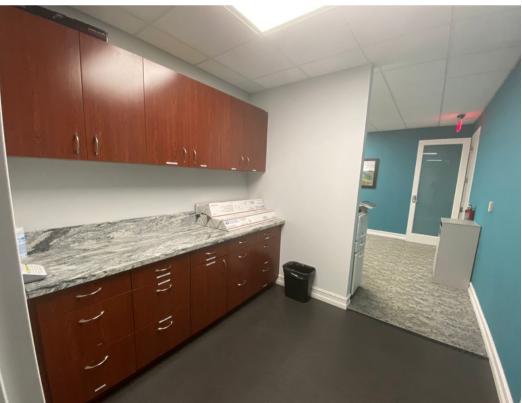

## Professional office suite - Sub-Lease

1301 International Parkway, Suite 120 Sunrise, FL 33323 For Sub-Lease

martinezteamcommercial.com

Located within a 2,800 SF professional office suite, on the first floor of the class A Lake Shore Plaza in the prestigious Sawgrass International Corporate Park. This 400 sf turnkey office comes with extra large impact windows with serene views of the lake. The office includes an external cubicle area for a support person. This end cap suite is shared with a financial company, and a business attorney. This modern well appointed office suite, includes a reception area, kitchen and a private conference room with seating for six people. The office has 24/7 FOB access.