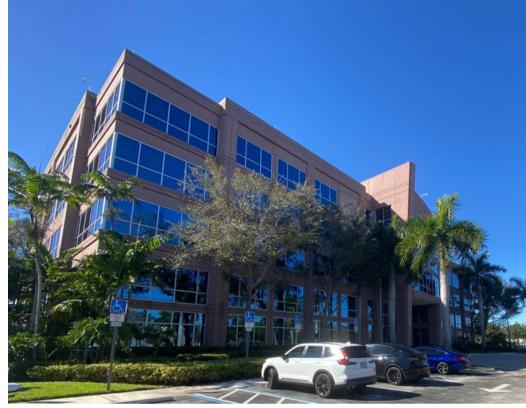

## Professional office suite - Sub-Lease

1301 International Parkway, Suite 120 Sunrise, FL 33323 For Sub-Lease

martinezteamcommercial.com

Located within a 2,800 SF professional office suite, on the first floor of the class A Lake Shore Plaza in the prestigious Sawgrass International Corporate Park. This 400 sf turnkey office comes with extra large impact windows with serene views of the lake. The office includes an external cubicle area for a support person. This end cap suite is shared with a financial company, and a business attorney. This modern well appointed office suite, includes a reception area, kitchen and a private conference room with seating for six people. The office has 24/7 FOB access.

## **HIGHLIGHTS**

- Class A building
- Surrounded by restaurants, Sawgrass Mall.
- Recent renovations to the lobby in 2023 a Grab N Go cafe
- Outdoor tenant lounge
- Free wifi
- Ample parking