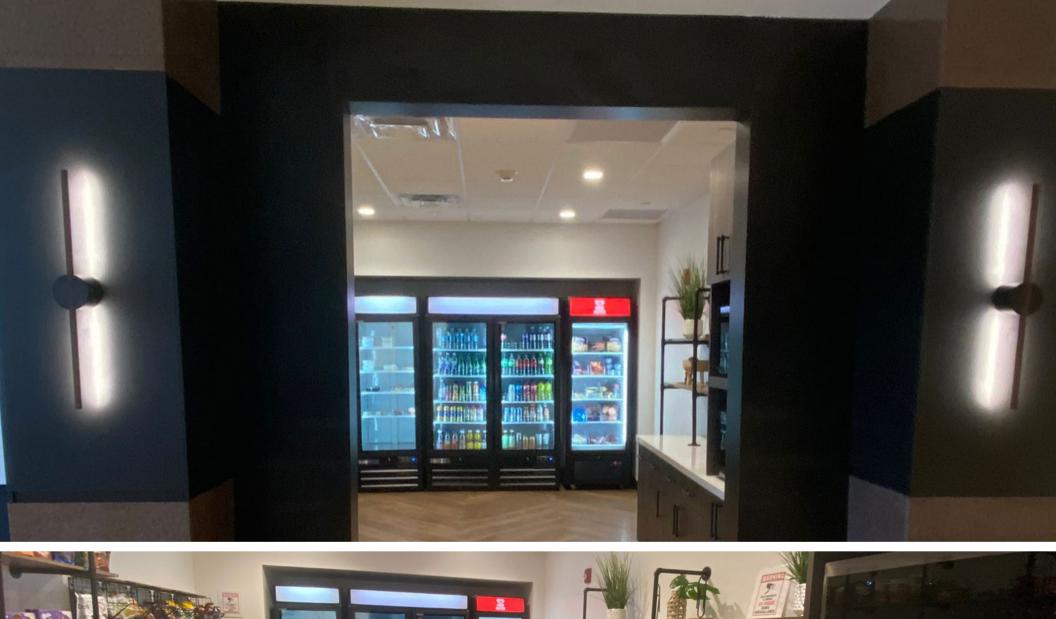

Recent renovations to the lobby in 2023 a Grab N Go cafe, and a new 20 person conference area room available by appointment for tenants. The building boasts top tier amenities with an outdoor tenant lounge, free wifi and ample parking. The building is easily accessible to all the major highways. The Fort Lauderdale airport is less than 30 minutes away.

## **HIGHLIGHTS**

- Class A building
- Surrounded by restaurants, Sawgrass Mall.
- Recent renovations to the lobby in 2023 a Grab N Go cafe
- Outdoor tenant lounge
- Free wifi
- Ample parking