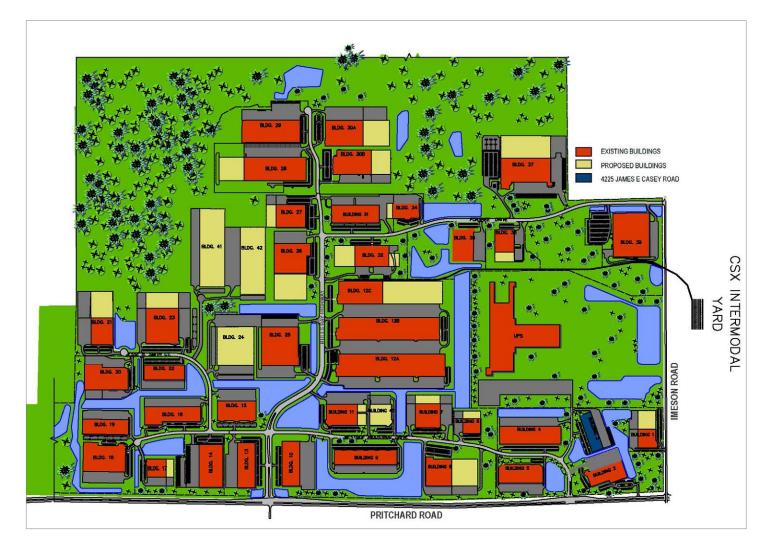

## **Park Overview**

# JACKSONVILLE'S PREMIERE INDUSTRIAL PARK

25,600 SF AVAILABLE

4225 JAMES E CASEY ROAD, STE 6, JACKSONVILLE, FLORIDA

Westside Industrial Park is the largest industrial park in Northeast Florida, and home to a high percentage of the paramount manufacturing and distribution facilities in the Jacksonville market. Availabilities within the park range from 16,000 to 300,000 square feet, and offer quick access to major highways, ports, and airport.

Westside Industrial Park occupants benefit from the park's adjacency to the UPS regional distribution center, the CSX intermodal yard, and close proximity to a high caliber labor force. In addition, the Norfolk Southern intermodal yard is within three miles; and most major trucking companies are within five miles.