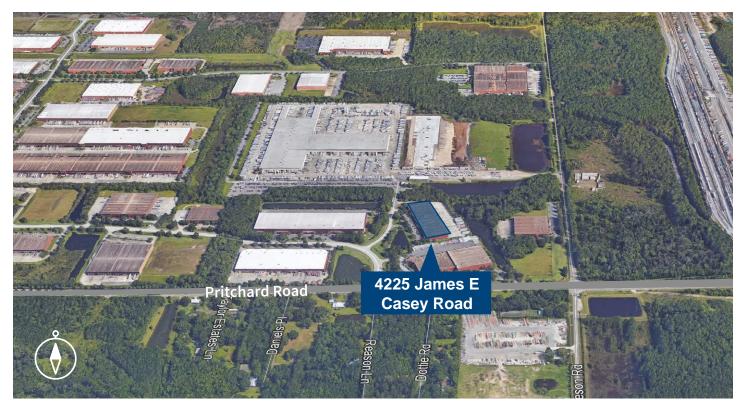

## Aerial Map

# JACKSONVILLE'S PREMIERE INDUSTRIAL PARK

25,600 SF AVAILABLE

4225 JAMES E CASEY ROAD, STE 6, JACKSONVILLE, FLORIDA

Westside Industrial Park is the largest industrial park in Northeast Florida, and home to a high percentage of the paramount manufacturing and distribution facilities in the Jacksonville market. Availabilities within the park range from 16,000 to 300,000 square feet, and offer quick access to major highways, ports, and airport.