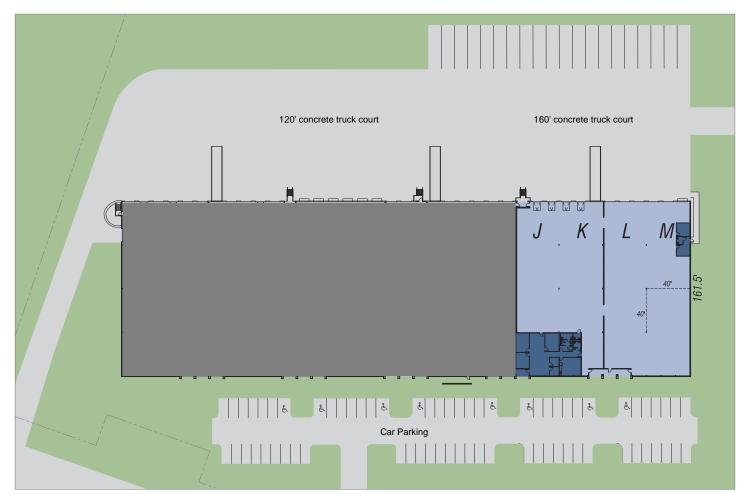

## Site Plan

## **Building Specifications**

| Features         |               |                  |                                          |
|------------------|---------------|------------------|------------------------------------------|
| Building size    | 84, 223 s.f.  | Docks doors      | 10 (9' x 10')                            |
| Divisible        | 25,600 s.f.   | Drive-in ramp    | 1 (9' x 10')                             |
| Estimated office | 2,700± s.f.   | Sprinkler system | ESFR                                     |
| Year built       | 1997          | Lighting         | Metal Halide                             |
| Clear height     | 24'           | Truck court      | 160' - fully fenced with<br>sliding gate |
| Column spacing   | 40' w x 40' d | Auto parking     | .82/1,000 s.f.                           |