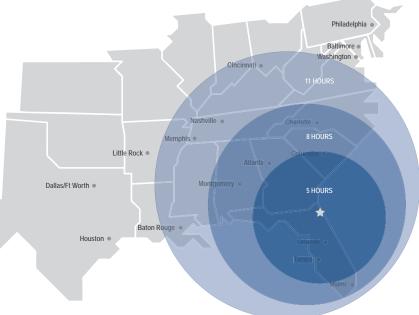

#### **Notable Drive Times**

| Location       | Distance  |
|----------------|-----------|
| Savannah, GA   | 142 miles |
| Orlando, FL    | 154 miles |
| Tampa, FL      | 209 miles |
| Charleston, SC | 242 miles |
| Atlanta, GA    | 345 miles |
| Miami, FL      | 359 miles |
| Montgomery, AL | 366 miles |
| Charlotte, NC  | 387 miles |
| Baltimore, MD  | 846 miles |
| Houston, TX    | 862 miles |