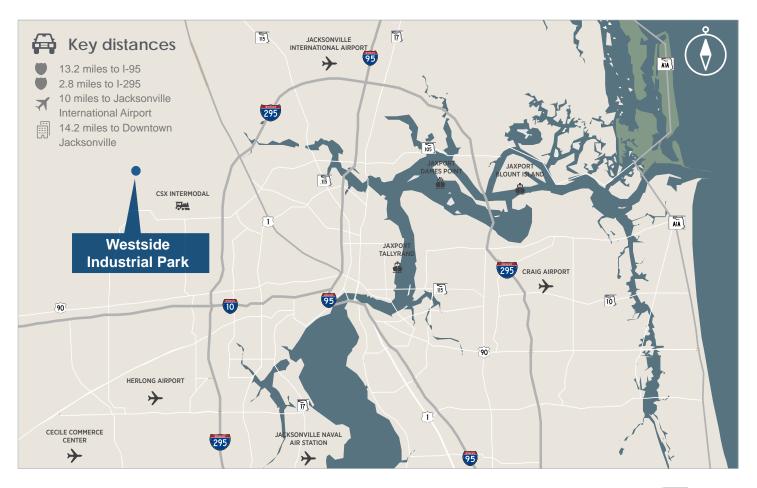

#### **Notable Drive Times**

| Location       | Distance  |
|----------------|-----------|
| Savannah, GA   | 142 miles |
| Orlando, FL    | 154 miles |
| Tampa, FL      | 209 miles |
| Charleston, SC | 242 miles |
| Atlanta, GA    | 345 miles |
| Miami, FL      | 359 miles |
| Montgomery, AL | 366 miles |
| Charlotte, NC  | 387 miles |
| Baltimore, MD  | 846 miles |
| Houston, TX    | 862 miles |