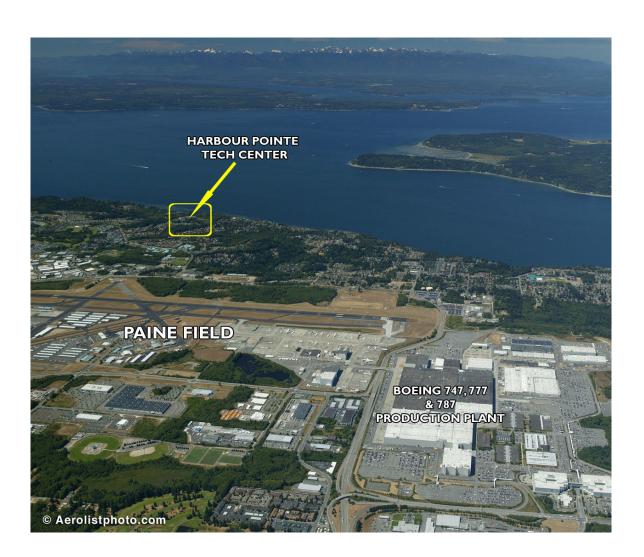

## **Location Amenities**

- > Three miles from Boeing 787, 747 + 767 plant
- > In-house fitness center
- > On-site kitchen and cafeteria