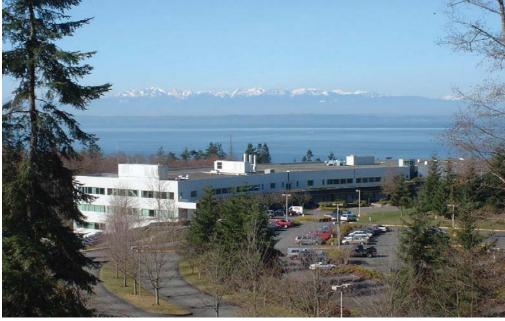

## FOR LEASE > HARBOUR POINTE TECH CENTER

# Mukilteo Manufacturing Space

6500 HARBOR HEIGHTS PARKWAY, MUKILTEO, WA 98275







# **Property Features**

- > Up to 63,406 RSF of manufacturing space
- > 25' ceiling height
- > Dock-high and grade-level loading
- > Air-conditioned

## **AVAILABLE NOW!**

## **Location Amenities**

- > Three miles from Boeing 787, 747 + 767 plant
- > In-house fitness center
- > On-site kitchen and cafeteria

## Rental Rate

> \$7.00/SF. NNN

#### FOR LEASE > CLASS A OFFICE/LAB SPACE

## Harbour Pointe Tech Center

#### **GENERAL:**

- 24 Hour Security System
- Private Delivery Entrance
- Typical Bay Spacing of 32' x 40'

#### **MECHANICAL SYSTEMS:**

- Direct Digital Control (DDC) Andover Building Control System
- 56,00 cfm of Process Ventilation Distributed throughout the Building

#### **ELECTRICAL SYSTEMS:**

- 12.8 KV Main Power Supplied by Snohomish PUD with Ability to Upgrade to