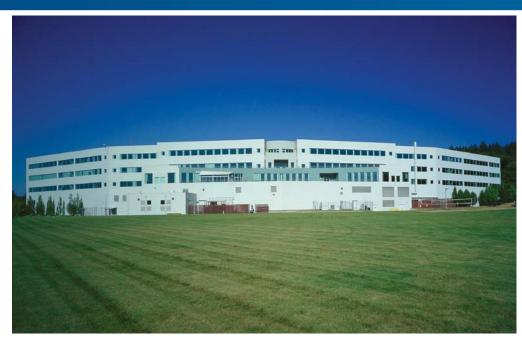

## FOR LEASE > HARBOUR POINTE TECH CENTER

# Mukilteo Manufacturing Space

6500 HARBOR HEIGHTS PARKWAY, MUKILTEO, WA 98275

# **Property Features**

- > Up to 63,406 RSF of manufacturing space
- > 25' ceiling height
- > Dock-high and grade-level loading
- > Air-conditioned