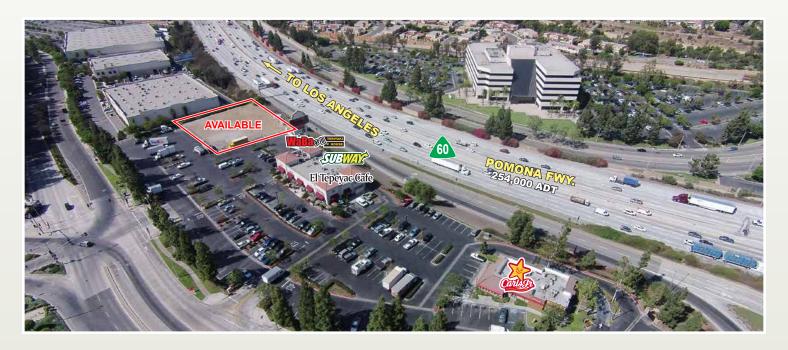

#### **GREAT LOCATION**

- Extremely close proximity to the 60, 605 & 10 freeways
- Direct visibility from the 60 freeway—seen by 245,000+ drivers per day
- In the center of the Crossroads Business Park with over 2 million square feet of office, retail and flex buildings
- Spectacular views of the San Gabriel Mountains
- Rio Hondo College is within 2 miles of the site with an enrollment of over 20,000 full and part time students.