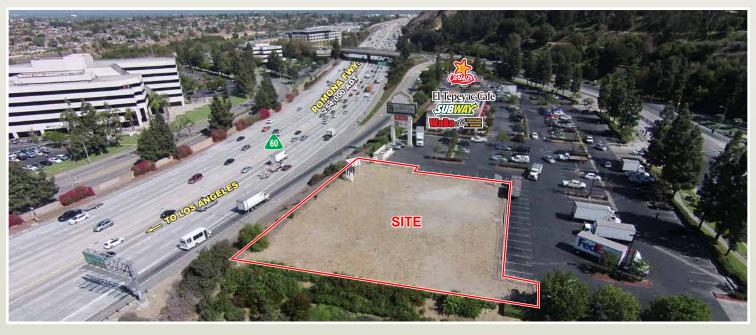

#### **PROJECT DESCRIPTION**

- 31,900 Square Foot Two Story Office Building
- Freeway Pylon Signage available (65' high electric LED Pylon Sign)
- Over 4,000 employees in Crossroads Business Park with access to an extremely large labor pool

#### **GREAT LOCATION**

- Extremely close proximity to the 60, 605 & 10 freeways
- Direct visibility from the 60 freeway—seen by 245,000+ drivers per day
- In the center of the Crossroads Business Park with over 2 million square feet of office, retail and flex buildings
- Spectacular views of the San Gabriel Mountains
- Rio Hondo College is within 2 miles of the site with an enrollment of over 20,000 full and part time students.