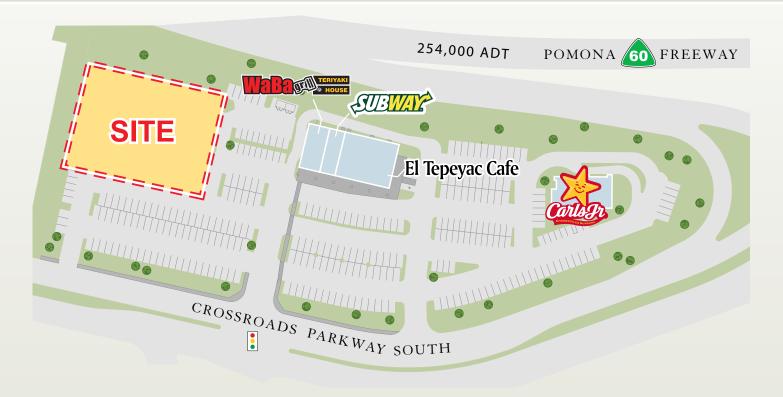

#### **GREAT LOCATION**

- Extremely close proximity to the 60, 605 & 10 freeways
- Direct visibility from the 60 freeway—seen by 245,000+ drivers per day
- In the center of the Crossroads Business Park with over 2 million square feet of office, retail and flex buildings
- Spectacular views of the San Gabriel Mountains
- Rio Hondo College is within 2 miles of the site with an enrollment of over 20,000 full and part time students.