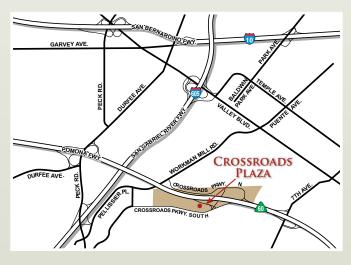

## CROSSROADS PLAZA

## CROSSROADS PLAZA

13101 Crossroads Parkway South, City of Industry, CA

R.E. License #00255328 (CA)
13191 Crossroads Parkway North, 6th Floor
City of Industry, CA 91746-3497
www.crossroadspark.com • www.majesticrealty.com

# CROSSROADS PLAZA

13101 Crossroads Parkway South, City of Industry, CA

R.E. License #00255328 (CA)
13191 Crossroads Parkway North, 6th Floor
City of Industry, CA 91746-3497
www.crossroadspark.com • www.majesticrealty.com