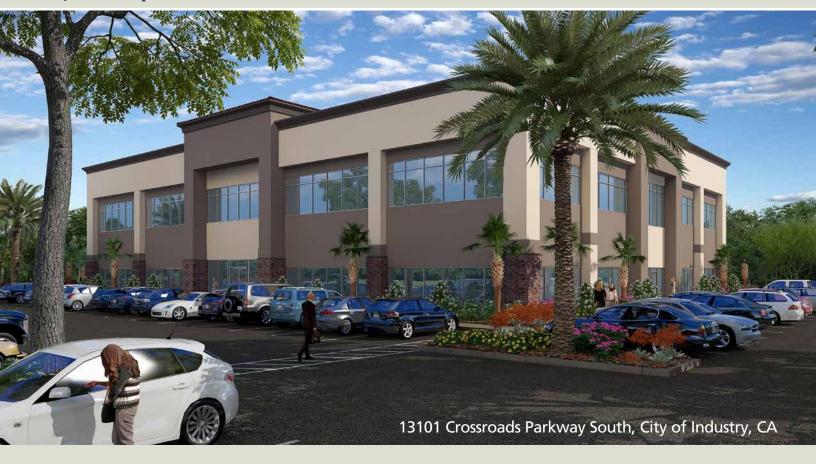

## CROSSROADS PLAZA

### 31,900 SQUARE FEET- OFFICE SPACE AVAILABLE

#### **PROJECT DESCRIPTION**

- 31,900 Square Foot Two Story Office Building
- Freeway Pylon Signage available (65' high electric LED Pylon Sign)
- Over 4,000 employees in Crossroads Business Park with access to an extremely large labor pool

#### **GREAT LOCATION**

- Extremely close proximity to the 60, 605 & 10 freeways
- Direct visibility from the 60 freeway—seen by 245,000+ drivers per day
- In the center of the Crossroads Business Park with over 2 million square feet of office, retail and flex buildings
- Spectacular views of the San Gabriel Mountains
- Rio Hondo College is within 2 miles of the site with an enrollment of over 20,000 full and part time students.