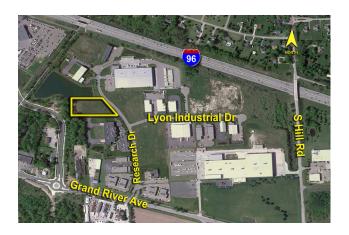

## **LAND** For Sale or Lease

**Location:** 30119 Research Drive

Side of Street:

Lot Number: Unit 6

City: Lyon Twp., MI

Park Name: Lyon Industrial Research Center Cross Streets: Grand River Ave./South Hill Rd.

County: Oakland

Acreage: 2.16 Improvements: N/A

Zoning: I-1 Dimensions:

UTILITIES

Sanitary Sewer:NoGas:NoStorm Sewer:NoOutside Storage:NoWater:NoRail Siding:No

ADJACENT LAND

North: East: South: West: