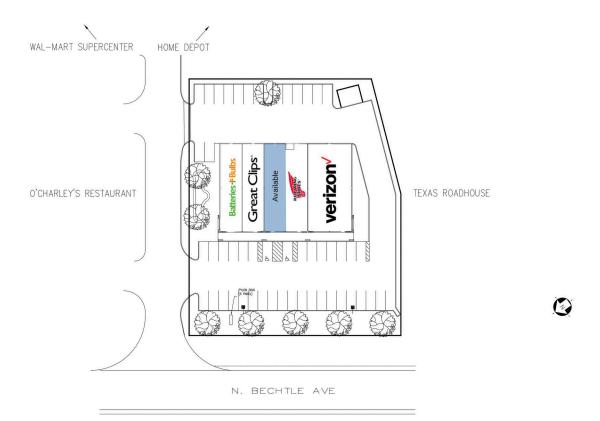

## North Bechtle Square III

1764 N Bechtle Avenue, Springfield, OH 45504 Clark County

| A Verizon Wireless | 3,200 SF | D Great Clips          | 1,600 SF |
|--------------------|----------|------------------------|----------|
| B Red Wing Shoes   | 1,600 SF | E Batteries Plus Bulbs | 1,600 SF |
| CAvailable         | 1,600 SF |                        |          |