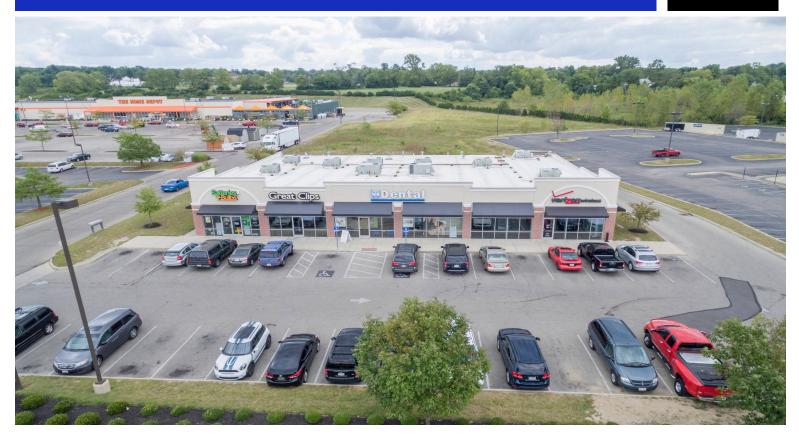

## North Bechtle Square III

1764 N Bechtle Avenue, Springfield, OH 45504 Clark County

## CONTACT

Steve Speranza 419-843-6265 sstolson@woh.rr.com

**RETAILERS INCLUDE** 

verizon / Batteries + Bulbs Bechtle Square consists of three out parcels anchored by Wal-Mart Supercenter and Home Depot and is located in the heart of Clark County's thriving retail trade area known as North Bechtle Ave. In fact Lowes, Kohl's, Meijer, Target, Best Buy, Michaels, Bed Bath and Beyond, Marshall's and Ashley Furniture just to name a few are also located within seconds from Bechtle Square. Panera Bread, Chipotle, Verizon Wireless, and Great Clips call Bechtle Square home. Signalized access, great visibility from Route 68, great signage and the best anchors in the US behind us insure these properties will exceed for years to come.