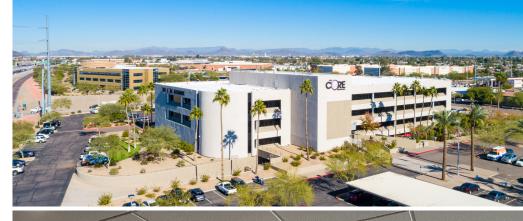

# ±154,106 SF OFFICE BUILDING

18444 N 25TH AVENUE | PHOENIX, ARIZONA

# **BUILDING FEATURES**

- 4-Story, ±154,406 SF office building
- Signage available along I-17 with unparalleled freeway exposure
- Up to 5/1000 parking ratio
- ±12' tall illuminated monument signage on Union Hills
- On-site conference facility on plaza level
- On-site cafe serving breakfast and lunch

## AREA HIGHLIGHTS

- Loop 101 and I-17 interchange located one approximately mile to the north
- Located on a full-diamond interchange at I-17 and Union Hills Drive
- Within one mile of Deer Valley Towne Center, which offers ±550,000 SF of retail amenities
- Over 90 restaurants and 17 hotels within two miles of the property