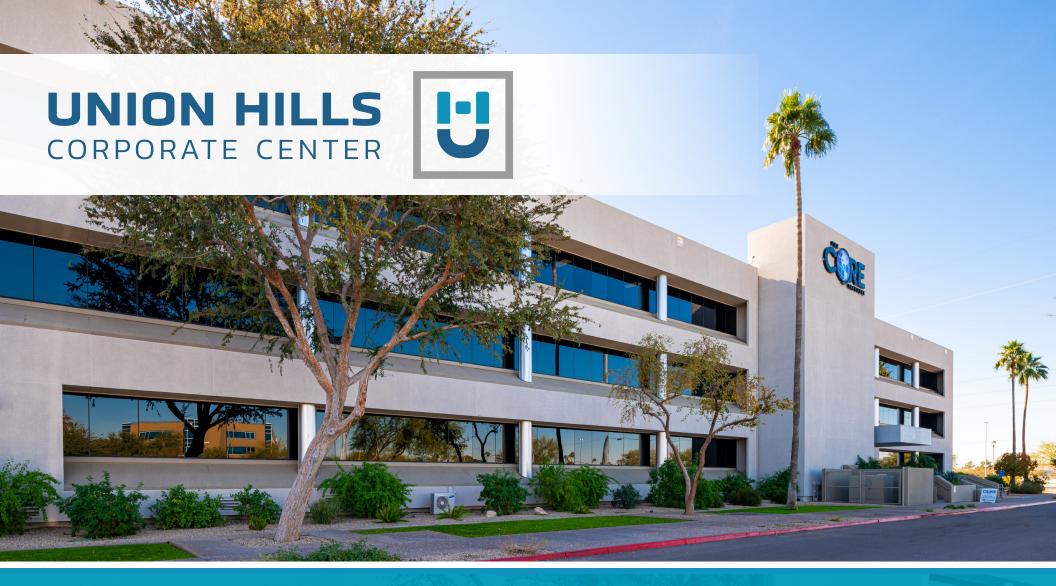

# ±154,106 SF OFFICE BUILDING

18444 N 25TH AVENUE | PHOENIX, ARIZONA

# UNION HILLS CORPORATE CENTER

±11,114 RSF AVAILABLE on ground floor

±13,784 RSF AVAILABLE on fourth floor (Divisible)

# **BUILDING FEATURES**

- 4-Story, ±154,406 SF office building
- Signage available along I-17 with unparalleled freeway exposure
- Up to 5/1000 parking ratio
- ±12' tall illuminated monument signage on Union Hills
- On-site conference facility on plaza level
- On-site cafe serving breakfast and lunch