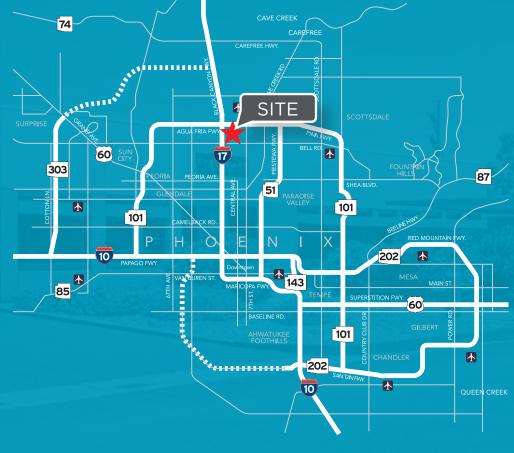

## AREA HIGHLIGHTS

- Loop 101 and I-17 interchange located one approximately mile to the north
- Located on a full-diamond interchange at I-17 and Union Hills Drive
- Within one mile of Deer Valley Towne Center, which offers ±550,000 SF of retail amenities
- Over 90 restaurants and 17 hotels within two miles of the property