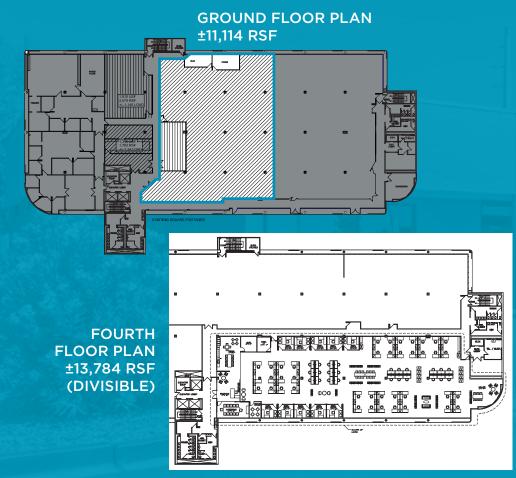

# UNION HILLS CORPORATE CENTER

±11,114 RSF AVAILABLE on ground floor

±13,784 RSF AVAILABLE on fourth floor (Divisible)