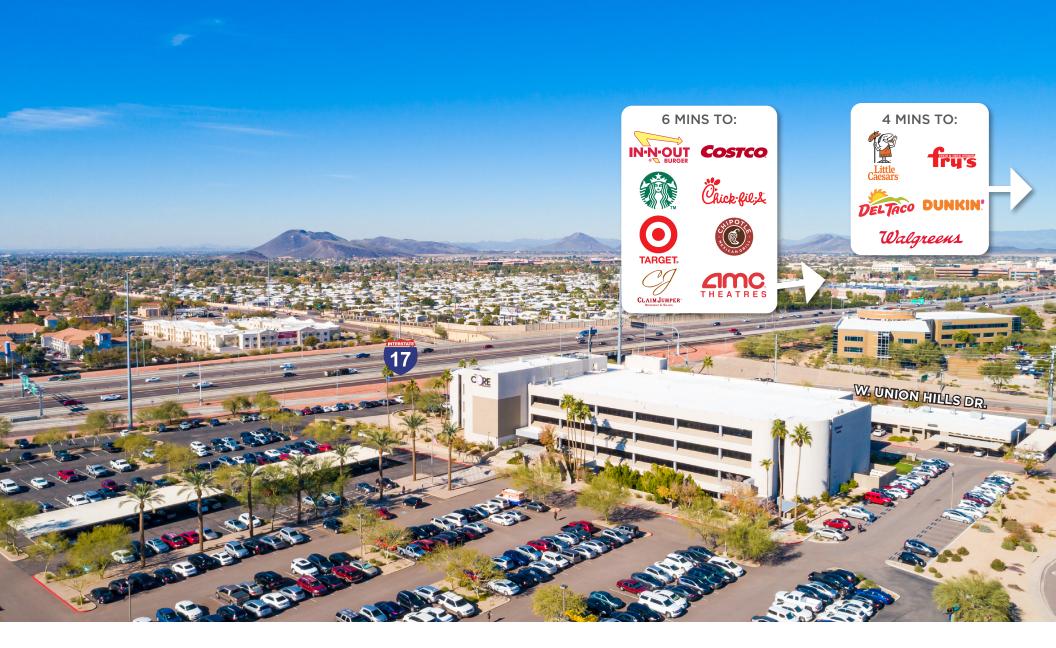

## AREA HIGHLIGHTS

- Loop 101 and I-17 interchange located one approximately mile to the north
- Located on a full-diamond interchange at I-17 and Union Hills Drive
- Within one mile of Deer Valley Towne Center, which offers ±550,000 SF of retail amenities
- Over 90 restaurants and 17 hotels within two miles of the property