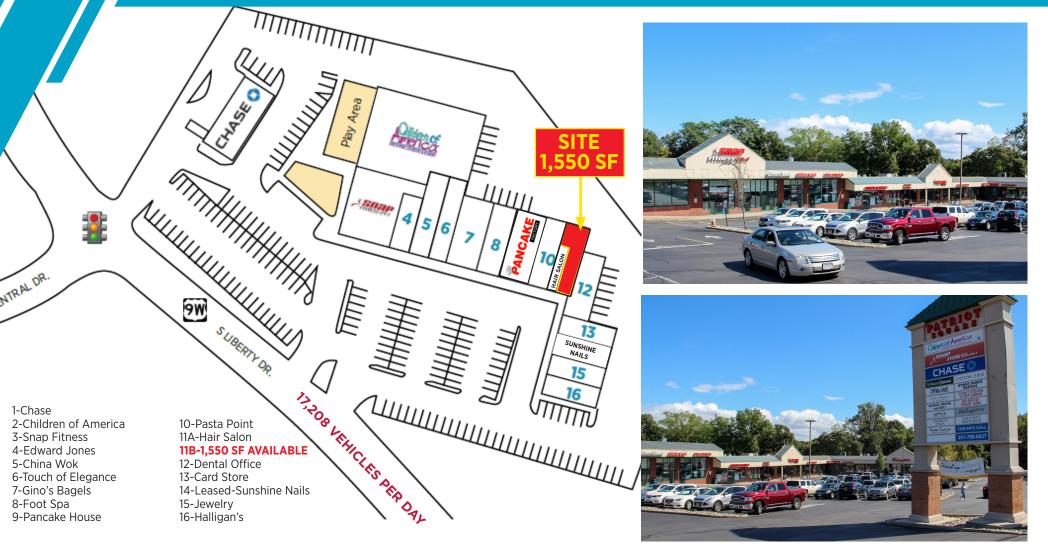

1,550 SF Available

## 1,550 SF Available

#### NEIGHBORING TENANTS:

Chase, Children of America, Snap Fitness, Edward Jones, China Wok, Touch of Elegance, Gino's Bagels, Foot Spa, Pasta Cucina

#### RETAIL SPACE: 1,550 SF

RENT: Upon Request

AVAILABILITY: Immediate

DAILY TRAFFIC COUNT: 17,208 Cars

1,550 SF Available

David Townes / david.townes@cushwake.com / 917 993 5515 Alana Friedman / alana.friedman@cushwake.com / 201 508 5258