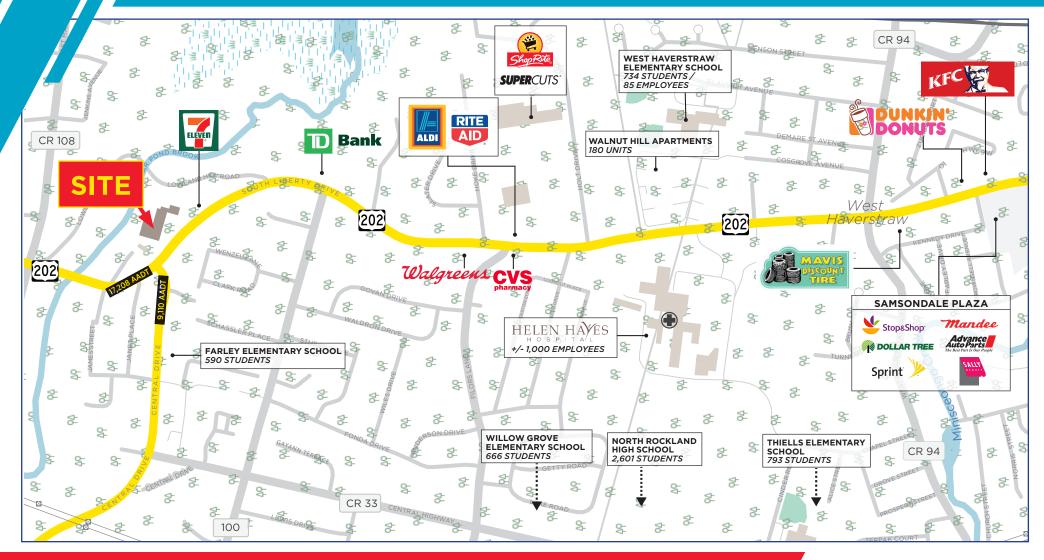

### NEIGHBORHOOD DEMOGRAPHICS

|         | POPULATION | MEDIAN HOUSEHOLD<br>INCOME | DAYTIME<br>POPULATION |
|---------|------------|----------------------------|-----------------------|
| 1 Mile  | 8,458      | \$97,398                   | 2,669                 |
| 3 Miles | 44,555     | \$105,588                  | 10,537                |
| 5 Miles | 66,278     | \$119,188                  | 16,819                |

#### RETAIL SPACE: 1,550 SF

RENT: Upon Request

AVAILABILITY: Immediate

DAILY TRAFFIC COUNT: 17,208 Cars

1,550 SF Available

David Townes / david.townes@cushwake.com / 917 993 5515 Alana Friedman / alana.friedman@cushwake.com / 201 508 5258