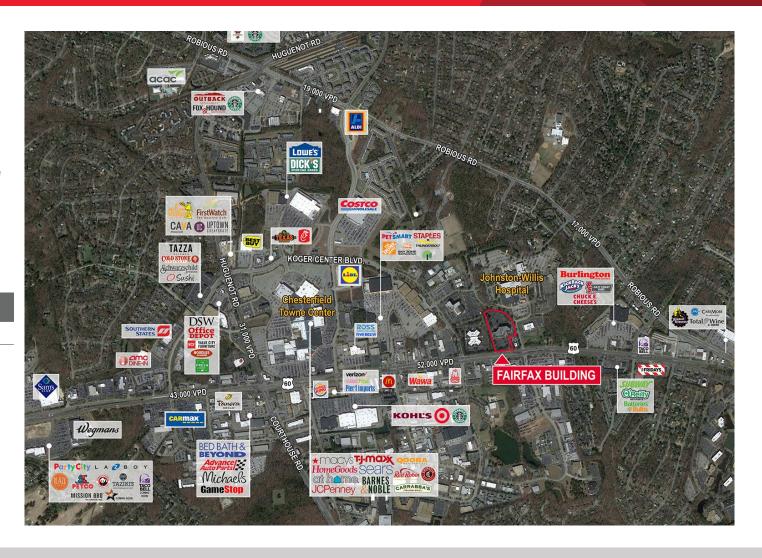

## office for lease The Fairfax Building

10710 Midlothian Turnpike | Chesterfield County, Virginia

### **Property Features**

- ONE SUITE AVAILABLE
- 156.000 total SF
- 5-story, class A suburban office building
- Located along Midlothian Turnpike adjacent Johnston Willis Hospital
- Well landscaped, great for medical office space
- · Abundant parking
- · Upscale double entry lobby
- · Honor bar vending area