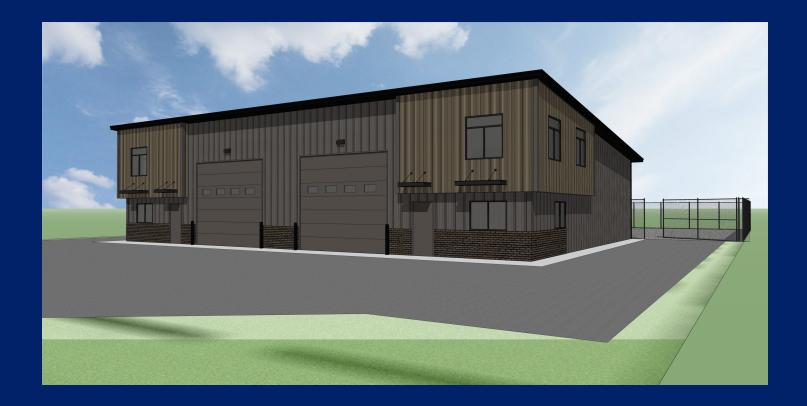

### FOR LEASE (NEW CONSTRUCTION)

704 WAGON TRL W

Billings, MT 59106

**LEASE RATE** 

\$11.50 SF/yr

George Warmer, CCIM 406 855 8946

### **PROPERTY OVERVIEW**

Office + Shops

### New Construction - Mid Spring 2024 Move In

2400 Main Floor with Office & Restroom/Shower 415 SF Nicely Finished Mezzanine with Cabinets & Sink 485 Sf Mezzanine Storage Space

Lease Rate \$11.50 PSF NNN (Base \$2,697.71 & NNN \$492)

### **PROPERTY HIGHLIGHTS**

- · 14' Overhead Door
- · Walkin Door
- · Fenced Rear Yard
- · Restroom & Shower