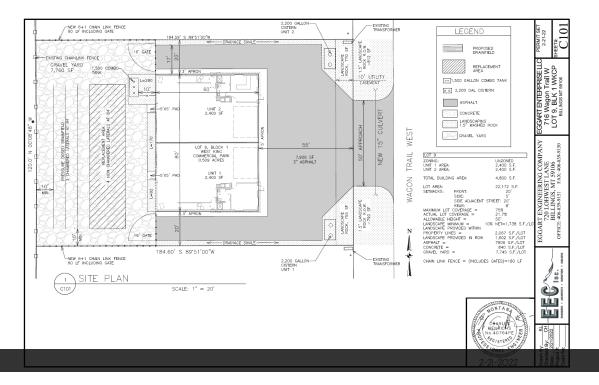

### **PROPERTY HIGHLIGHTS**

- · 14' Overhead Door
- · Walkin Door
- · Fenced Rear Yard
- · Restroom & Shower