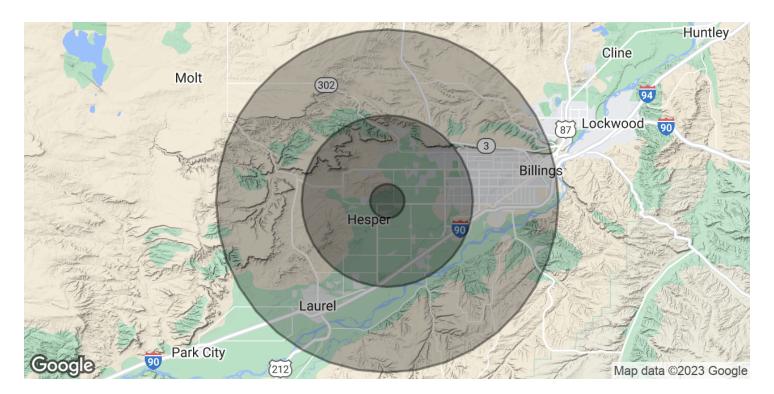

# **DEMOGRAPHICS**

### 704 WAGON TRL W

Billings, MT 59106

| POPULATION           | 1 MILE    | 5 MILES   | 10 MILES  |
|----------------------|-----------|-----------|-----------|
| Total Population     | 463       | 34,145    | 108,950   |
| Average Age          | 38.9      | 42.8      | 40        |
| Average Age (Male)   | 39.1      | 42.4      | 38.5      |
| Average Age (Female) | 36.4      | 42.8      | 41.4      |
| HOUSEHOLDS & INCOME  | 1 MILE    | 5 MILES   | 10 MILES  |
| Total Households     | 244       | 15,581    | 50,074    |
| # of Persons per HH  | 1.9       | 2.2       | 2.2       |
| Average HH Income    | \$87,764  | \$109,816 | \$84,728  |
| Average House Value  | \$338,559 | \$328,156 | \$252,878 |