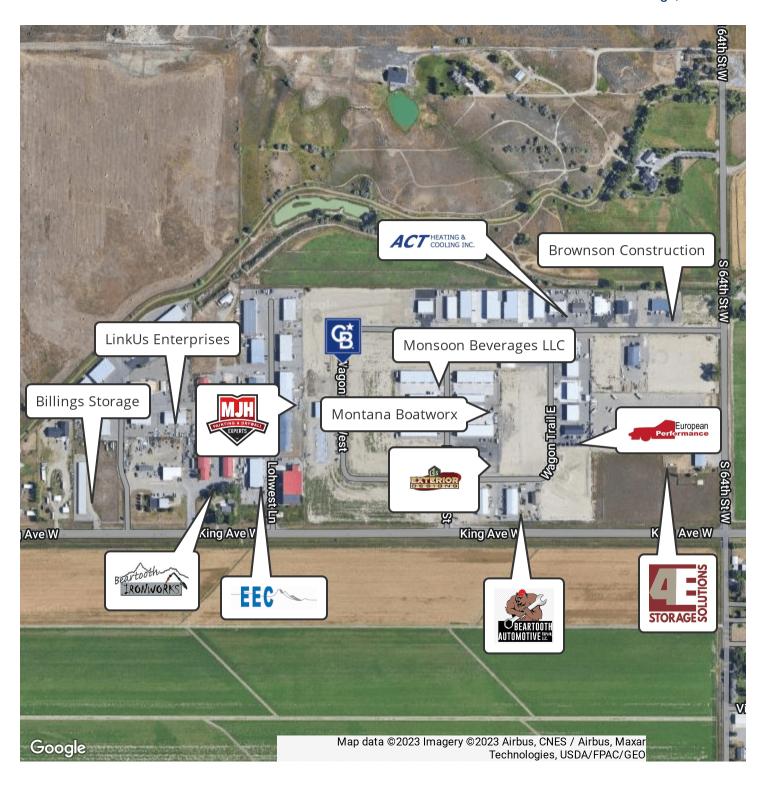

--------------------------------|--|
| Building Size: |                                 |  |
| Year Built:    | 2024                            |  |

### **PROPERTY OVERVIEW**

Office + Shops

### New Construction - Mid Spring 2024 Move In

2400 Main Floor with Office & Restroom/Shower 415 SF Nicely Finished Mezzanine with Cabinets & Sink 485 Sf Mezzanine Storage Space

Lease Rate \$11.50 PSF NNN (Base \$2,697.71 & NNN \$492)

### **PROPERTY HIGHLIGHTS**

- · 14' Overhead Door
- · Walkin Door
- · Fenced Rear Yard
- · Restroom & Shower



# **PICTURES**

### 704 WAGON TRL W

Billings, MT 59106



















George Warmer, CCIM 406 855 8946





### **704 WAGON TRL W**

704 Wagon Trl W Billings, MT 59106



Floor 1



George Warmer, CCIM 406 855 8946

Floor 2







Billings, MT 59106



George Warmer, CCIM 406 855 8946



# **DEMOGRAPHICS**

### 704 WAGON TRL W

Billings, MT 59106



| POPULATION           | 1 MILE    | 5 MILES   | 10 MILES  |
|----------------------|-----------|-----------|-----------|
| Total Population     | 463       | 34,145    | 108,950   |
| Average Age          | 38.9      | 42.8      | 40        |
| Average Age (Male)   | 39.1      | 42.4      | 38.5      |
| Average Age (Female) | 36.4      | 42.8      | 41.4      |
| HOUSEHOLDS & INCOME  | 1 MILE    | 5 MILES   | 10 MILES  |
| Total Households     | 244       | 15,581    | 50,074    |
| # of Persons per HH  | 1.9       | 2.2       | 2.2       |
| Average HH Income    | \$87,764  | \$109,816 | \$84,728  |
| Average House Value  | \$338,559 | \$328,156 | \$252,878 |

<sup>\*</sup> Demographic d