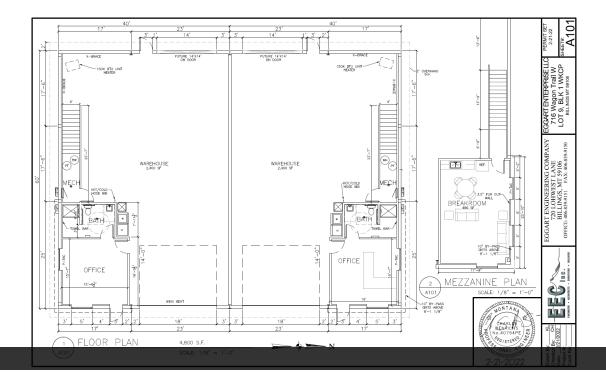

### New Construction - Mid Spring 2024 Move In

2400 Main Floor with Office & Restroom/Shower 415 SF Nicely Finished Mezzanine with Cabinets & Sink 485 Sf Mezzanine Storage Space

Lease Rate \$11.50 PSF NNN (Base \$2,697.71 & NNN \$492)

### **PROPERTY HIGHLIGHTS**

- · 14' Overhead Door
- · Walkin Door
- · Fenced Rear Yard
- · Restroom & Shower

### **704 WAGON TRL W**

704 Wagon Trl W Billings, MT 59106

Floor 1

George Warmer, CCIM 406 855 8946

Floor 2

Billings, MT 59106

George Warmer, CCIM 406 855 8946