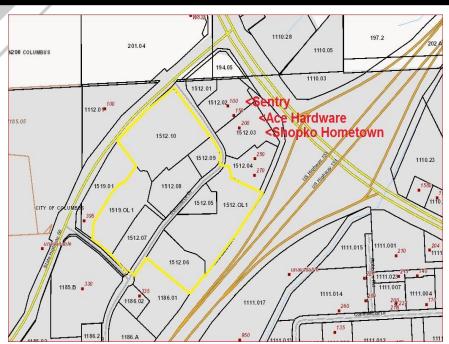

#### **Acreage**

Sites vary from 1.1 to 9.2 Acres

## **Property Features**

- Excellent location with quick access to Highway 151.
- Great visibility from Highways 151/16/60.
- Improved sites with various lot sizes.
- Growing area near new Drexel Building Supply, Shopko Hometown, Ace Hardware, Sentry and growing businesses.
- 12,200 Average Daily Traffic Highway 16
- 19,400 Average Daily Traffic Highway 151
- 18,100 Average Daily Traffic Highway 73

## Location

 From Highway 151, take the Highways 16/60 Exit.

For more information, please contact Kim Johnson (920) 731-0362 kjohnson@jrossassoc.com J. Ross & Associates, LLC

2631 N. Meade St., Suite 102 | Appleton, WI 54911 3311 S. Packerland Dr., Suite 4 | De Pere, WI 54115