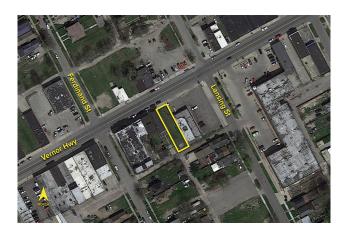

## **LAND** For Sale

**Location:** 4727 W. Vernor Hwy

Side of Street: South
City: Detroit, MI

Cross Streets: Ferdinand/Lansing St.

County: Wayne

| 0.10          | Improvements:                   | N/A                                                                 |  |  |  |
|---------------|---------------------------------|---------------------------------------------------------------------|--|--|--|
| B-4           | Dimensions:                     |                                                                     |  |  |  |
|               |                                 |                                                                     |  |  |  |
| Yes           | Gas:                            | Yes                                                                 |  |  |  |
| Yes           | Outside Storage:                | No                                                                  |  |  |  |
| Yes           | Rail Siding:                    | No                                                                  |  |  |  |
| ADJACENT LAND |                                 |                                                                     |  |  |  |
| Gen. Business | East:                           | Gen. Business                                                       |  |  |  |
| Gen. Business | West:                           | Gen. Business                                                       |  |  |  |
|               | Yes Yes Yes Yes O Gen. Business | Yes Gas: Yes Outside Storage: Yes Rail Siding:  Gen. Business East: |  |  |  |

## Comments:

Vacant land, this is part of the Brown's Bakery portfolio of properties. This is prime development site located on Vernor Highway.

**Broker: SIGNATURE** ASSOCIATES

Agent(s):

Angela Thomas, (248) 359-3838, athomas@signatureassociates.com Erica Dunlap, (248) 359-3808, edunlap@signatureassociates.com