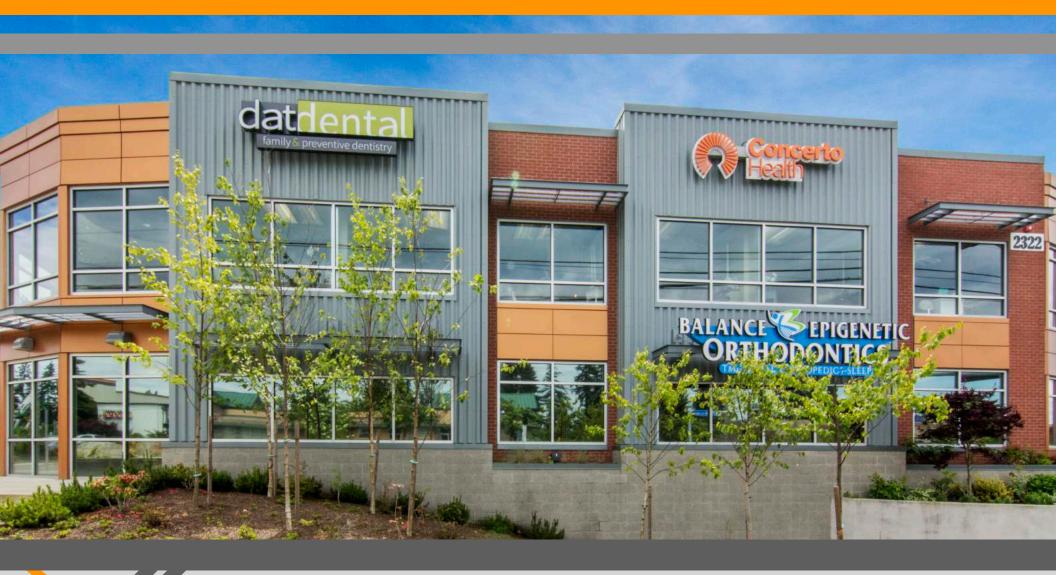

## MEDICAL OFFICE

2322 196th st sw, lynnwood, wa 98036

## for lease

2322 196th st sw lynnwood, wa 98036

Kaleb Real Estate Group is proud to present 5482 SF of Medical/Office/
Professional space for sublease in the Ryann Building in Lynnwood, WA. The property features abundant parking for employees and guests at approximately 5 parking stalls per 1,000 SF. Enjoy the excellent location with immediate and easy access to I-5, I-405, and nearby Alderwood Shopping Mall. Strategically located right off the I-5 for easy access and visibility provide for high traffic counts. Great demographics of residential and local businesses surround this location.

**BUILDING / PROPERTY / SPACE INFO** 

excellent corner location