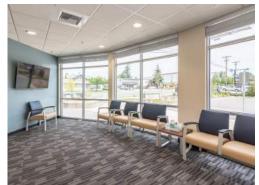

## LEASING DETAILS

GROSS LEASE \$30.60 / PSF

RENTABLE SF 5482 SF

TYPE
Medical
Office
Professional

12,000 SF Building 24,443 SF Lot Year Built 2015

Approximately 5 parking stalls per 1000 SF

Fully Built-Out Medical Space
4 Exam Rooms
Laboratory and Procedure Room
Multi-Purpose Training Room
Admin Touchdown/Care Manager/Nurse Stations
Conference Room, Kitchen/Break Room, 2 Restrooms
Private Offices
Large Lobby and Reception Areas