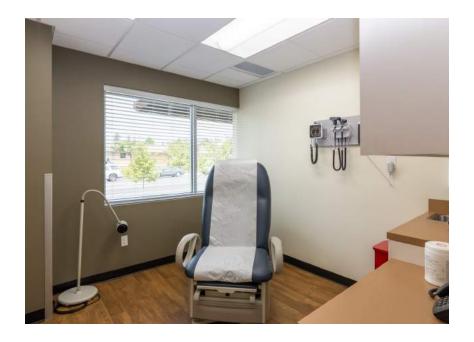

## LEASING DETAILS

GROSS LEASE \$30.60 / PSF

RENTABLE SF 5482 SF

TYPE
Medical
Office
Professional

12,000 SF Building 24,443 SF Lot Year Built 2015

Approximately 5 parking stalls per 1000 SF

Fully Built-Out Medical Space
4 Exam Rooms
Laboratory and Procedure Room
Multi-Purpose Training Room
Admin Touchdown/Care Manager/Nurse Stations
Conference Room, Kitchen/Break Room, 2 Restrooms
Private Offices
Large Lobby and Reception Areas