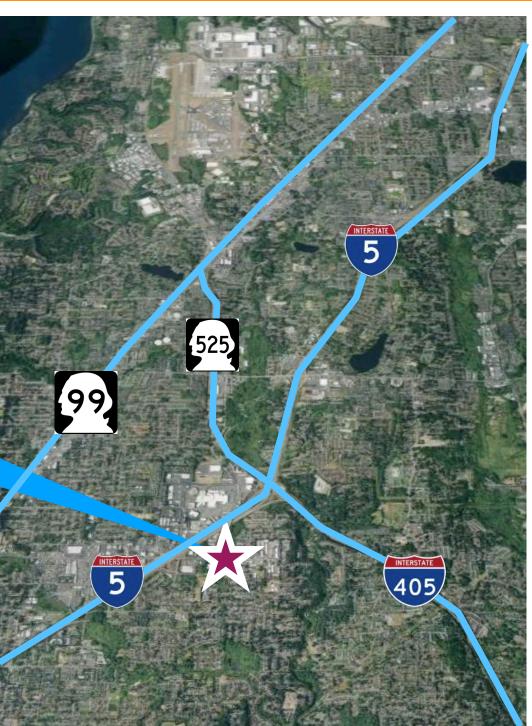

## for lease

2322 196th st sw lynnwood, wa 98036

Kaleb Real Estate Group is proud to present 5482 SF of Medical/Office/
Professional space for sublease in the Ryann Building in Lynnwood, WA. The property features abundant parking for employees and guests at approximately 5 parking stalls per 1,000 SF. Enjoy the excellent location with immediate and easy access to I-5, I-405, and nearby Alderwood Shopping Mall. Strategically located right off the I-5 for easy access and visibility provide for high traffic counts. Great demographics of residential and local businesses surround this location.