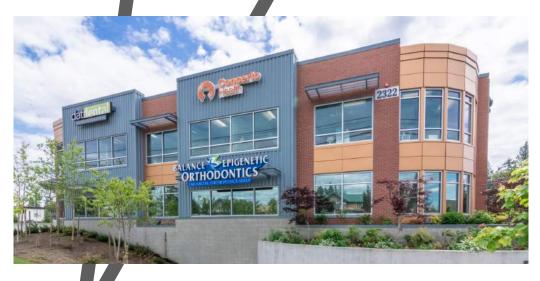

## MEDICAL OFFICE

2322 196th st sw, lynnwood, wa 98036

## for lease

2322 196th st sw lynnwood, wa 98036

Kaleb Real Estate Group is proud to present 5482 SF of Medical/Office/
Professional space for sublease in the Ryann Building in Lynnwood, WA. The property features abundant parking for employees and guests at approximately 5 parking stalls per 1,000 SF. Enjoy the excellent location with immediate and easy access to I-5, I-405, and nearby Alderwood Shopping Mall. Strategically located right off the I-5 for easy access and visibility provide for high traffic counts. Great demographics of residential and local businesses surround this location.