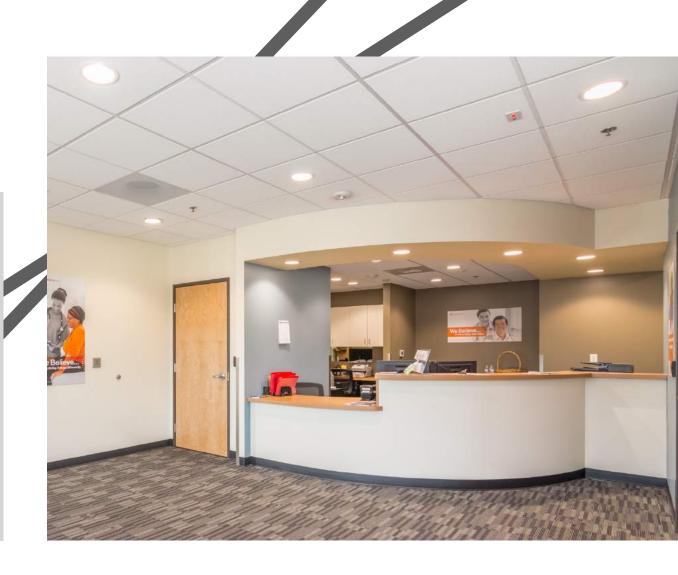

## LEASING DETAILS

GROSS LEASE \$30.60 / PSF

RENTABLE SF 5482 SF

TYPE
Medical
Office
Professional

12,000 SF Building 24,443 SF Lot Year Built 2015

Approximately 5 parking stalls per 1000 SF

Fully Built-Out Medical Space
4 Exam Rooms
Laboratory and Procedure Room
Multi-Purpose Training Room
Admin Touchdown/Care Manager/Nurse Stations
Conference Room, Kitchen/Break Room, 2 Restrooms
Private Offices
Large Lobby and Reception Areas