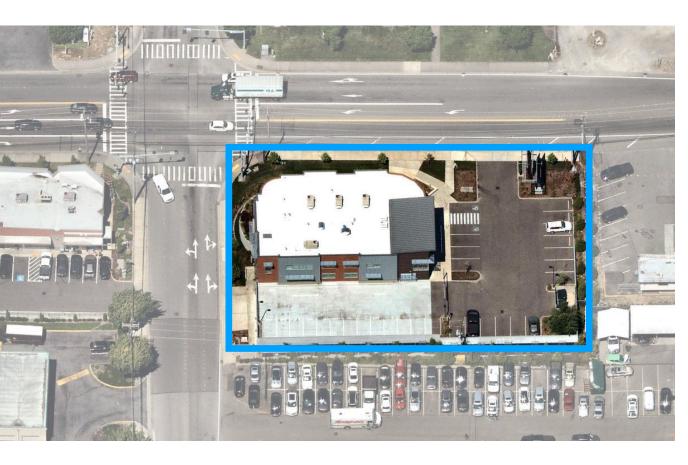

per 1,000 SF. Enjoy the excellent location with immediate and easy access to I-5, I-405, and nearby Alderwood Shopping Mall. Strategically located right off the I-5 for easy access and visibility provide for high traffic counts. Great demographics of residential and local businesses surround this location.





## LEASING DETAILS

GROSS LEASE \$30.60 / PSF

RENTABLE SF 5482 SF

TYPE
Medical
Office
Professional







12,000 SF Building 24,443 SF Lot Year Built 2015

Approximately 5 parking stalls per 1000 SF

Fully Built-Out Medical Space
4 Exam Rooms
Laboratory and Procedure Room
Multi-Purpose Training Room
Admin Touchdown/Care Manager/Nurse Stations
Conference Room, Kitchen/Break Room, 2 Restrooms
Private Offices
Large Lobby and Reception Areas



**BUILDING / PROPERTY / SPACE INFO** 



excellent corner location