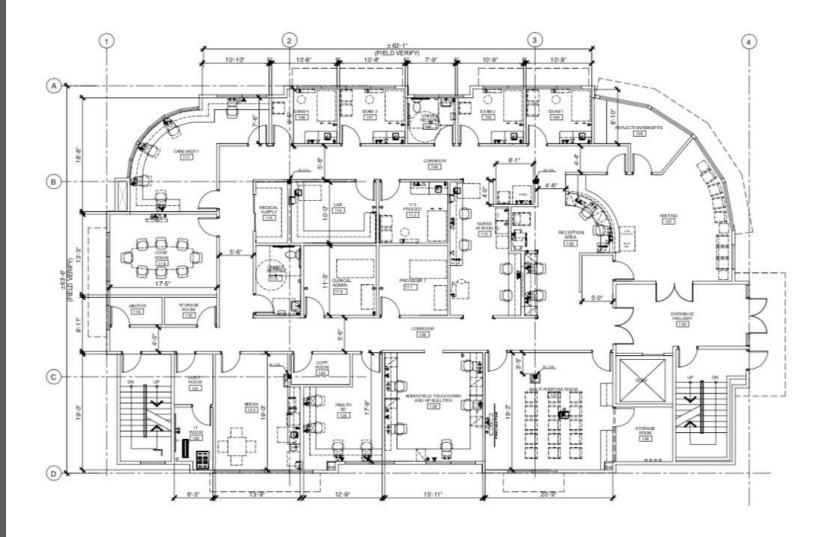

## LEASING DETAILS

GROSS LEASE \$30.60 / PSF

RENTABLE SF 5482 SF

TYPE
Medical
Office
Professional

12,000 SF Building 24,443 SF Lot Year Built 2015

Approximately 5 parking stalls per 1000 SF

Fully Built-Out Medical Space
4 Exam Rooms
Laboratory and Procedure Room
Multi-Purpose Training Room
Admin Touchdown/Care Manager/Nurse Stations
Conference Room, Kitchen/Break Room, 2 Restrooms
Private Offices
Large Lobby and Reception Areas