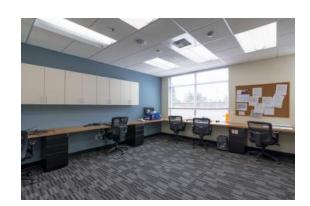

## LEASING DETAILS

GROSS LEASE \$30.60 / PSF

RENTABLE SF 5482 SF

TYPE
Medical
Office
Professional

12,000 SF Building 24,443 SF Lot Year Built 2015

Approximately 5 parking stalls per 1000 SF

Fully Built-Out Medical Space
4 Exam Rooms
Laboratory and Procedure Room
Multi-Purpose Training Room
Admin Touchdown/Care Manager/Nurse Stations
Conference Room, Kitchen/Break Room, 2 Restrooms
Private Offices
Large Lobby and Reception Areas