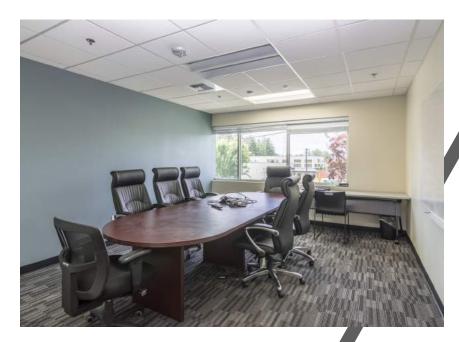

## LEASING DETAILS

GROSS LEASE \$30.60 / PSF

RENTABLE SF 5482 SF

TYPE
Medical
Office
Professional

12,000 SF Building 24,443 SF Lot Year Built 2015

Approximately 5 parking stalls per 1000 SF

Fully Built-Out Medical Space
4 Exam Rooms
Laboratory and Procedure Room
Multi-Purpose Training Room
Admin Touchdown/Care Manager/Nurse Stations
Conference Room, Kitchen/Break Room, 2 Restrooms
Private Offices
Large Lobby and Reception Areas