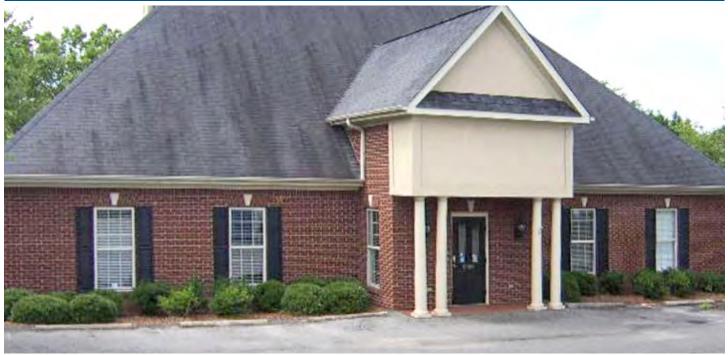

#### PROPERTY INFORMATION

ACRES:  $\pm 0.56$ BUILDING SF: 5,330 SFASKING RENT: Please Call

#### **PROPERTY HIGHLIGHTS**

- For lease, ground lease or build-to-suit
- Excellent location across from Publix, TJ Maxx & Ross in the Sunset Blvd retail corridor.
- Full movement access.
- Office building can be re-used or demolished to make way for new development.
- Area retailers include: Walmart, Home Depot, Kohl's, Lowe's Home Improvement, Publix, TJ Maxx, Ross, and more.