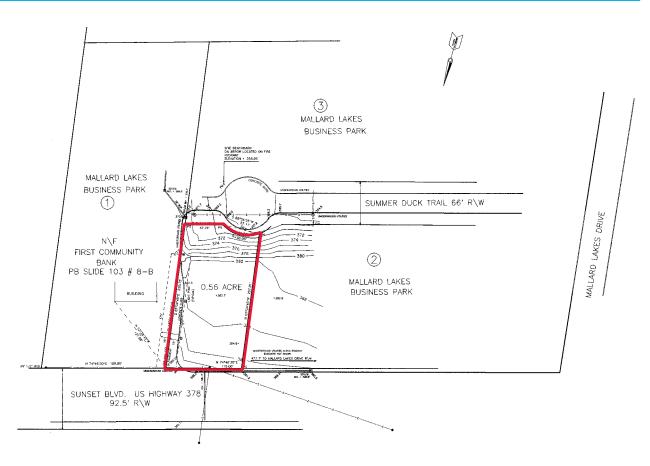

#### PROPERTY INFORMATION

ACRES:  $\pm 0.56$ BUILDING SF: 5,330 SFASKING RENT: Please Call