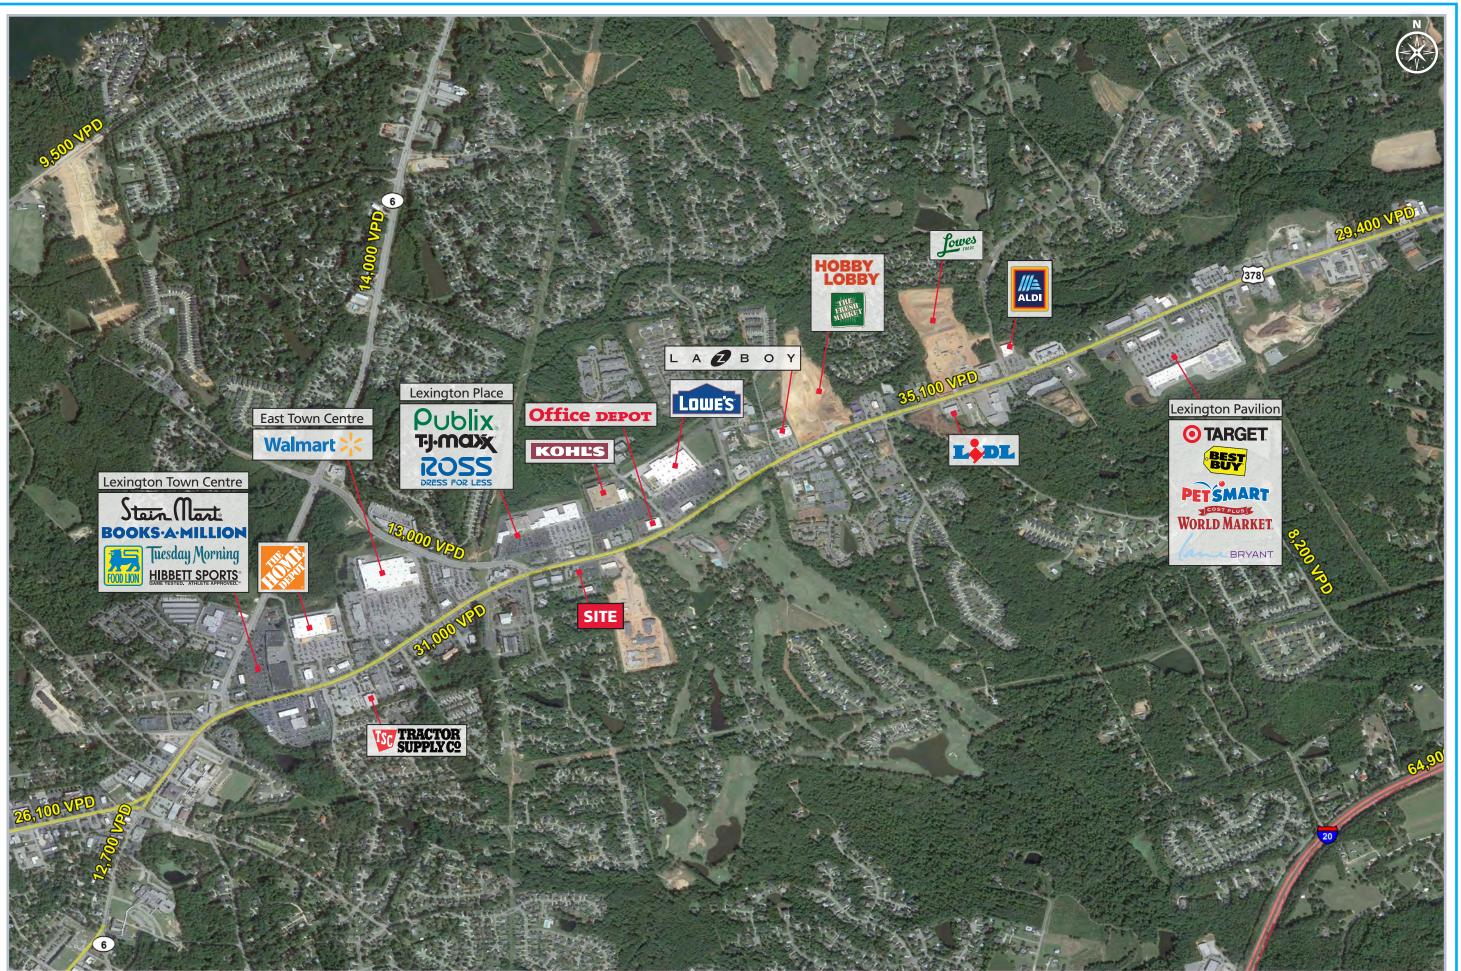

#### **PROPERTY HIGHLIGHTS**

- For lease, ground lease or build-to-suit
- Excellent location across from Publix, TJ Maxx & Ross in the Sunset Blvd retail corridor.
- Full movement access.
- Office building can be re-used or demolished to make way for new development.
- Area retailers include: Walmart, Home Depot, Kohl's, Lowe's Home Improvement, Publix, TJ Maxx, Ross, and more.

### **TRAFFIC COUNTS 2016 (SCDOT)**

- 30,700 VPD on Sunset Blvd. (west of site)
- 39,500 VPD on Sunset Blvd. (east of site)

1616 Camden Rd. Suite 550 | Charlotte, NC 28203 | Phone (704) 365-0820 | Fax (704) 973-0737 | Spencer Brown | sbrown@providencegroup.com | John Varol | jvarol@providencegroup.com