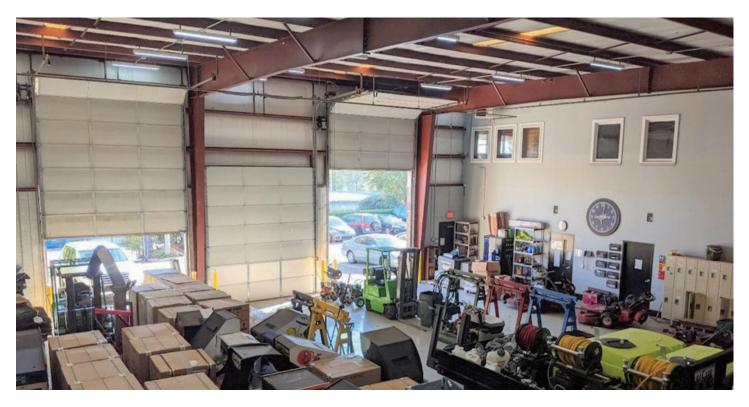

#### ± 7,200 SF

+ 22' Clear in warehouse + Fully insulated + High-efficiency lighting + 60' Warehouse depth

3201 Trevor Street, Suite 200, Nashville, TN 37209 | 615.669.5480 | equitabletn.com

For Lease 2321 Grandview Ave NASHVILLE, TN

## ± 7,200 SF

+ Premium office finishes

+ Electronic gate with Pad sensor egress

3201 Trevor Street, Suite 200, Nashville, TN 37209 | 615.669.5480 | equitabletn.com