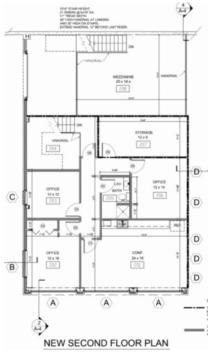

## ± 7,200 SF

+ Premium office finishes

+ Electronic gate with Pad sensor egress

3201 Trevor Street, Suite 200, Nashville, TN 37209 | 615.669.5480 | equitabletn.com