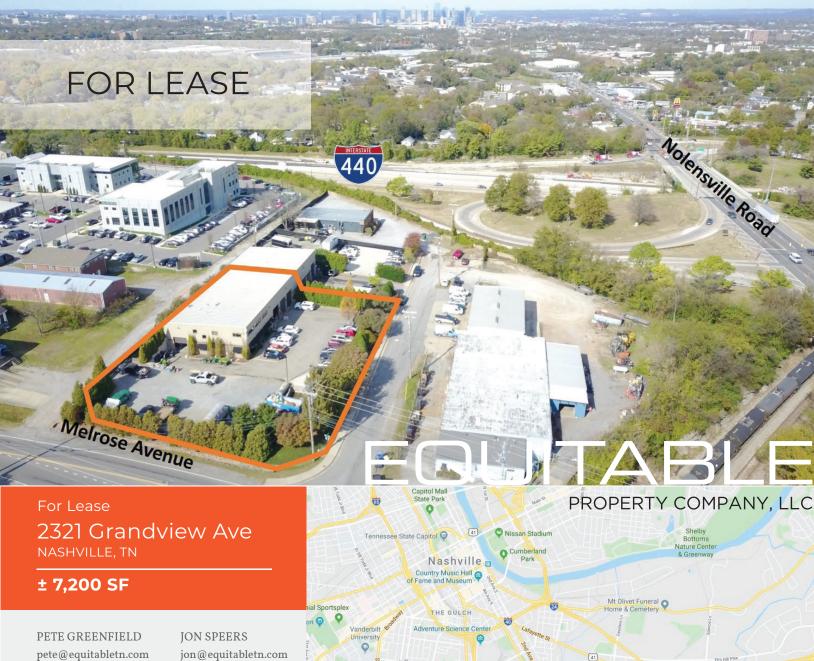

## For Lease 2321 Grandview Ave NASHVILLE, TN

# For Lease 2321 Grandview Ave NASHVILLE, TN

#### ± 7,200 SF

2321 Grandview Avenue is a unique opportunity to lease a premium 7,200 square foot warehouse with surplus, fenced yard storage in Nashville. Positioned in a central Nashville location just off of 440 and Nolensville Road, this property is convenient to nearly every neighborhood in the city. With near immediate interstate access, tenants will be prepared to react and serve their customers in all corners of the market.

#### ± 7,200 SF

+ 22' Clear in warehouse + Fully insulated + High-efficiency lighting + 60' Warehouse depth

3201 Trevor Street, Suite 200, Nashville, TN 37209 | 615.669.5480 | equitabletn.com

For Lease 2321 Grandview Ave NASHVILLE, TN