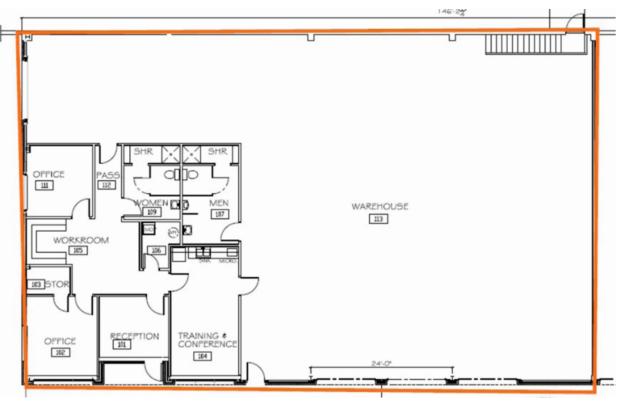

#### ± 7,200 SF

+ 22' Clear in warehouse + Fully insulated + High-efficiency lighting + 60' Warehouse depth

3201 Trevor Street, Suite 200, Nashville, TN 37209 | 615.669.5480 | equitabletn.com

For Lease 2321 Grandview Ave NASHVILLE, TN