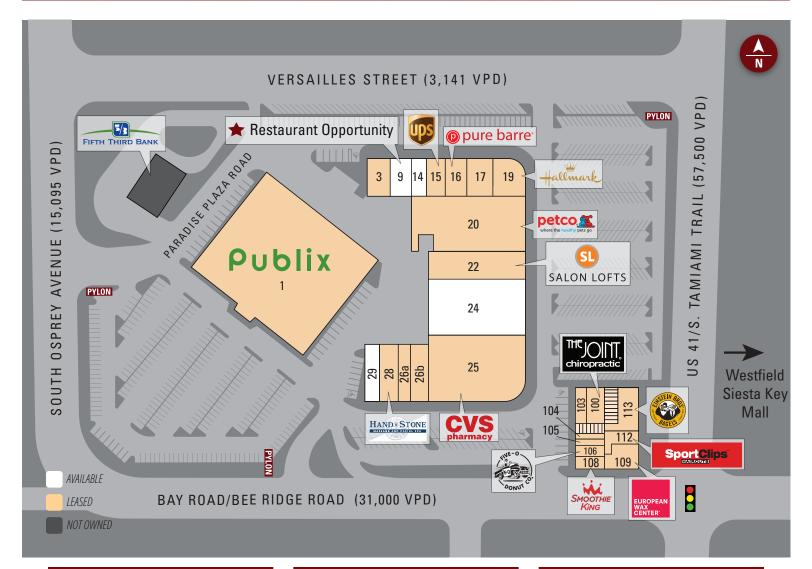

#### Sandra Woodworth

**813.210.7509** | **swoodworth@crossmanco.com** 9950 Princess Palm Avenue, Suite 340, Tampa, FL

3825 South Osprey Avenue Sarasota, FL 34239 Lat 27.299, Long -82.532

| Suite | Tenant                      | Size   |
|-------|-----------------------------|--------|
| 1     | Publix                      | 48,579 |
| 3     | J-Pan Restaurant            | 2,365  |
| 9     | AVAILABLE (32'-0" x 61'-9") | 1,983  |
| 14    | AVAILABLE (25'-1" x 57'-6") | 1,443  |
| 15    | UPS                         | 1,450  |
| 16    | Pure Barre Fitness          | 1,619  |
| 17    | Thavma Premium Hot Yoga     | 2,326  |
| 19    | Hallmark                    | 3,509  |
| 20    | Petco                       | 11,902 |

|   | Suite | Tenant                            | Size   |
|---|-------|-----------------------------------|--------|
|   | 22    | Salon Loft                        | 8,947  |
|   | 24    | AVAILABLE (80'-11" x 150'-4")     | 12,135 |
|   | 25    | CVS                               | 16,000 |
|   | 26b   | New Happy Nails                   | 2,470  |
|   | 26a   | China Taste Restaurant            | 1,245  |
|   | 28    | Hand & Stone Massage              | 2,737  |
|   | 29    | AVAILABLE (26'-4" x 82'-4")       | 2,155  |
| 4 | 100   | The Joint Chiropractic            | 1,389  |
|   | 103   | Crossroads Optical & Hearing Aids | 975    |

| Suite         | Tenant                    | Size  |
|---------------|---------------------------|-------|
| 104           | Shoe Repair & Alterations | 498   |
| 105           | Chapter 1 Hair Studio     | 632   |
| 106           | Five-O Donut Co.          | 1,254 |
| 108           | Smoothie King             | 1,032 |
| 109           | European Wax Center       | 1,905 |
| 112           | Sports Clips              | 1,399 |
| 113           | Einstein Bagels           | 2,400 |
| 3800          | Executive Suites          | 9,450 |
| TOTAL 156,986 |                           |       |