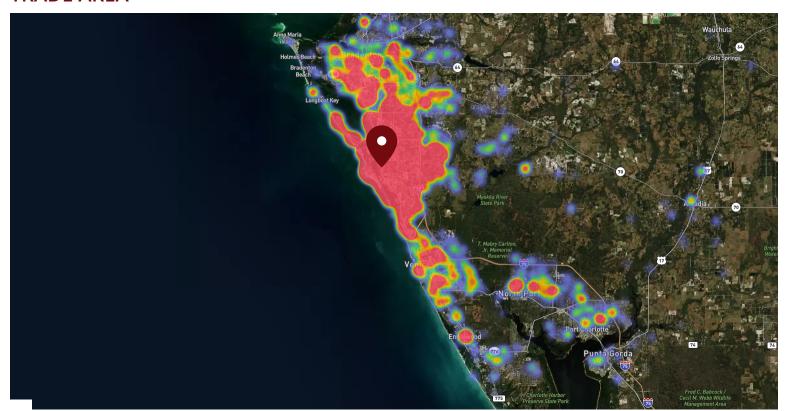

| Einstein Bagels           | 2,400 |
| 3800          | Executive Suites          | 9,450 |
| TOTAL 156,986 |                           |       |

#### Sandra Woodworth

**813.210.7509** | **swoodworth@crossmanco.com** 9950 Princess Palm Avenue, Suite 340, Tampa, FL



3825 South Osprey Avenue Sarasota, FL 34239 Lat 27.299, Long -82.532



#### **FOOT TRAFFIC OVERVIEW**

**EST. # OF CUSTOMERS ANNUALLY** 



331,500

AVG. LENGTH-OF-STAY / VISIT



**52 MIN** 

**EST. # OF VISITS ANNUALLY** 



1.6 M

**TOP 3 DAYS** 

Saturday Sunday Friday

253,914 232,897 230.319

# OF VISITS

**AVG. VISITS / CUSTOMER** 



**TOP 3 HOURS** 

# OF VISITS



12-1 PM 11-12 PM 284,755 265,650 265,400

Data provided by Placer Labs Inc. (www.placer.ai) October 1, 2019 - September 30, 2020

#### **TRADE AREA**



Data provided by Placer Labs Inc. (www.placer.ai)

#### Sandra Woodworth

813.210.7509 | swoodworth@crossmanco.com 9950 Princess Palm Avenue, Suite 340, Tampa, FL

www.crossmanco.com

Crossman & Company

3825 South Osprey Avenue Sarasota, FL 34239 Lat 27.299, Long -82.532



#### **RANKING PERCENTILE - FOOT TRAFFIC**

| Area Shopping Centers | State | 15 Miles | 5 Miles |
|-----------------------|-------|----------|---------|
| Shops at Siesta Row   | 84%   | 85%      | 86%     |
| Grocer                | State | 15 Miles | 5 Miles |
| Publix                | 87%   | 92%      | 93%     |
| Pet Supplies          | State | 15 Miles | 5 Miles |
| Petco                 | 81%   | 82%      | 89%     |

Data provided by Placer Labs Inc. (www.placer.ai)

#### **CUSTOMER LOYALTY**



### **CUSTOM