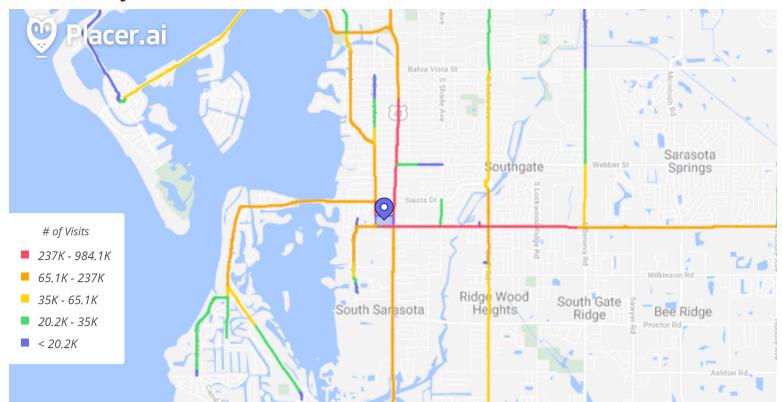

d by Placer Labs Inc. (www.placer.ai)

#### Sandra Woodworth

813.210.7509 | swoodworth@crossmanco.com 9950 Princess Palm Avenue, Suite 340, Tampa, FL

www.crossmanco.com

Crossman & Company

3825 South Osprey Avenue Sarasota, FL 34239 Lat 27.299, Long -82.532



#### **RANKING PERCENTILE - FOOT TRAFFIC**

| Area Shopping Centers | State | 15 Miles | 5 Miles |
|-----------------------|-------|----------|---------|
| Shops at Siesta Row   | 84%   | 85%      | 86%     |
| Grocer                | State | 15 Miles | 5 Miles |
| Publix                | 87%   | 92%      | 93%     |
| Pet Supplies          | State | 15 Miles | 5 Miles |
| Petco                 | 81%   | 82%      | 89%     |

Data provided by Placer Labs Inc. (www.placer.ai)

#### **CUSTOMER LOYALTY**



### **CUSTOMER JOURNEY**



Data provided by Placer Labs Inc. (www.placer.ai)

#### Sandra Woodworth

**813.210.7509** | **swoodworth@crossmanco.com** 9950 Princess Palm Avenue, Suite 340, Tampa, FL

Licensed Real Estate Broker. No warranty expressed or implied has been made to the accuracy of the information provided herein, no liability assumed for error or omission.