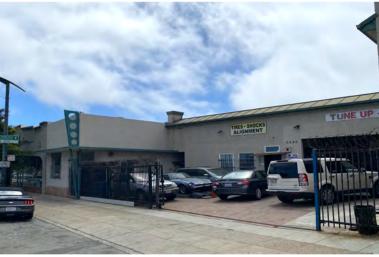

### ± 6,640 Total Building **Square Footage**

(±7,919 Total Parcel Square Footage)

- 2510 Bayshore Blvd: ± 1,440 SF Retail & Residential Building in **Shell Condition**
- 515 Visitacion Ave: ± 5,000 SF **Light Industrial Building Currently Used for Auto Repair**
- 4 Grade Level Doors
- NC-3 Zoning (Neighborhood) Commercial, Moderate Scale)
- Unique Zoning Offers Many **Development Possibilities for** Retail/Residential (\*buyer to verify square footage & zoning allowances)