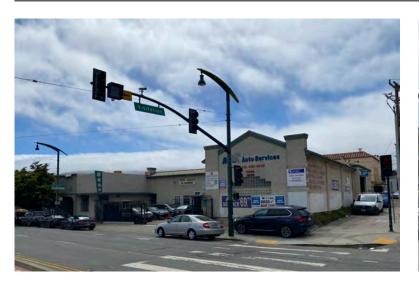

### ± 6,640 Total Building **Square Footage**

(±7,919 Total Parcel Square Footage)

- 2510 Bayshore Blvd: ± 1,440 SF Retail & Residential Building in **Shell Condition**
- 515 Visitacion Ave: ± 5,000 SF **Light Industrial Building Currently Used for Auto Repair**
- 4 Grade Level Doors
- NC-3 Zoning (Neighborhood) Commercial, Moderate Scale)
- Unique Zoning Offers Many **Development Possibilities for** Retail/Residential (\*buyer to verify square footage & zoning allowances)

## **FOR SALE**

WESTBAY REAL ESTATE GROUP

2510 BAYSHORE BOULEVARD & 515 VISITACION AVENUE SAN FRANCISCO, CA 94143

Visitacion Ave

20-Acre Transit-Oriented Community

Schlage Site Project:

1,679 Units of Housing, Retail Spaces and Two Public Park