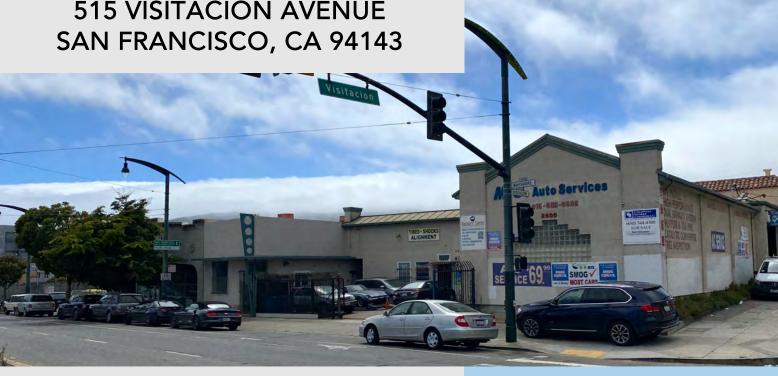

## **FOR SALE**

2510 BAYSHORE BOULEVARD

515 VISITACION AVENUE

### OWNER-USER AUTO REPAIR/ RARE DEVELOPMENT OPPORTUNITY

OLD PRICE: \$2,950,000.00

NEW PRICE: \$2,750,000.00

### ± 6,640 Total Building **Square Footage**

(±7,919 Total Parcel Square Footage)

- 2510 Bayshore Blvd: ± 1,440 SF Retail & Residential Building in **Shell Condition**
- 515 Visitacion Ave: ± 5,000 SF **Light Industrial Building Currently Used for Auto Repair**
- 4 Grade Level Doors
- NC-3 Zoning (Neighborhood) Commercial, Moderate Scale)
- Unique Zoning Offers Many **Development Possibilities for** Retail/Residential (\*buyer to verify square footage & zoning allowances)