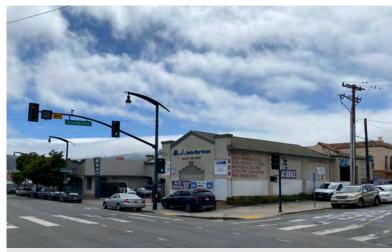

## **FOR SALE**

2510 BAYSHORE BOULEVARD

515 VISITACION AVENUE

### ± 6,640 Total Building **Square Footage**

(±7,919 Total Parcel Square Footage)

- 2510 Bayshore Blvd: ± 1,440 SF Retail & Residential Building in **Shell Condition**
- 515 Visitacion Ave: ± 5,000 SF **Light Industrial Building Currently Used for Auto Repair**
- 4 Grade Level Doors
- NC-3 Zoning (Neighborhood) Commercial, Moderate Scale)
- Unique Zoning Offers Many **Development Possibilities for** Retail/Residential (\*buyer to verify square footage & zoning allowances)