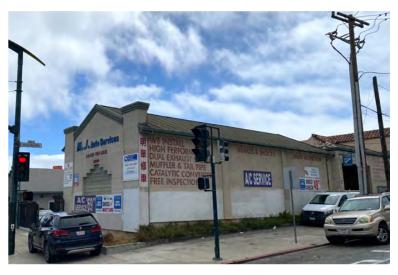

## **FOR SALE**

2510 BAYSHORE BOULEVARD

515 VISITACION AVENUE

### ± 6,640 Total Building **Square Footage**

(±7,919 Total Parcel Square Footage)

- 2510 Bayshore Blvd: ± 1,440 SF Retail & Residential Building in **Shell Condition**
- 515 Visitacion Ave: ± 5,000 SF **Light Industrial Building Currently Used for Auto Repair**
- 4 Grade Level Doors
- NC-3 Zoning (Neighborhood) Commercial, Moderate Scale)
- Unique Zoning Offers Many **Development Possibilities for** Retail/Residential (\*buyer to verify square footage & zoning allowances)