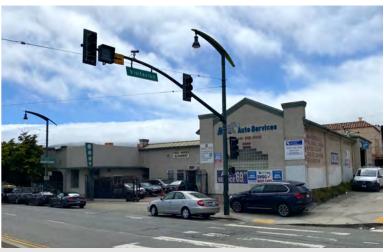

## **FOR SALE**

2510 BAYSHORE BOULEVARD

515 VISITACION AVENUE

### ± 6,640 Total Building **Square Footage**

(±7,919 Total Parcel Square Footage)

- 2510 Bayshore Blvd: ± 1,440 SF Retail & Residential Building in **Shell Condition**
- 515 Visitacion Ave: ± 5,000 SF **Light Industrial Building Currently Used for Auto Repair**
- 4 Grade Level Doors
- NC-3 Zoning (Neighborhood) Commercial, Moderate Scale)
- Unique Zoning Offers Many **Development Possibilities for** Retail/Residential (\*buyer to verify square footage & zoning allowances)