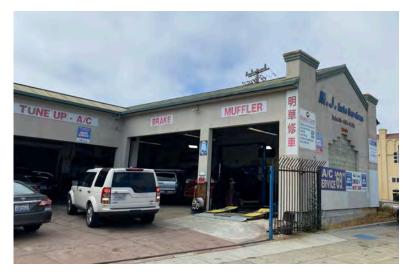

### ± 6,640 Total Building **Square Footage**

(±7,919 Total Parcel Square Footage)

- 2510 Bayshore Blvd: ± 1,440 SF Retail & Residential Building in **Shell Condition**
- 515 Visitacion Ave: ± 5,000 SF **Light Industrial Building Currently Used for Auto Repair**
- 4 Grade Level Doors
- NC-3 Zoning (Neighborhood) Commercial, Moderate Scale)
- Unique Zoning Offers Many **Development Possibilities for** Retail/Residential (\*buyer to verify square footage & zoning allowances)