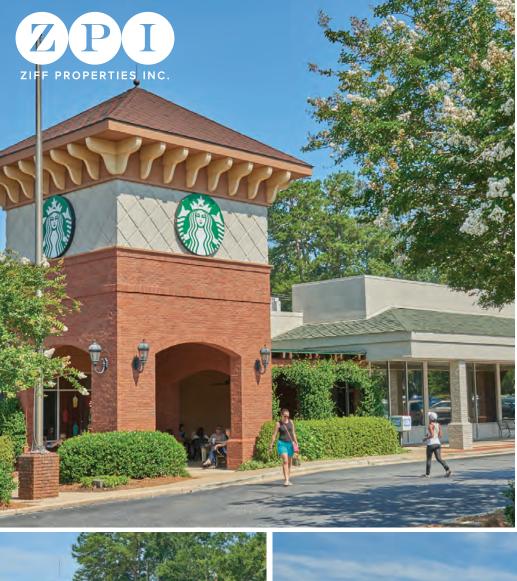

# ST. FRANCIS MARKET

4519 Woodruff Road Columbus, GA 31904

Longitude: -84.96252 Latitude: 32.50738

## SHOPPING CENTER HIGHLIGHTS

St. Francis Marketplace is a multi-anchor retail center located in the popular St. Francis medical community of Columbus, Georgia. The center sits at the busy intersection of the Manchester Expressway & Woodruff Road. It is home to two long-standing hometown restaurants along with many national tenants.