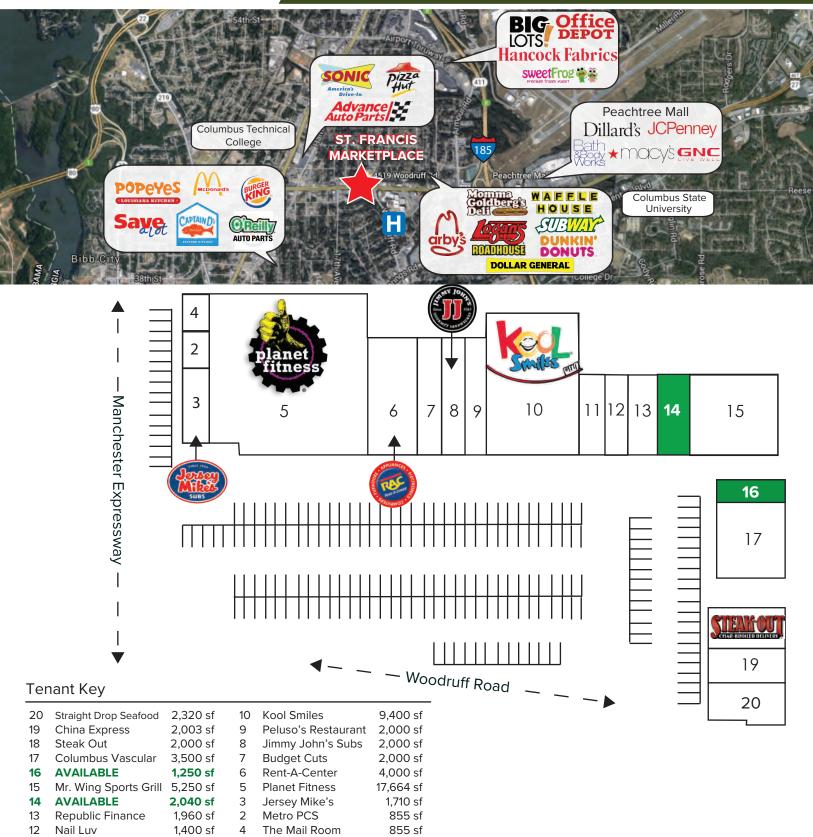

# ST. FRANCIS MARKETPLACE

Notice of disclaimer: Tenant names on this plan represent leases which are executed, in negotiation, or proposed. All square footages and dimensions are approximate and subject to field verification.

ZIFF PROPERTIES INC. 200 Wingo Way, Ste 100 Mt. Pleasant, SC 29464

1,400 sf

Loans of GA

11