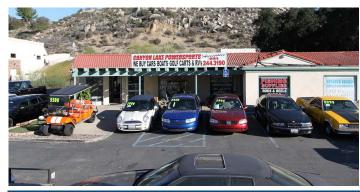

# 32160 Railroad Canyon Rd.

## Canyon Lake, CA 92587

County: Riverside

Market: Southwest Riverside County

Sub Market:Lake ElsinoreLand Size (Acres)0.44 AcresAvailable SF:2,700 SFBuilding SF:2,700 SFRetail SF:2,700 SF

## **Comments**

**Listing Comments:** 2,700 SF of Rare Retail Property in Canyon Lake. One of Only Two Commercial Buildings on the East Side of Railroad Canyon Rd. Large Lot With Plenty of Yard Space. Perfect For Service Oriented Business.