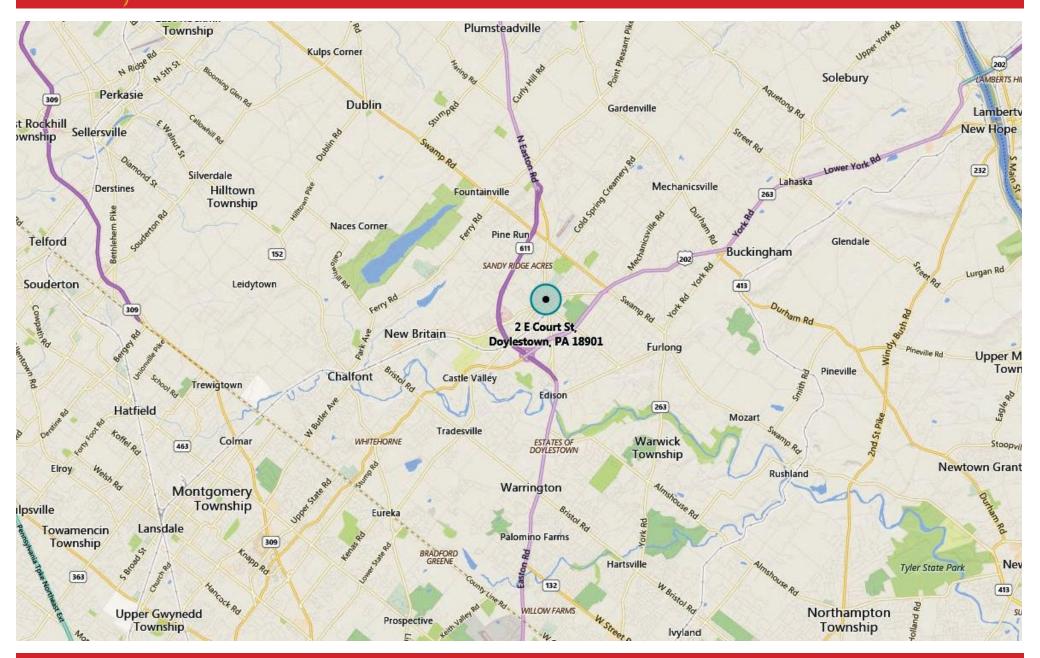

or - 1,512 ± SF Third Floor - 756 ± SF

Location: ...... Downtown Doylestown Borough

Parking: 6+ on-site

HVAC: ...... Oil hot water with central air

Water: ...... Public

Sewer: ...... Public

Utilities/Gas: ...... PECO

Zoning: ...... CC - Central Commercial

Lease Price: ......\$22.50 PSF plus utilities & janitorial



#### **PROPERTY HIGHLIGHTS**

- In The Heart of Doylestown Borough
- High Visibility Location with Pedestrian Traffic
  - Located At Signalized Intersection

Corner of Main Street & E. Court Street

Walking Distance to Bucks County Court House,
Shopping, Restaurants, and Museums

Corporation

2 E. EAST COURT STREET, DOYLESTOWN, PA



#### **3rd Floor**



Corporation

2 E. EAST COURT STREET, DOYLESTOWN, PA











Corporation

2 E. EAST COURT STREET, DOYLESTOWN, PA



Corporation

2 E. EAST COURT STREET, DOYLESTOWN, PA