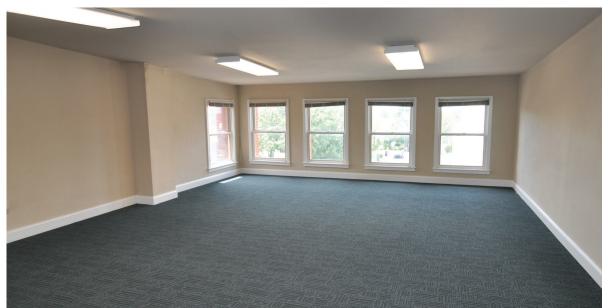

#### **PROPERTY SPECIFICATIONS**

First Floor - 1,842 ± SF Second Floor - 1,512 ± SF Third Floor - 756 ± SF

Location: ...... Downtown Doylestown Borough

Parking: 6+ on-site

HVAC: ...... Oil hot water with central air

#### **PROPERTY HIGHLIGHTS**

- In The Heart of Doylestown Borough
- High Visibility Location with Pedestrian Traffic
  - Located At Signalized Intersection

Corner of Main Street & E. Court Street

Walking Distance to Bucks County Court House,
Shopping, Restaurants, and Museums