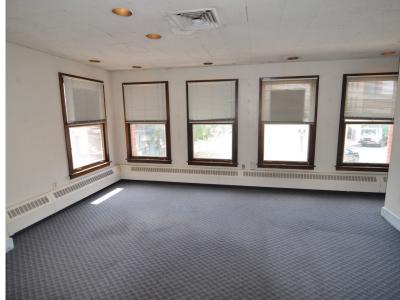

#### **PROPERTY SPECIFICATIONS**

First Floor - 1,842 ± SF Second Floor - 1,512 ± SF Third Floor - 756 ± SF

Location: ...... Downtown Doylestown Borough

Parking: 6+ on-site

HVAC: ...... Oil hot water with central air

#### **PROPERTY HIGHLIGHTS**

- In The Heart of Doylestown Borough
- High Visibility Location with Pedestrian Traffic
  - Located At Signalized Intersection

Corner of Main Street & E. Court Street

Walking Distance to Bucks County Court House,
Shopping, Restaurants, and Museums