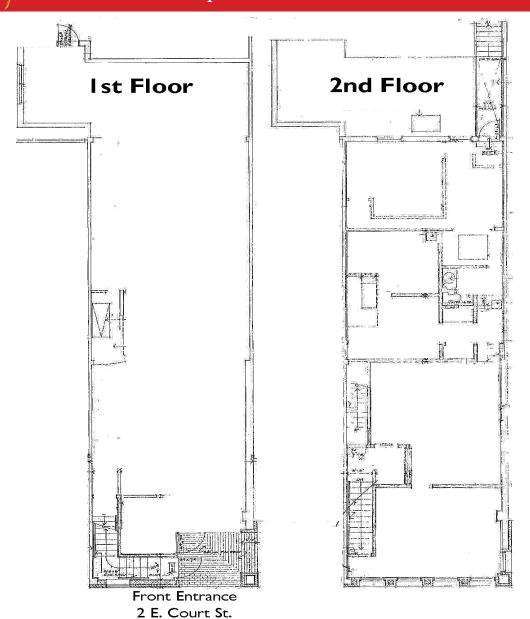

#### **PROPERTY SPECIFICATIONS**

First Floor - 1,842 ± SF Second Floor - 1,512 ± SF Third Floor - 756 ± SF

Location: ...... Downtown Doylestown Borough

Parking: 6+ on-site

HVAC: ...... Oil hot water with central air

Corporation

2 E. EAST COURT STREET, DOYLESTOWN, PA