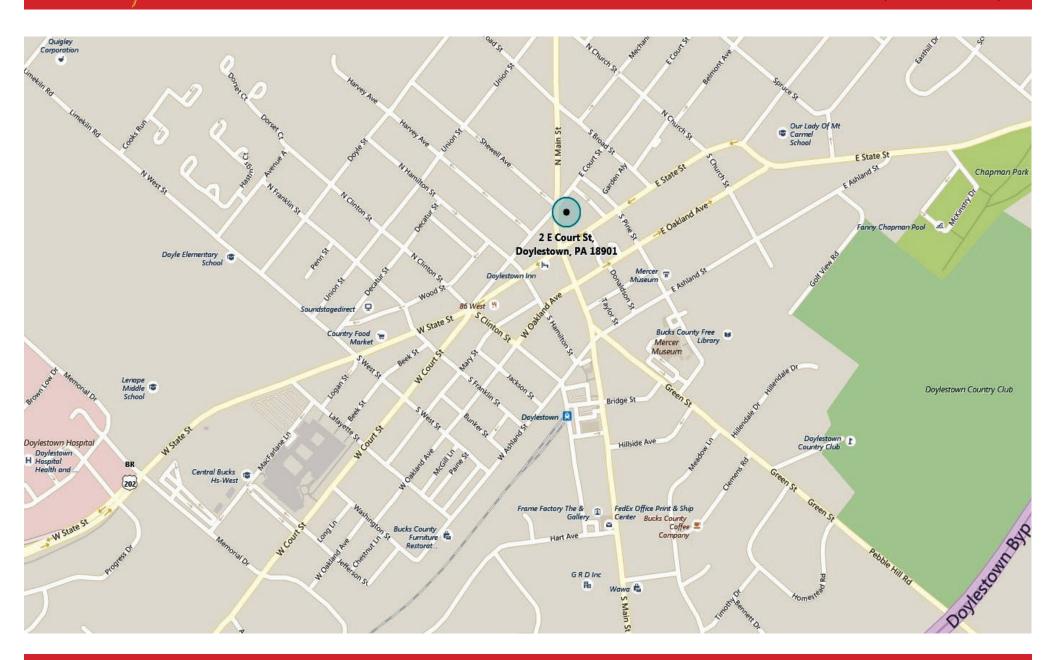

. Downtown Doylestown Borough

Parking: 6+ on-site

HVAC: ...... Oil hot water with central air

Water: ...... Public

Sewer: ...... Public

Utilities/Gas: ...... PECO

Zoning: ...... CC - Central Commercial

Lease Price: ......\$22.50 PSF plus utilities & janitorial



#### **PROPERTY HIGHLIGHTS**

- In The Heart of Doylestown Borough
- High Visibility Location with Pedestrian Traffic
  - Located At Signalized Intersection

Corner of Main Street & E. Court Street

Walking Distance to Bucks County Court House,
Shopping, Restaurants, and Museums

Corporation

2 E. EAST COURT STREET, DOYLESTOWN, PA



#### **3rd Floor**



Corporation

2 E. EAST COURT STREET, DOYLESTOWN, PA











Corporation

2 E. EAST COURT STREET, DOYLESTOWN, PA



Corporation

2 E. EAST COURT STREET, DOYLESTOWN, PA