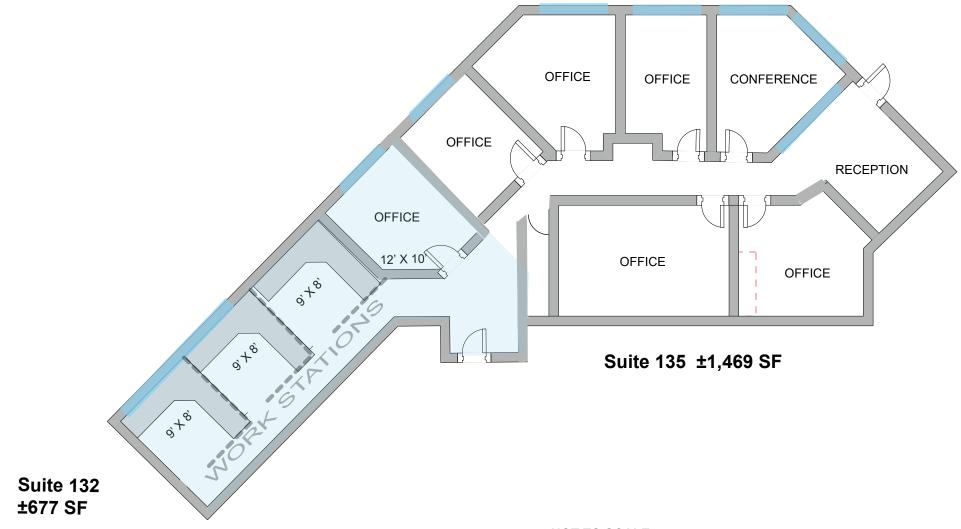

# 2601 E Thomas Road | Suites 132/135 | Phoenix, Arizona 85028

- Reception, Conference room
- Six (6) offices + 3 work stations
- Contemporary look and feel!

2601 E Thomas Road | Suite 132/135 ± 2,146 RENTABLE SQ. FT.

#### **NOT TO SCALE**

All information furnished regarding property for sale, rental or financing is from sources deemed reliable, but no warranty or representation is made to the accuracy thereof and same is submitted to errors, omissions, change of price, rental or other conditions, prior to sale, lease or financing or withdrawal without notice. No liability of any kind is to be imposed on the broker herein. This information has been secured from sources deemed reliable, however, we make no warranties as to its accuracy.