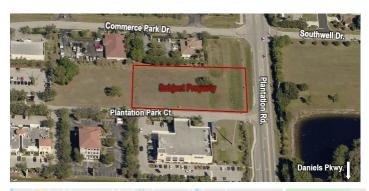

# 1.37 +/- Acres

# Plantation Park Ct, Fort Myers, FL 33966

Listing ID: 29998868 Status: Active

Property Type:

Possible Uses:
Office, Retail
Gross Land Area:
1.37 Acres
Sale Price:
\$895,000
Unit Price:
\$653,284 Per Acre
Sale Terms:
Undisclosed

### **Overview/Comments**

Subject site located across from the new Gulf Coast Hospital. Site has easy access to three main roads Daniels Pkwy., Metro Pkwy. and Plantation Rd. Site has C-1 Zoning with all utilities in place. Zoned for Retail/Medical/Professional Office.