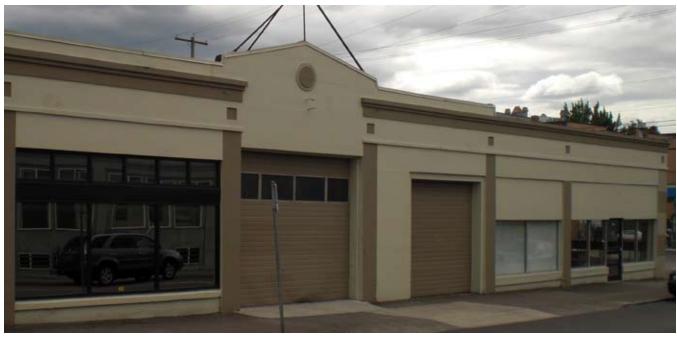

# 600 SE Stark & 640-642 SE Stark

#### 600-642 SE Stark

- -4,000-20,000 SF
- Located one block east of the new Portland Street Car eastside loop.
- Classic close in industrial
- 2 grade loading doors
- 16ft clear
- Please call for rate and terms.