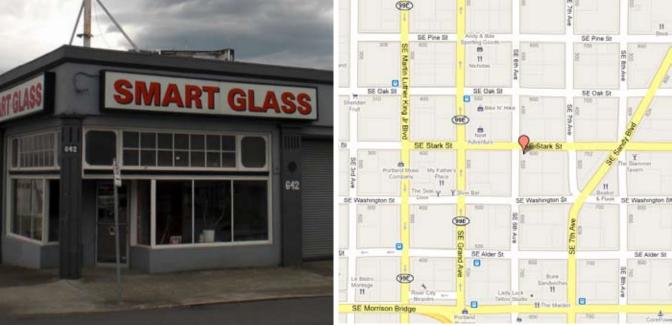

# 600 SE Stark & 640-642 SE Stark

#### 600-642 SE Stark

- -4,000-20,000 SF
- Located one block east of the new Portland Street Car eastside loop.
- Classic close in industrial
- 2 grade loading doors
- 16ft clear
- Please call for rate and terms.