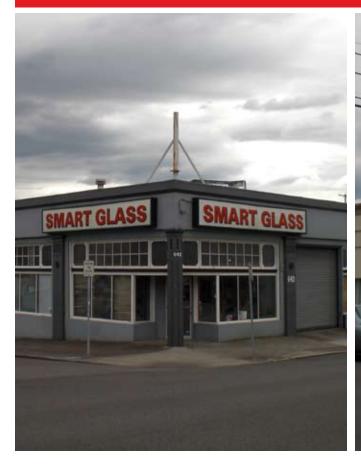

# 600 SE Stark & 640-642 SE Stark

#### 600-642 SE Stark

- -4,000-20,000 SF
- Located one block east of the new Portland Street Car eastside loop.
- Classic close in industrial
- 2 grade loading doors
- 16ft clear
- Please call for rate and terms.