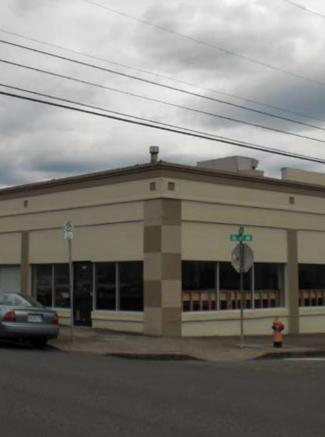

# 600 SE Stark & 640-642 SE Stark

#### 600 SE Stark

- 5,000-20,000 SF with office/ showroom
- Located one block east of the new Portland Street Car eastside loop.
- Classic close in industrial
- 1 dock and 1 grade loading door
- 16ft clear
- Please call for rate and terms.