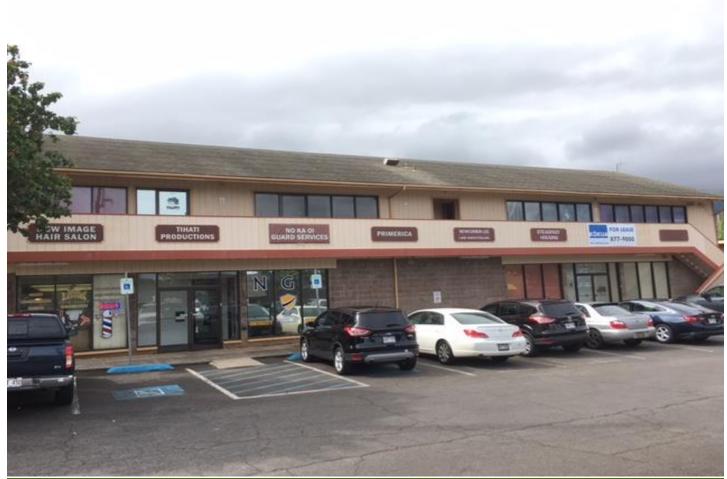

# FOR LEASE 1,000-2,040 SF Office/Retail

1498 Lower Main Street Wailuku, HI 96793

### **Executive Summary**

**Location:** 1498 Lower Main Street

Wailuku, Maui, HI 96793

**Tax Map Key #:** 2-3-4-21-27

**Building Size:** 10,880 Rentable Square Feet approximately.

**Available:** 1,000 SF – 2,040 SF Office & Retail.

Unit A2 - 600 SF. Available April 1, 2020.

**Description:** One two-story professional office building.

**Opportunity:** Excellent opportunity to lease affordable office spaces located at the

intersection of Lower Main & Mill Street.

**Parking:** 27 parking stalls & 2 handicapped parking.

**Lease Rate:** Office: \$1.10, Triple Net

**Operating Cost:** \$0.50 psf/month CAM plus GET.

**Remarks:** Excellent location on Lower Main Street just minutes from the Millyard,

Wailuku Industrial Park, downtown Wailuku and Federal, State and County offices. Views of Iao Valley from the second floor office units.