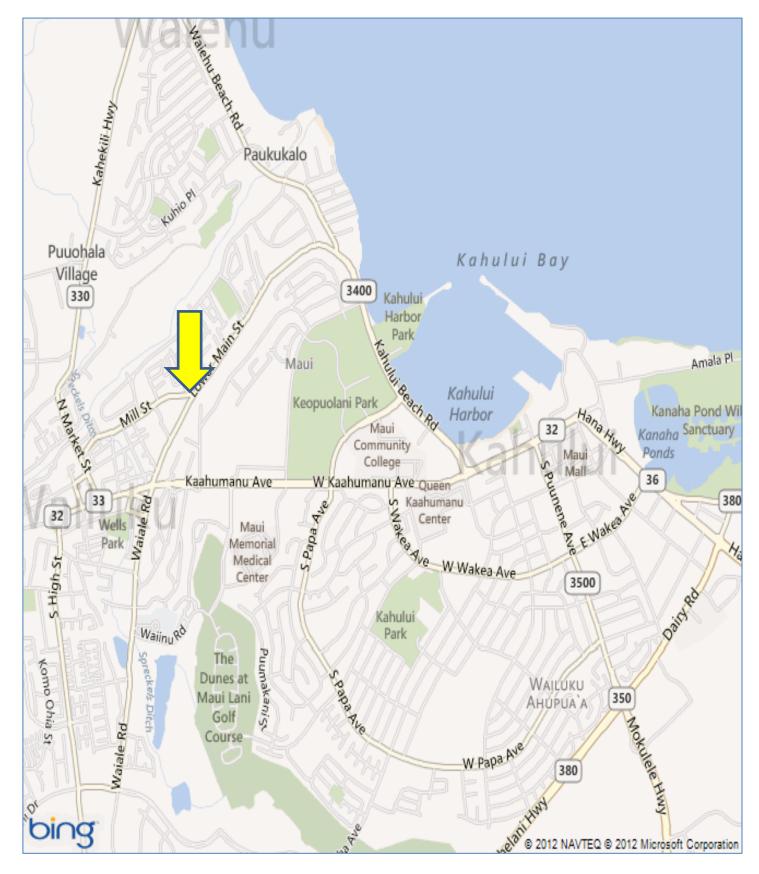

# FOR LEASE 1,000-2,040 SF Office/Retail

1498 Lower Main Street Wailuku, HI 96793





### For Lease ~ Professional Wailuku Office & Retail Spaces Available Now

- 2 office spaces 1,000 SF 2,040 SF: rate starting at \$1.10 psf/month plus CAM and GET.
- Unit A2 600 SF. Available April 1, 2020.
- Centrally located near the Millyard, downtown Wailuku and Federal, State and County offices.
- Excellent visibility with Iao Valley views / signage and convenient parking for customers.

#### Contact:

Keoni Fursse, CCIM, R(PB) CEO & Principal Broker Keoni@kokuarealty.com Eric Cuomo R(S)
Leasing Associate
Eric@kokuarealty.com

808.280.6556

808.298.8044

## **FOR LEASE**

## **Location Map**

1498 Lower Main Street Wailuku, HI 96793





## **FOR LEASE**

### **Executive Summary**



**Location:** 1498 Lower Main Street

Wailuku, Maui, HI 96793

**Tax Map Key #:** 2-3-4-21-27

**Building Size:** 10,880 Rentable Square Feet approximately.

**Available:** 1,000 SF – 2,040 SF Office & Retail.

Unit A2 - 600 SF. Available April 1, 2020.

**Description:** One two-story professional office building.

**Opportunity:** Excellent opportunity to lease affordable office spaces located at the

intersection of Lower Main & Mill Street.

**Parking:** 27 parking stalls & 2 handicapped parking.

**Lease Rate:** Office: \$1.10, Triple Net

**Operating Cost:** \$0.50 psf/month CAM plus GET.

**Remarks:** Excellent location on Lower Main Street just minutes from the Millyard,

Wailuku Industrial Park, downtown Wailuku and Federal, State an