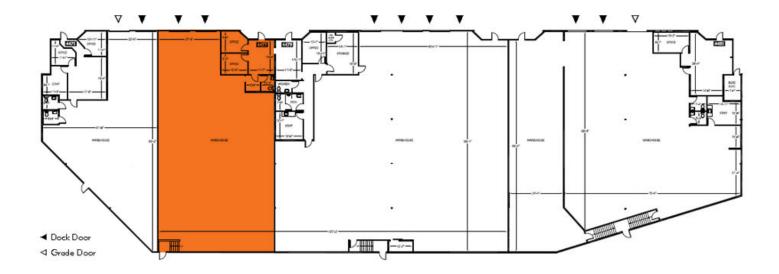

## Fostoria Business Park -Building B

4455-4497 S 134th Place Suite 4477 Tukwila, WA

| 5,233 total SF<br>450 office SF                                    |
|--------------------------------------------------------------------|
| \$0.68 shell<br>\$0.75 office add-on<br>\$0.2358 NNN (approximate) |
| 2 dock high doors                                                  |
| ± 20' clear height                                                 |
| 125 amps 480v 3-phase power<br>approximately                       |
| Immediate access to I-5, I-405,<br>and SR-599                      |
| 206 area code                                                      |
| Seattle mailing address                                            |
| No B&O tax                                                         |
| Available now                                                      |

### Fostoria Business Park - Building B