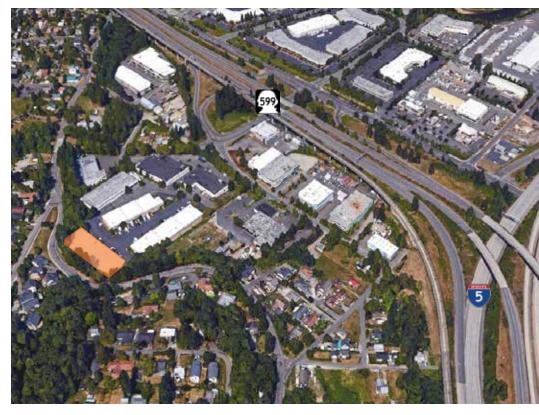

## Fostoria Business Park -Building B

4455-4497 S 134th Place Suite 4477 Tukwila, WA

| 5,233 total SF<br>450 office SF                                    |
|--------------------------------------------------------------------|
| \$0.68 shell<br>\$0.75 office add-on<br>\$0.2358 NNN (approximate) |
| 2 dock high doors                                                  |
| ± 20' clear height                                                 |
| 125 amps 480v 3-phase power<br>approximately                       |
| Immediate access to I-5, I-405,<br>and SR-599                      |
| 206 area code                                                      |
| Seattle mailing address                                            |
| No B&O tax                                                         |
| Available now                                                      |

### Fostoria Business Park - Building B