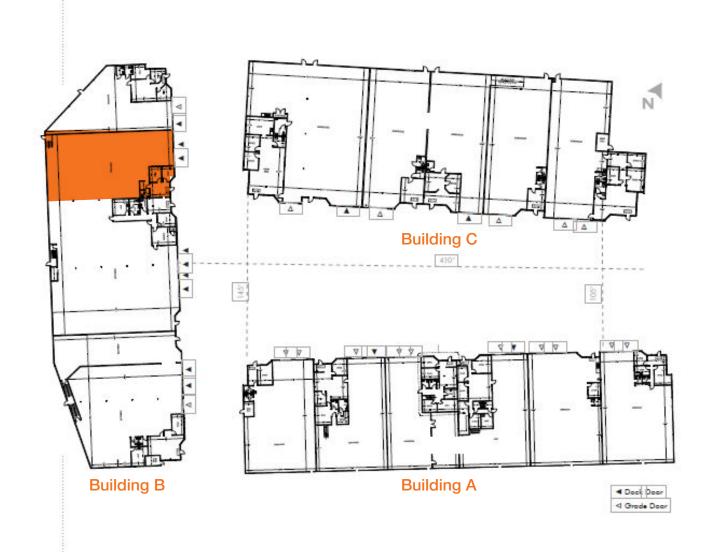

## Fostoria Business Park -Building B

4455-4497 S 134th Place Suite 4477 Tukwila, WA

| 5,233 total SF<br>450 office SF                                    |
|--------------------------------------------------------------------|
| \$0.68 shell<br>\$0.75 office add-on<br>\$0.2358 NNN (approximate) |
| 2 dock high doors                                                  |
| ± 20' clear height                                                 |
| 125 amps 480v 3-phase power<br>approximately                       |
| Immediate access to I-5, I-405,<br>and SR-599                      |
| 206 area code                                                      |
| Seattle mailing address                                            |
| No B&O tax                                                         |
| Available now                                                      |

### Fostoria Business Park - Building B