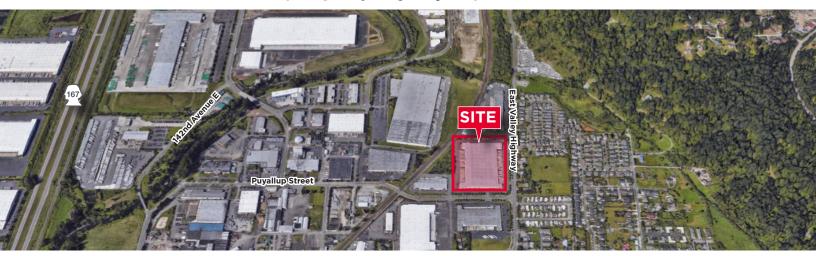

5,000 SF total area
- 35' clear height
- 5 dock high doors
  - Mechanical pit-levelers
  - Seals
  - Swing arm lights
  - Exterior canopies
  - Protective bollards
- 1 grade level door
- Restrooms in space

- T-5 motion sensor lights
- 50' x 52.5' typical column spacing
- · Short and long term deals available
- Available Now



### **Rates**

Up to 12 Months \$0.795/SF Gross + Utilities +12 Months \$0.774/SF Gross + Utilities

# Tony Kusak, SIOR

**Executive Director** +1 206 521 0263 tony.kusak@cushwake.com

### **Connor Cree**

Senior Associate +1 206 521 0289 connor.cree@cushwake.com 1420 Fifth Avenue, Suite 2600 Seattle, Washington 98101 +1 206 682 0666 +1 206 521 0298 Fax

cushmanwakefield.com



#### FOR SUBLEASE

# 4800 East Valley Highway Sumner, Washington 98390

## Floor Plan





Tony Kusak, SIOR

Executive Director +1 206 521 0263 tony.kusak@cushwake.com **Connor Cree** 

Senior Associate +1 206 521 0289 connor.cree@cushwake.com 1420 Fifth Avenue, Suite 2600 Seattle, Washington 98101 Main +1 206 682 0666 Fax +1 206 521 0298

cushmanwakefield.com