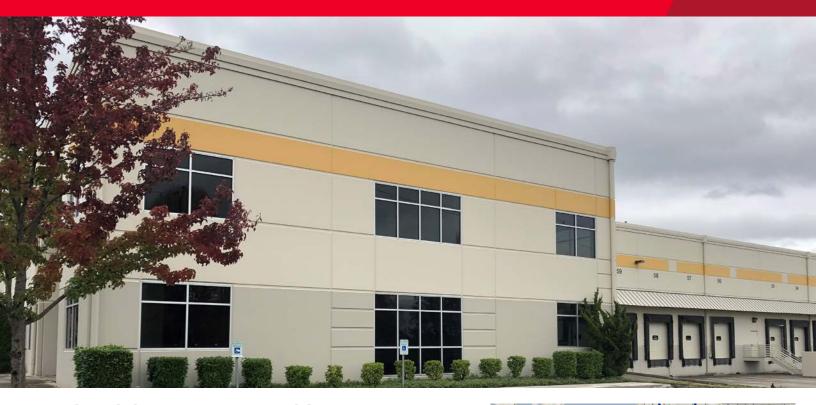

# **Industrial Property For Sublease** ± 25,000 SF Available

## **Property Highlights**

- ± 25,000 SF total area
- 35' clear height
- 5 dock high doors
  - Mechanical pit-levelers
  - Seals
  - Swing arm lights
  - Exterior canopies
  - Protective bollards
- 1 grade level door
- Restrooms in space