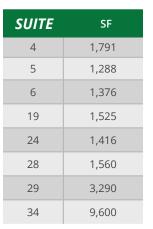

#### **PROPERTY HIGHLIGHTS:**

- Available: 1,288-9,600
- Rental Rate: \$12 \$24 PSF, NNN
- Join: Safeway, Kmart, Harbor Freight, Rite Aid, Goodwill and More!
- High Traffic Center with Easy Access to I-5
- Near Lowe's and Barkley Village which Includes Tenants such as Haggen's and Regal Cinemas
- Ample Parking
- Traffic Counts: 42,000 ADT