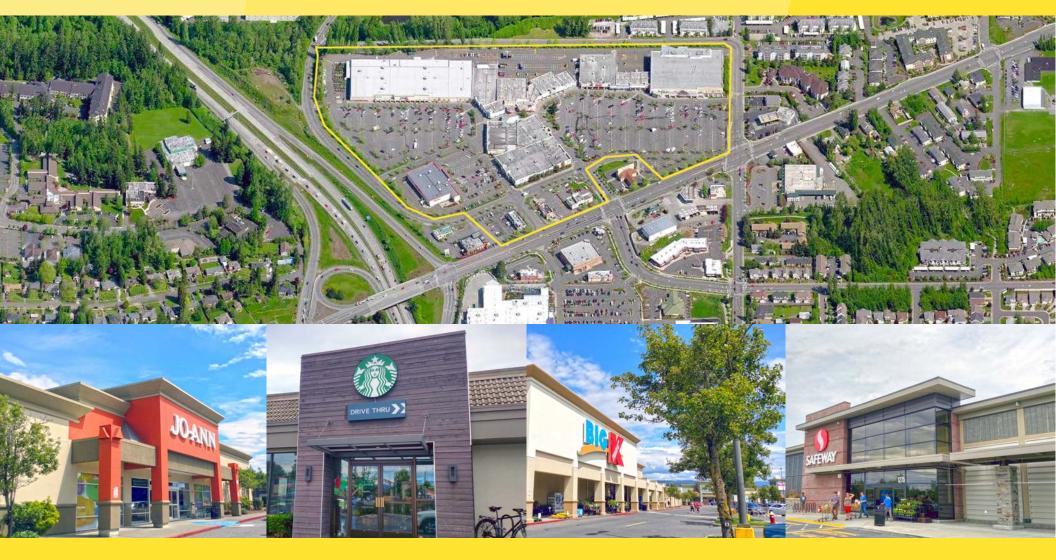

#### **SUNSET SQUARE** Interstate 5 and Sunset Drive, Bellingham, WA

# SUNSET SQUARE

Interstate 5 and Sunset Drive, Bellingham, WA

#### **PROPERTY HIGHLIGHTS:**

- Available: 1,288-9,600
- Rental Rate: \$12 \$24 PSF, NNN
- Join: Safeway, Kmart, Harbor Freight, Rite Aid, Goodwill and More!
- High Traffic Center with Easy Access to I-5
- Near Lowe's and Barkley Village which Includes Tenants such as Haggen's and Regal Cinemas
- Ample Parking
- Traffic Counts: 42,000 ADT