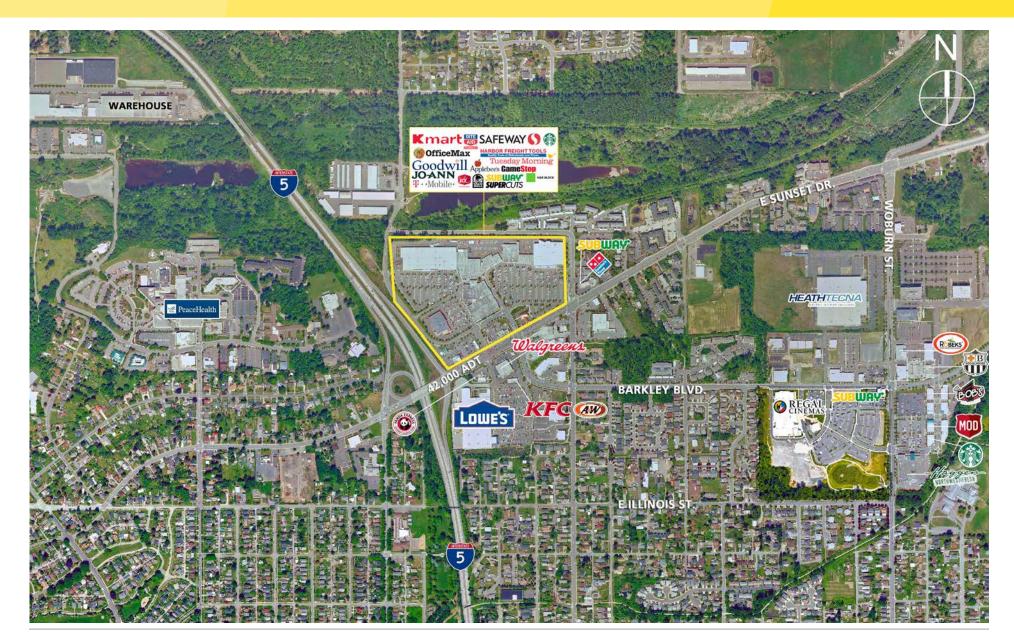

#### **SUNSET SQUARE** Interstate 5 and Sunset Drive, Bellingham, WA

# SUNSET SQUARE

Interstate 5 and Sunset Drive, Bellingham, WA

#### **PROPERTY HIGHLIGHTS:**

- Available: 1,288-9,600
- Rental Rate: \$12 \$24 PSF, NNN
- Join: Safeway, Kmart, Harbor Freight, Rite Aid, Goodwill and More!
- High Traffic Center with Easy Access to I-5
- Near Lowe's and Barkley Village which Includes Tenants such as Haggen's and Regal Cinemas
- Ample Parking
- Traffic Counts: 42,000 ADT