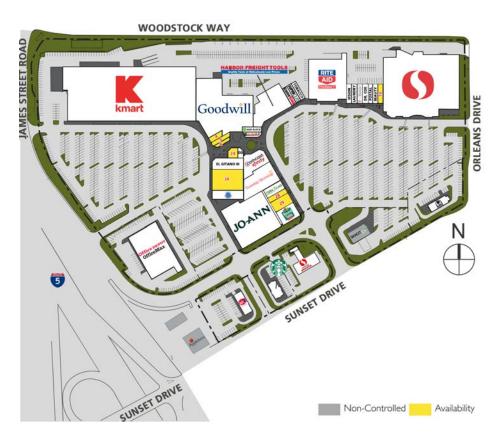

#### **SUNSET SQUARE** Interstate 5 and Sunset Drive, Bellingham, WA

# SUNSET SQUARE

Interstate 5 and Sunset Drive, Bellingham, WA

#### **PROPERTY HIGHLIGHTS:**

- Available: 1,288-9,600
- Rental Rate: \$12 \$24 PSF, NNN
- Join: Safeway, Kmart, Harbor Freight, Rite Aid, Goodwill and More!
- High Traffic Center with Easy Access to I-5
- Near Lowe's and Barkley Village which Includes Tenants such as Haggen's and Regal Cinemas
- Ample Parking
- Traffic Counts: 42,000 ADT