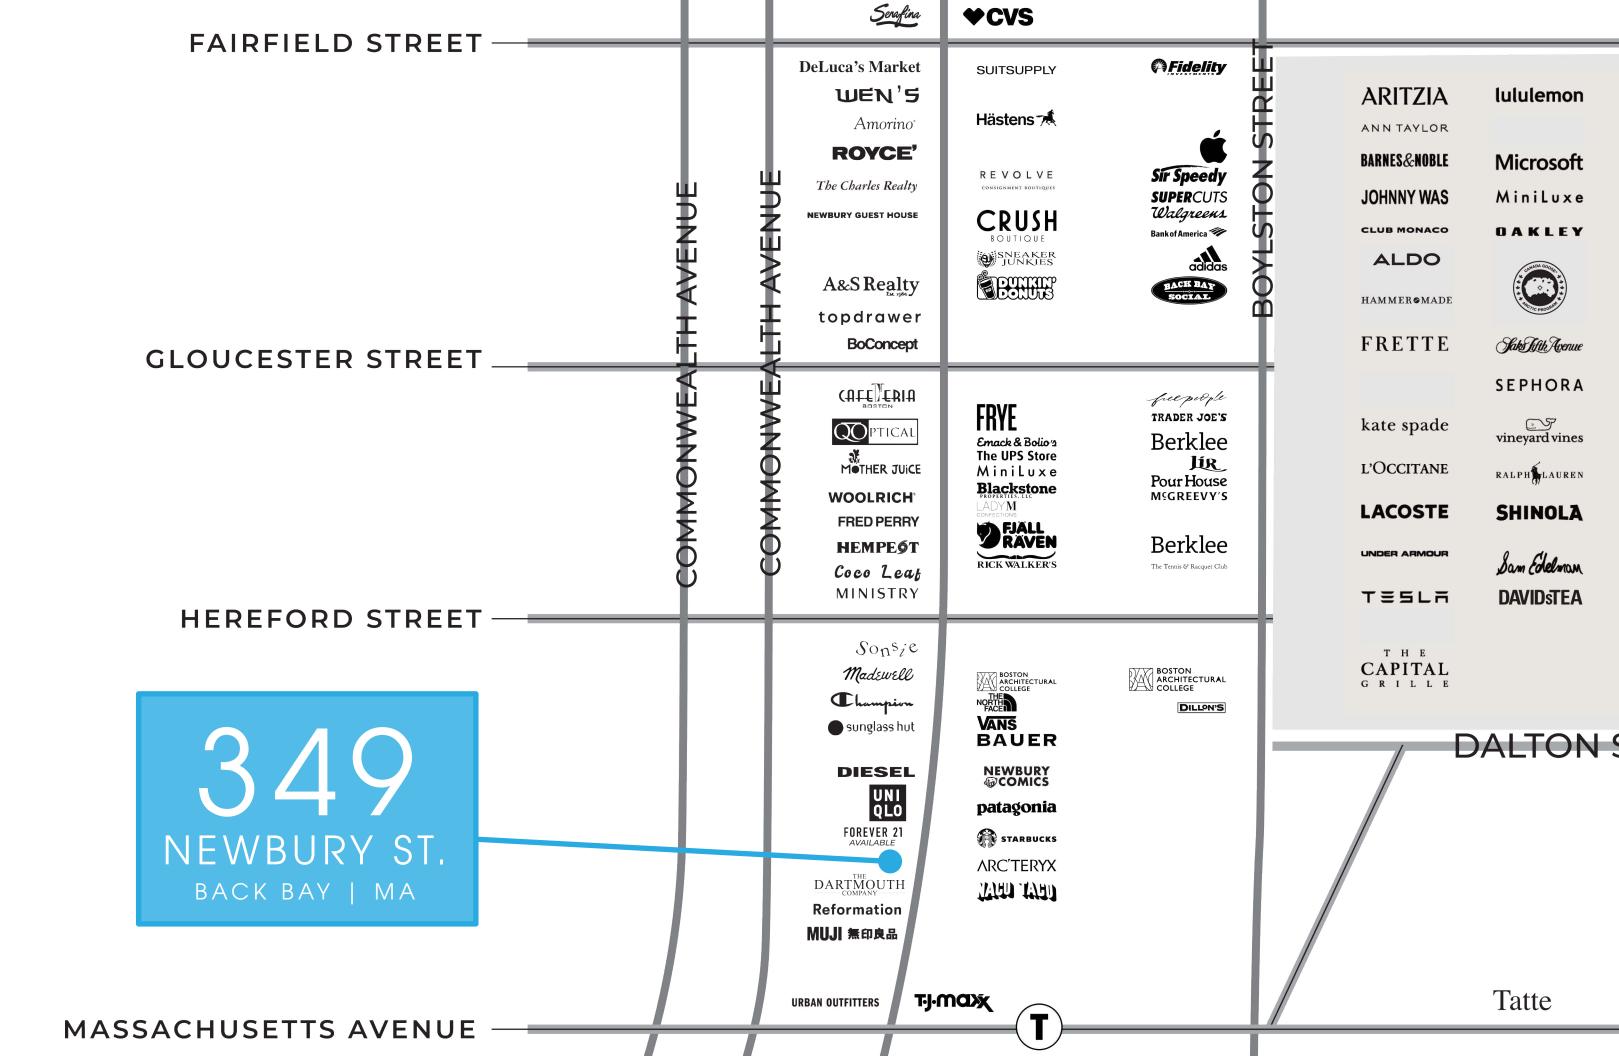

**NEWBURY STREET** is the only true high-street retail corridor in Boston. On either side of its eight blocks, it is flanked with a mix of designer boutiques, fashion chains, art galleries, and patio cafes. Most of these are set in elegant brick townhouses that have been renovated to accommodate retail on many levels. There are coffee shops, trendy cafes and an assortment of restaurants to suit all tastes.

# **NEIGHBORING TENANTS**

Uniqlo | Reformation | Champion | Sunglass Hut | TJ Maxx | Vans Madewell | Diesel | Patagonia | Starbucks | Muji | Arc'Teryx The North Face | Urban Outfitters | GNC | Brandy Melville | Sonsie