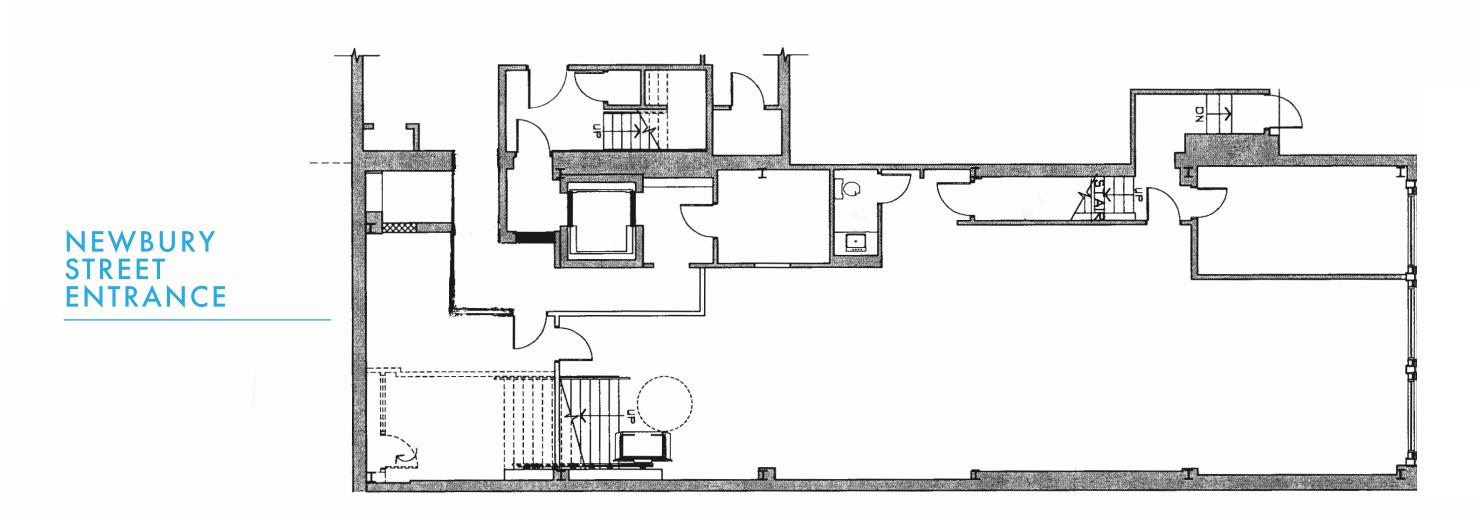

# THE OPPORTUNITY

1,800 SF space with dedicated street level entrance to lower level retail space.

Abundant natural light, located on the sunny side of Newbury Street.