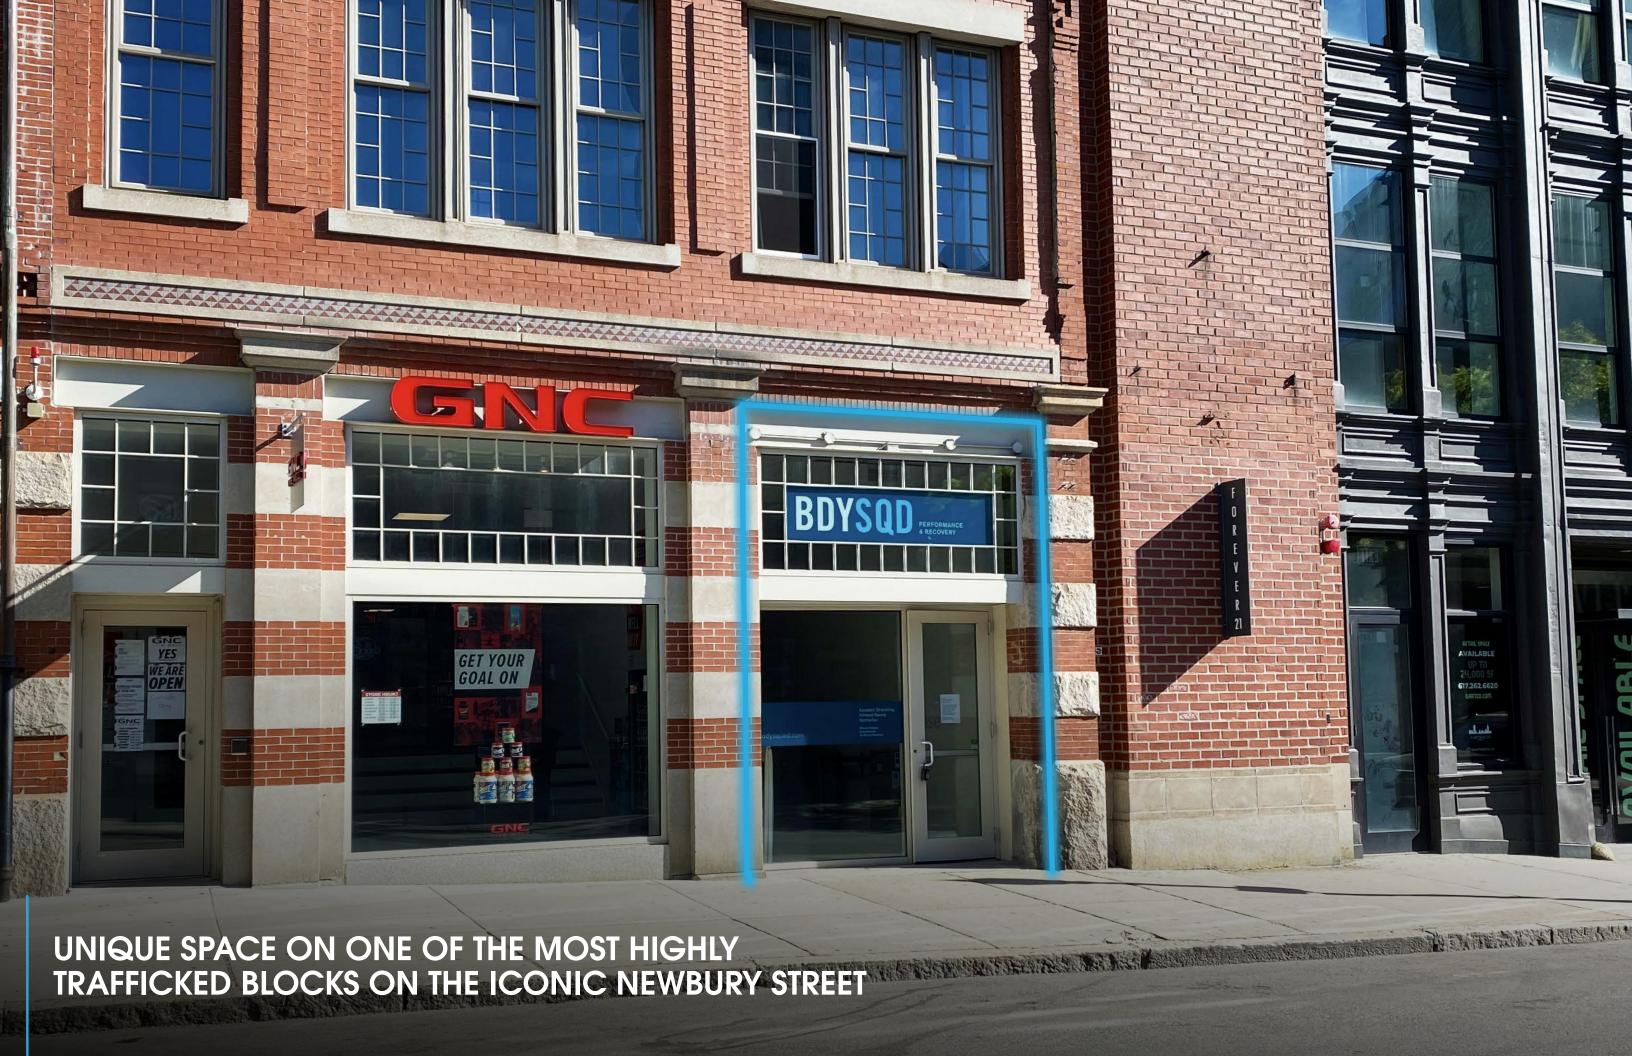

# THE OPPORTUNITY

1,800 SF space with dedicated street level entrance to lower level retail space.

Abundant natural light, located on the sunny side of Newbury Street.

# **NEIGHBORING TENANTS**

Uniqlo | Reformation | Champion | Sunglass Hut | TJ Maxx | Vans Madewell | Diesel | Patagonia | Starbucks | Muji | Arc'Teryx The North Face | Urban Outfitters | GNC | Brandy Melville | Sonsie