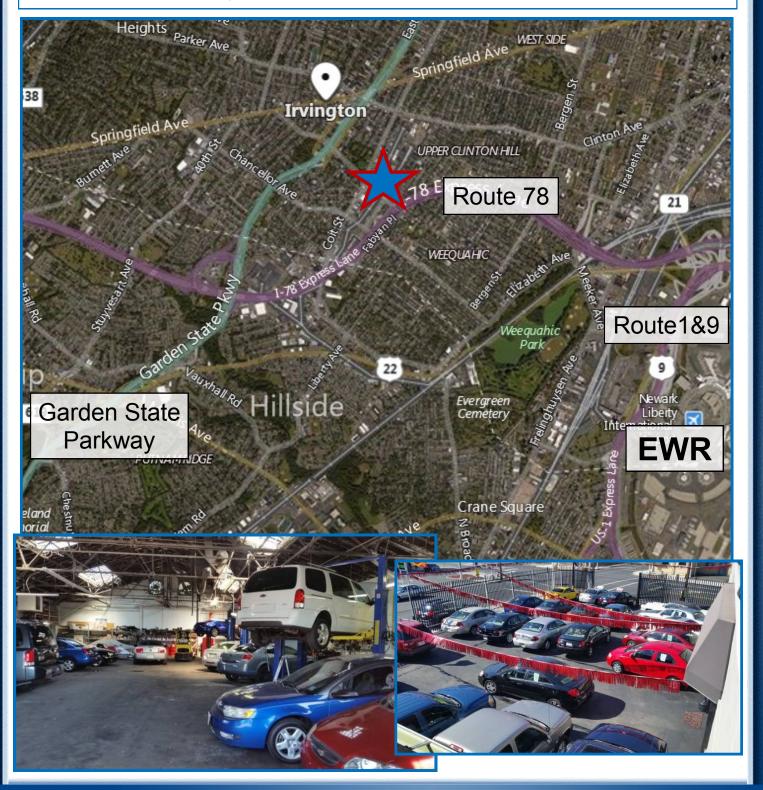

## For Sale

559 Lyons Ave. (aka #555-561 & 215 Coit St.) COMMERCIAL REAL ESTATE SERVICES

Block 178, Lot 1.01 Irvington, New Jersey

 $\pm 10,000$  Sq. Ft. on  $\pm .34$  Acre Lot

Bill Hettler

732.738.8888

bill@logisticrealty.com

## For Sale

OGISTIC REAL 559 Lyons Ave. (aka #555-561 & 215 Coit St.) COMMERCIAL REAL ESTATE SERVICES

Block 178, Lot 1.01 Irvington, New Jersey

732.738.8888

Bill Hettler

 $\pm 10,000$  Sq. Ft. on  $\pm .34$  Acre Lot