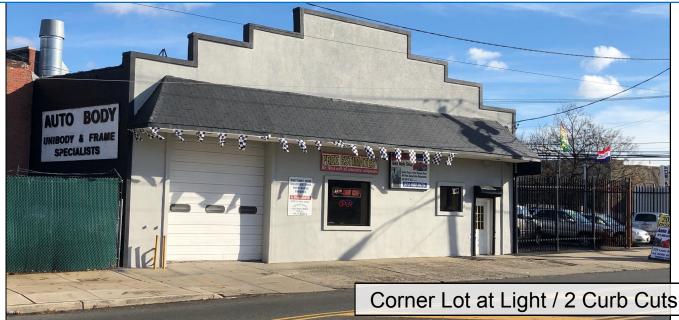

## For Sale

559 Lyons Ave. (aka #555-561 & 215 Coit St.) COMMERCIAL REAL ESTATE SERVICES

Block 178, Lot 1.01 Irvington, New Jersey

 $\pm 10,000$  Sq. Ft. on  $\pm .34$  Acre Lot

Bill Hettler

732.738.8888

bill@logisticrealty.com

For Sale: Real Estate with OR without Business / Equipment-Body Shop, Used Car Sales, Auto Repair Shop, & Towing Service

Convert to Wide Variety of Potential Commercial Uses: Industrial, Retail, Office

## **SPECIFICATIONS**

Sq. Ft.: 10,000 SF Total Footprint-

> 3,000 SF Body Shop w/Spray Booth

1,500 SF Lobby/Office

5,500 SF Auto Repair

Two (2) 8 x 10 Ft. Drive Ins Loading: Ceiling: 13' Clear to Lowest Truss

**Equipment:** 6 Lifts, Spray Booth,

Frame Machine, Tire Station, Drive on Wheel Alignment Station, Waste Oil Heating System, Two Compressors, Security System w/Cameras

\$35,035.08 (2018) Taxes:

Sale Price \$ 1,200,000.00 **Seller Financing Possible Accounts Rec. Available Above \$1.2M Purchase Price** \$950,000 Real Estate Only