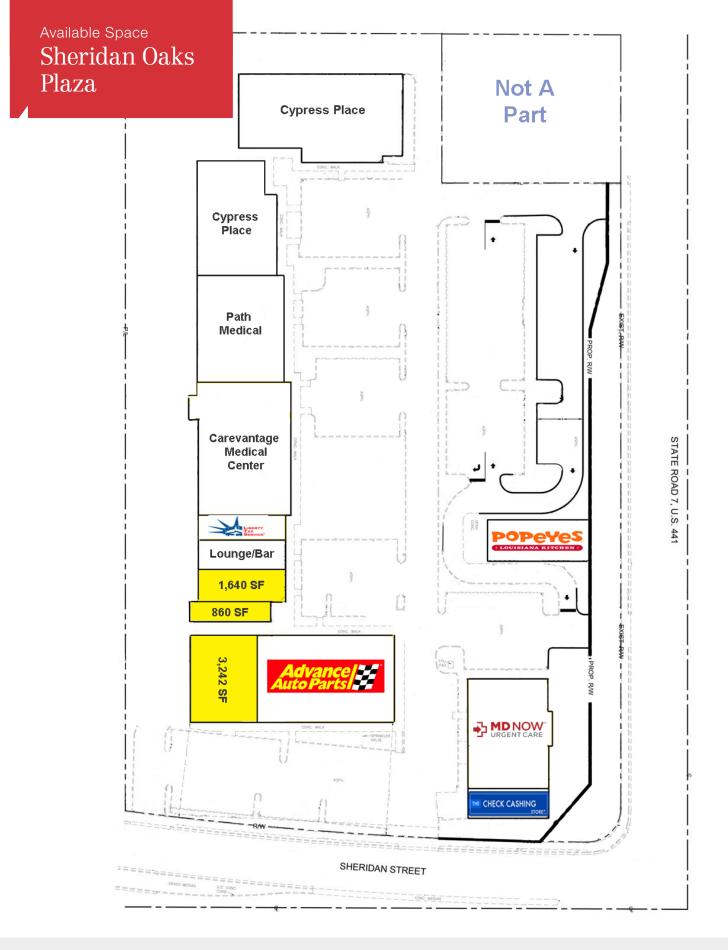

### **Property Features**

- 48,000 SF shopping center
- Ideally suited for restaurant, retail, medical and office use
- Ample parking, 5 per 1,000 SF.