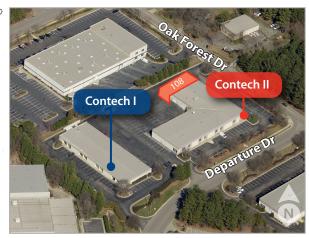

#### Opportunity

AVISON Young

| Туре                 | Office/Flex Space                                                                                         |
|----------------------|-----------------------------------------------------------------------------------------------------------|
| Available sf         | Suite 108: 4,000 sf (Available 4/1/19)                                                                    |
| Location             | Corner of Oak Forest Drive and Departure<br>Drive between Old Wake Forest Road and<br>Capital Blvd./ US-1 |
| <b>Building Size</b> | 24,000 sf                                                                                                 |
| Rental Rate          | \$12.95/sf, NNN                                                                                           |
| TICAM                | \$2.50/sf Estimated 2019                                                                                  |

## Contech II **5809-108 Departure Drive** Raleigh, NC 27616