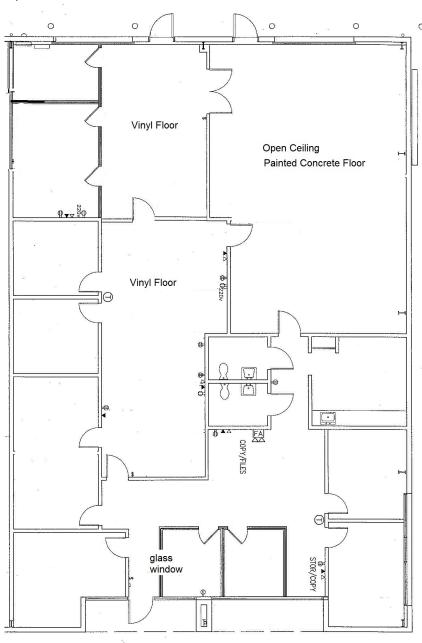

## Contech II **5809-108 Departure Drive** Raleigh, NC 27616

#### Suite 108 4,000 sf

#### Features

- 2 drive-in doors with leveler
- Ample parking
- Building signage available
- Prime North Raleigh location
- Excellent access to major transportation corridors
- Located within 1/2-mile of Triangle Town Center
- End unit, 3 sides of windows