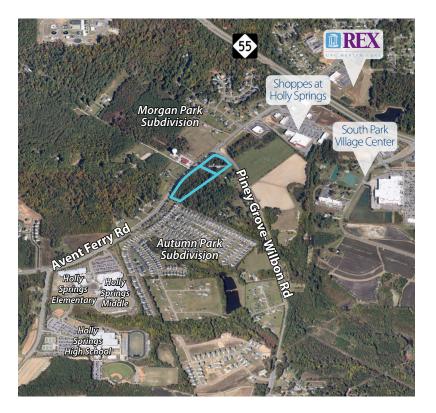

#### Location

Located at the intersection of Avent Ferry Road and Piney Grove Wilbon Road. Less than one half mile from Highway 55 Bypass. Easy access from I-540 via Highway 55. Within two miles of Holly Springs Elementary School, Holly Grove Middle School and Holly Springs High School. Directly across from Morgan Park, a new neighborhood with 139 single–family homes planned.

#### **Parcel Numbers**

1201 Avent Ferry Road

PIN 0648674294 2.54 acres 1251 Avent Ferry Road

PIN 0648661838 4.07 acres