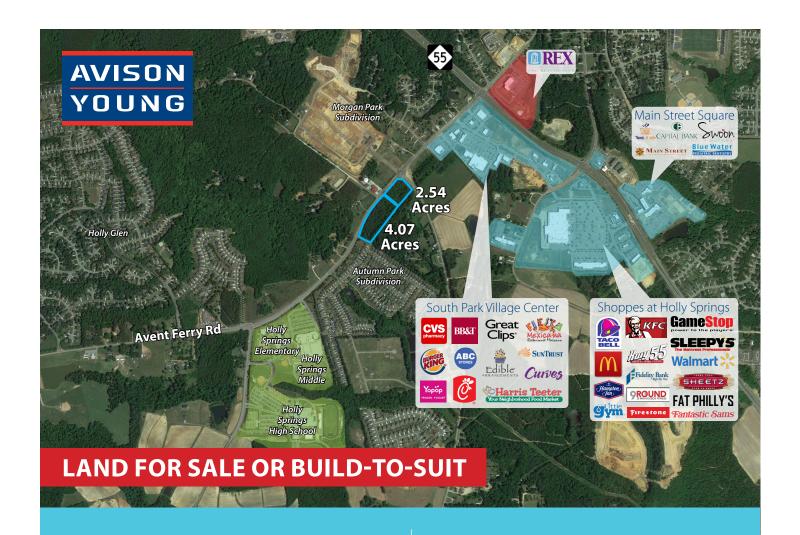

## Opportunity

Exceptional opportunity for any Holly Springs requirement. Owners open to land purchase, build-to-suit, phased take—down and owner—financing. Two parcels in a high growth area totaling 6.61 acres. Can subdivide. Located near the intersection of Hwy 55 Bypass and Avent Ferry Road. Zoned for Local

Business allowing for retail, bank, convenience store, medical, office, daycare and more. Water and sewer on site. Adjacent to South Park Village Center. Shoppes at Holly Springs and Main Street Square are just minutes away. Less than one mile from Rex Healthcare of Holly Springs.

#### **Parcel Numbers**

1201 Avent Ferry Road

PIN 0648674294 2.54 acres 1251 Avent Ferry Road

PIN 0648661838 4.07 acres