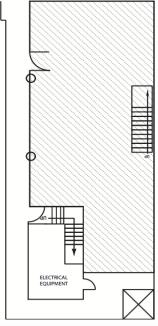

SOHO RETAIL - BETWEEN BROOME & GRAND STREETS

**Currently:** citibank

Approximately 5,492 sf **Ground Floor:** Approximately 1,209 sf **Lower Level:** Approximately 30 feet Frontage: **Ceiling Height:** Approximately 15 feet