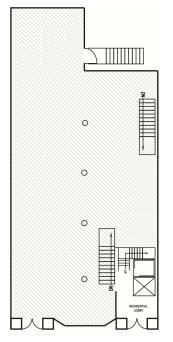

SOHO RETAIL - BETWEEN BROOME & GRAND STREETS

**Currently:** citibank

Approximately 5,492 sf **Ground Floor:** Approximately 1,209 sf **Lower Level:** Approximately 30 feet Frontage: **Ceiling Height:** Approximately 15 feet