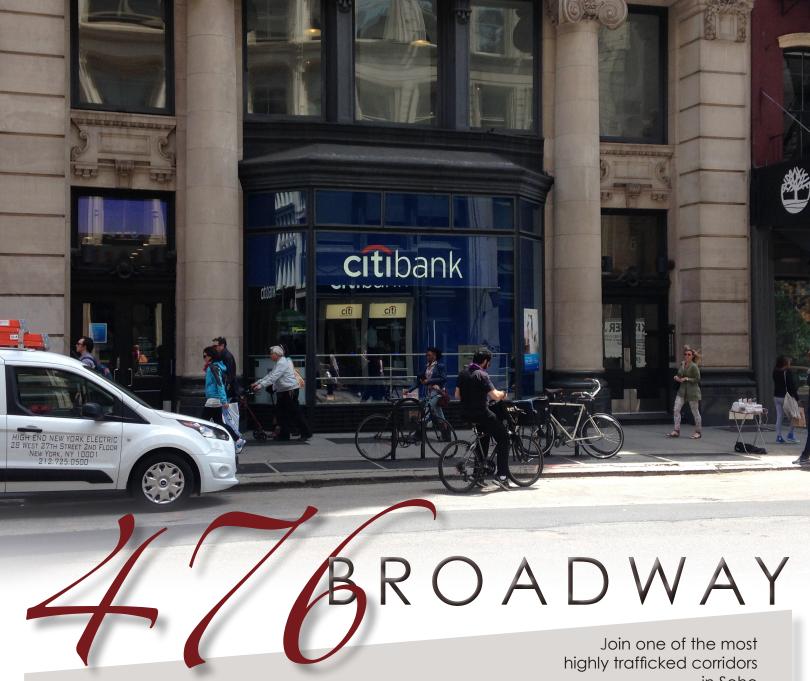

SOHO RETAIL - BETWEEN BROOME & GRAND STREETS

**Currently:** citibank

Approximately 5,492 sf **Ground Floor:** Approximately 1,209 sf **Lower Level:** Approximately 30 feet Frontage: **Ceiling Height:** Approximately 15 feet