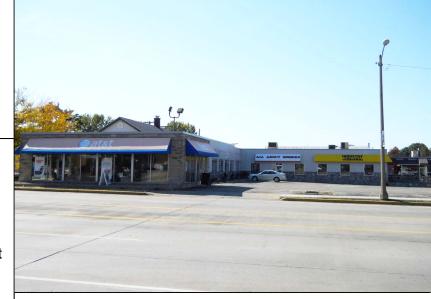

Winery Shops Center 804 S Kalamazoo Street | Paw Paw

# Winery Shops Center Paw Paw Retail/Office Location

Retail / Office For Sale or Lease 804 S Kalamazoo Street Paw Paw, Michigan

#### **Overview:**

Great retail building available in Paw Paw just north of the I-94 exit and next door to St. Julian Winery. Suites can be used for office, retail or restaurant users. The center has great traffic counts & visibility with excellent signage. The suites are priced for any small business operator.