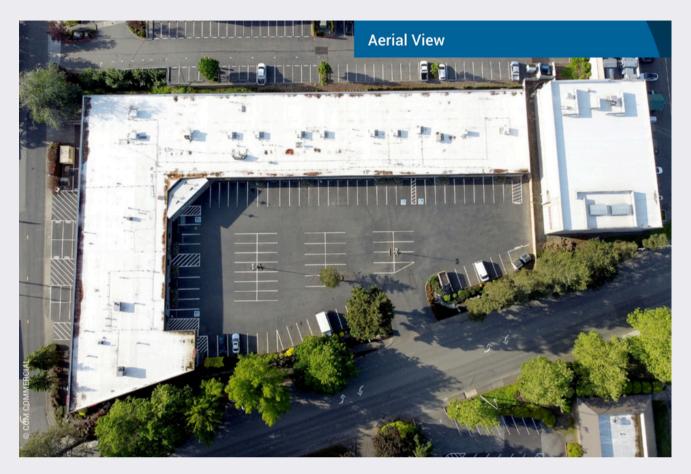

#### **FEATURES**

- Free Parking | 4/1,000 SF
- Established Shopping Center
- Excellent Street Visibility
- Prime Street Facing Signage
- Surrounded by 1,000+ Apartments
- 35,000+ VPD (Vehicles Per Day)
- Plenty of FREE Parking in Front of Property

# PLENTIFUL PARKING, ESTABLISHED SHOPPING CENTER

- Miele Appliances
- Habitat for Humanity
- Sherwin Williams
- Rock Box
- Evolve180 Weight Loss
- TCI Construction
- And more!

Separate office with its own entrance, registered with City & post office as separate physical / mailing address.