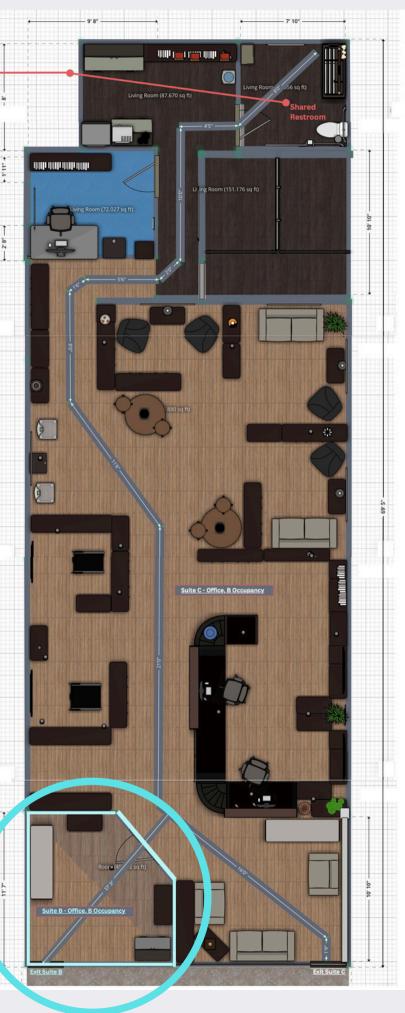

#### **Busy Location Near SPRING DISTRICT**

Great location in Sprint District. Spacious first-story suite with 2 partitioned offices, generous parking, easy access to Spring Street light rail station, I-405, I-90, Hwy 520. Great street presence on busy Bel-Red Road. Close to Microsoft main campus, downtown Bellevue. **Available 5/1/2024** 

# SPACIOUS W/ PARTITIONED OFFICES

Warm & cozy atmosphere.