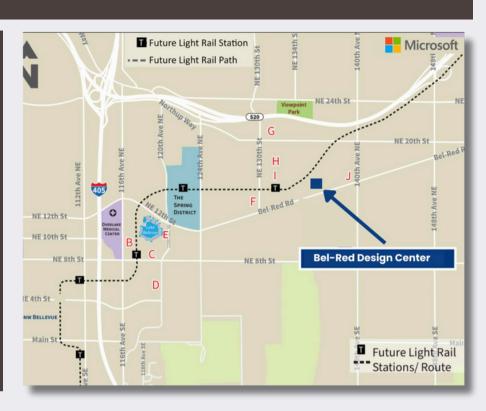

#### **OVERVIEW**

#### **Busy Location Near SPRING DISTRICT**

Great location in Sprint District. Spacious first-story suite with 2 partitioned offices, generous parking, easy access to Spring Street light rail station, I-405, I-90, Hwy 520. Great street presence on busy Bel-Red Road. Close to Microsoft main campus, downtown Bellevue. **Available 5/1/2024** 