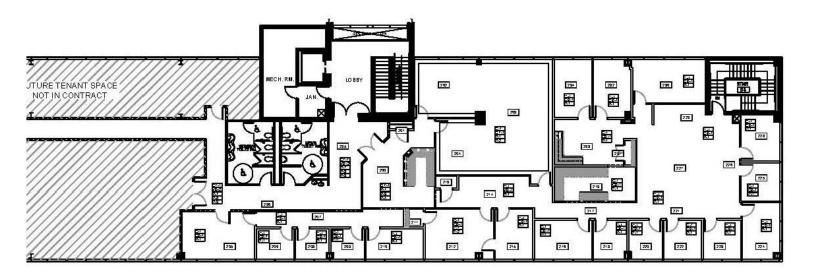

## CLASS "A" OFFICE SPACE FOR LEASE

(856) 985-9522 • ROSECOMMERCIAL.COM

## 1814 ROUTE 70 EAST, CHERRY HILL, NJ

Suite 200 6,000 +/- SF