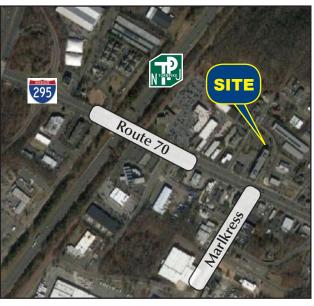

## 1814 ROUTE 70 EAST, CHERRY HILL, NJ

Property Description:
Building Size:
Available:
Lease Rate:
Comments:

Two Story Office Building for Lease 32,000 +/- SF 6,000 +/- SF

\$21.00/ SF Plus Utilities

- Pylon Signage
- Located at signalized intersection
- Covered parking
- Centrally located in Cherry Hill with easy access to I-295 & NJ Turnpike
- Join Beowolf Executive Center