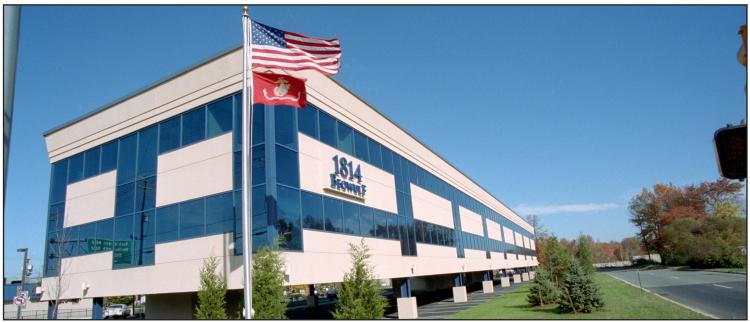

## 1814 ROUTE 70 EAST, CHERRY HILL, NJ

Property Description:
Building Size:
Available:
Lease Rate:
Comments:

Two Story Office Building for Lease 32,000 +/- SF 6,000 +/- SF

\$21.00/ SF Plus Utilities

- Pylon Signage
- Located at signalized intersection
- Covered parking
- Centrally located in Cherry Hill with easy access to I-295 & NJ Turnpike
- Join Beowolf Executive Center