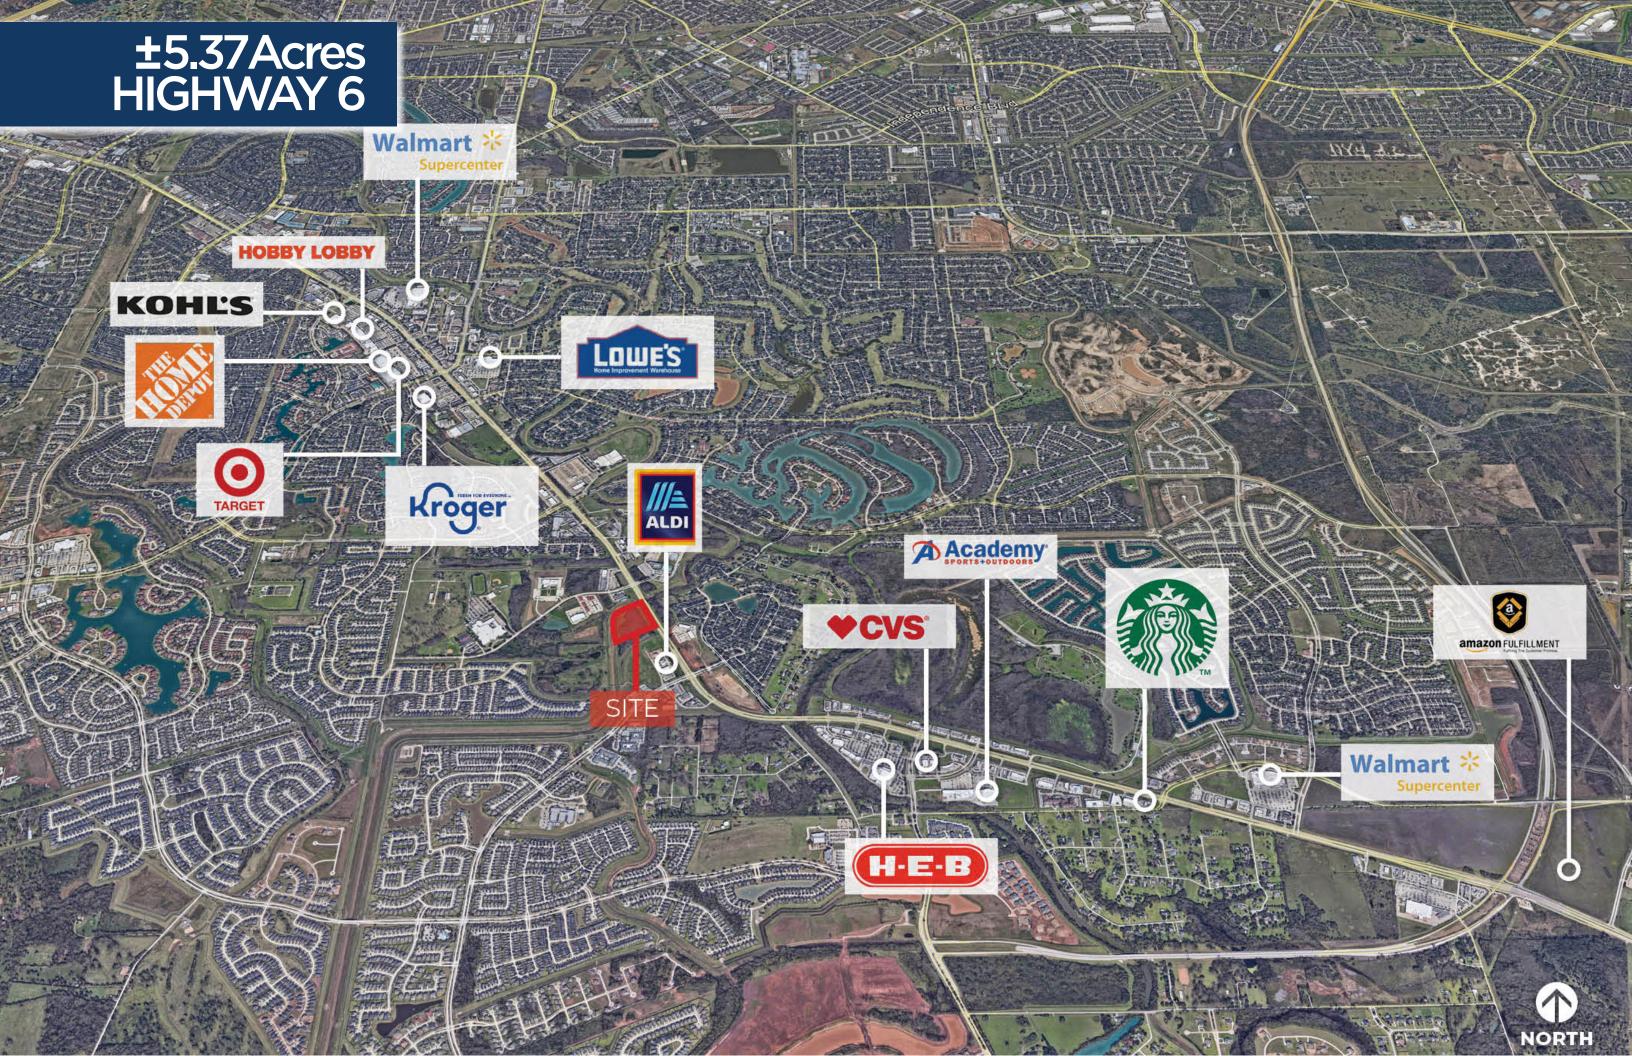

## ±5.37Acres HIGHWAY 6

#### EIGHBORHOOD SHOPPING

5.9mi FROM THE PROPERTY

FIRST COLONY

1.2m SF SHOPPING DESTINATION

160 TOTAL STORES

Dillard's | Express | Forever 21 | Apple | AMC Theatres

#### EIGHBORHOOD CONVENIENCES

Within a two-mile radius of the property