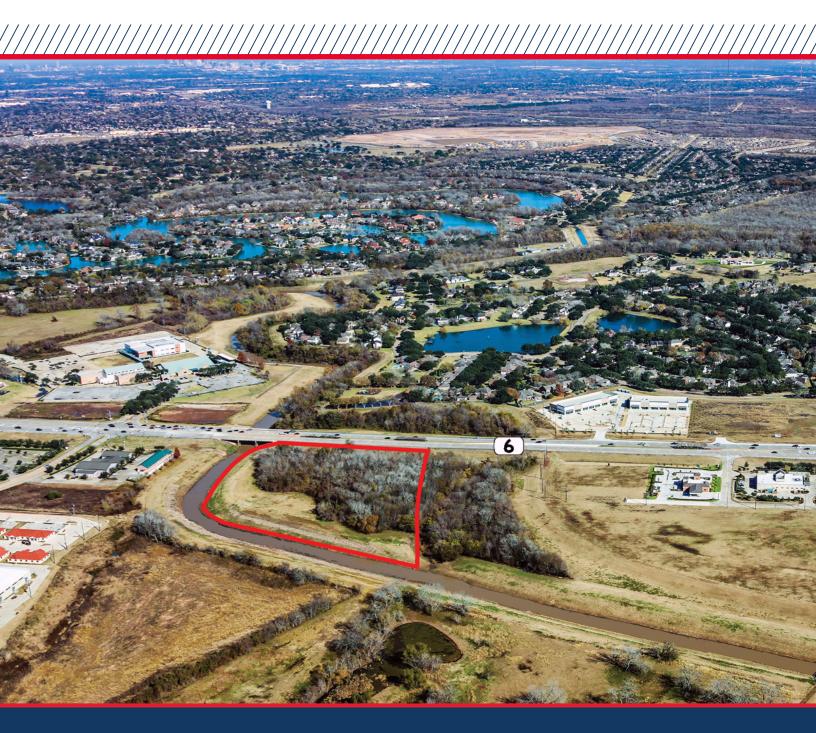

# ±5.37Acres HIGHWAY 6

MISSOURI CITY, TEXAS 77459

## ±5.37Acres HIGHWAY 6

#### DEMAND DRIVER

7.9<sub>mi</sub> FROM THE PROPERTY

**EC** LAB

1.2k JOBS SUPPORTED

178k SF

.....

Nalco Champion Plant – Headquart

- +/- 5.37 acres of land on the south side of SH6, just west of Sienna Ranch Rd., Fort Bend County, TX
- Approximately 575' of frontage along SH6
- There is a current permit for a curb cut on SH 6
- No zoning or restrictions
- The property is adjacent to Sienna Plantation, but not subject to its regulations
- CONTACT BROKERS FOR PRICING