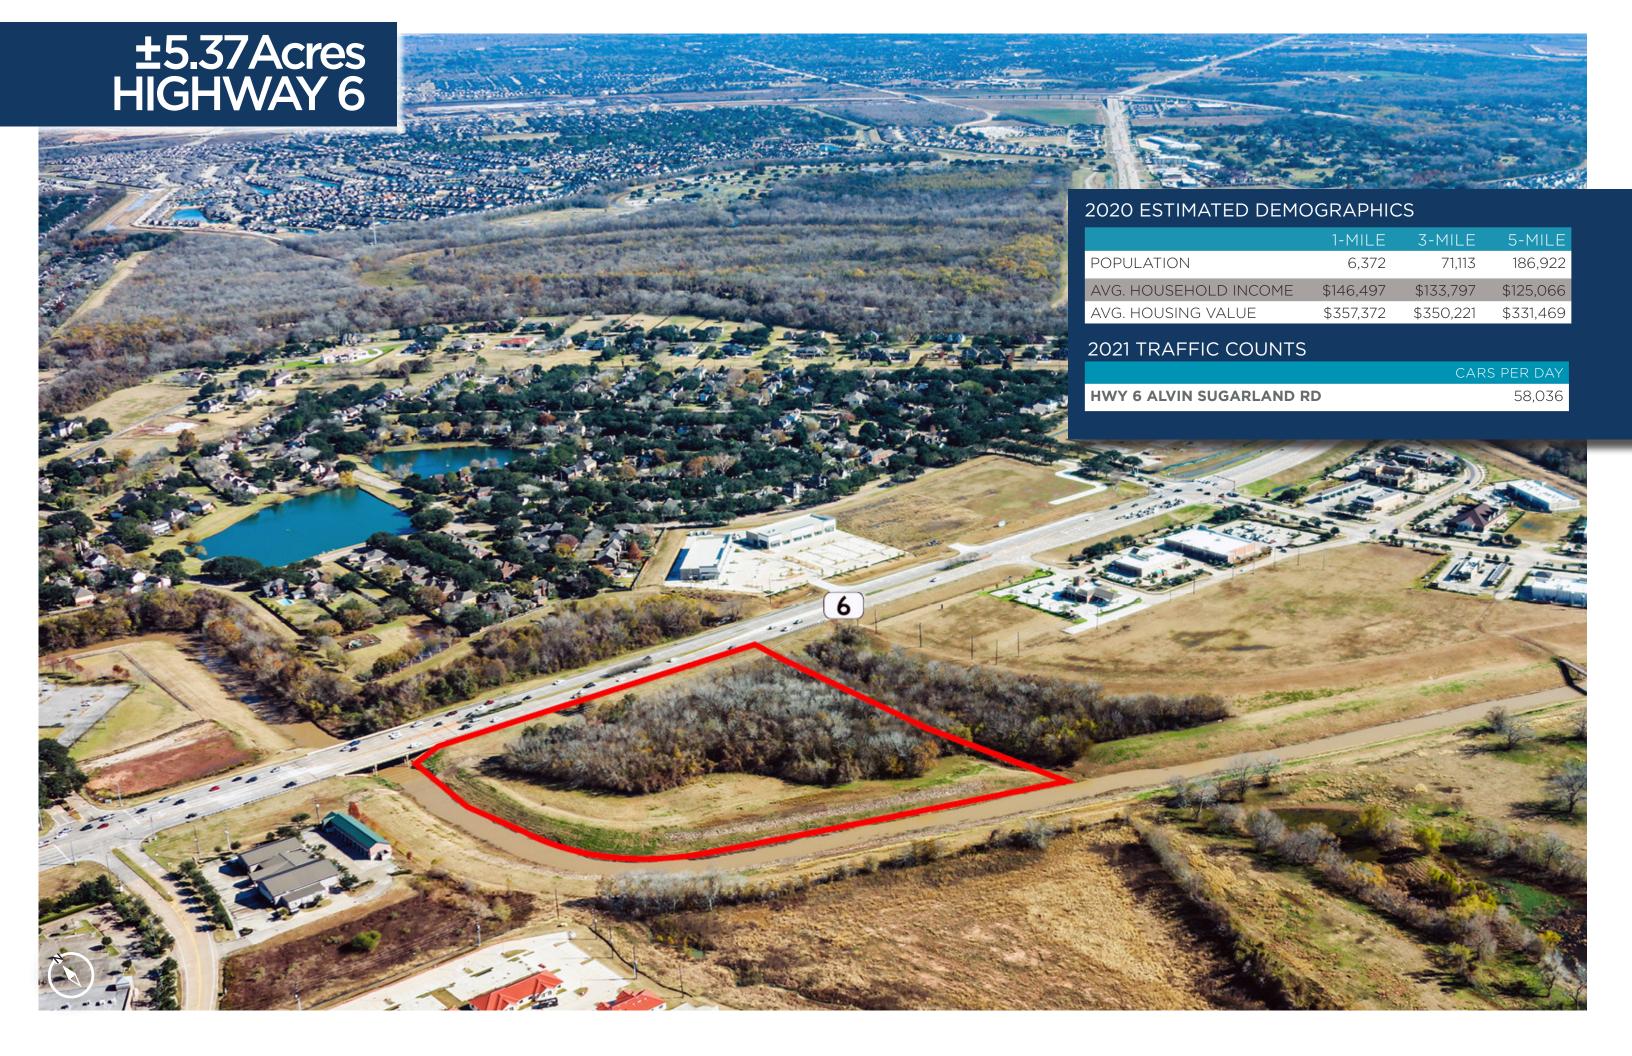

## ±5.37Acres HIGHWAY 6

## 7240 KNIGHTS CT NEIGHBORHOOD OUICK FACTS

71.1k

Population
(Within Three Miles)

13%

Renter Occupied Housing Units
(Within Three Miles)

\$291.3k

Median Housing Unit Value
(Within Three Miles)

\$104.5k

Median Household Income
(Within Three Miles)

City Unemployment Rate
(\*Preliminary for November 2020)

#### DEMAND DRIVER

7.9<sub>mi</sub> FROM THE PROPERTY

**EC** LAB

1.2k JOBS SUPPORTED

178k SF

.....

Nalco Champion Plant – Headquart

- +/- 5.37 acres of land on the south side of SH6, just west of Sienna Ranch Rd., Fort Bend County, TX
- Approximately 575' of frontage along SH6
- There is a current permit for a curb cut on SH 6
- No zoning or restrictions
- The property is adjacent to Sienna Plantation, but not subject to its regulations
- CONTACT BROKERS FOR PRICING