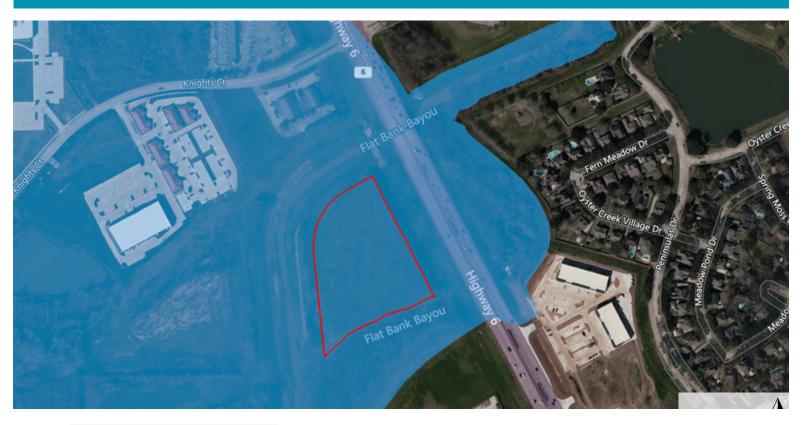

#### **MATT DAVIS**

Director T: +1 713 331 1798 matthew.davis@cushwake.com







## ±5.37Acres HIGHWAY 6

## **SIENNA PLANTATION**

Sienna Plantation is a visual splendor; a 10,000-acre, master-planned community that blends naturally wooded landscapes and gorgeous modern abodes. The Missouri City, TX neighborhood boasts an attractive mixture of Traditional, Colonial, and Mediterranean style homes that are ideal for families at approximately 3,000 square feet in size. South of Sugarland, TX along Highway 6, Sienna Plantation offers residents both top-tier amenities—resort-style swimming pools, 160-acre sports park, miles of walking and hiking trails, sports leagues, social events—and a tightknit local energy that makes the community feel like a thriving small town.



## **FLOODPLAIN**



### MISSOURI CITY, TX

## 7240 KNIGHTS CT NEIGHBORHOOD OUICK FACTS

71.1k

Population
(Within Three Miles)

13%

Renter Occupied Housing Units
(Within Three Miles)

\$291.3k

Median Housing Unit Value
(Within Three Miles)

\$104.5k

Median Household Income
(Within Three Miles)

City Unemployment Rate
(\*Preliminary for November 2020)

#### EIGHBORHOOD SHOPPING

5.9mi FROM THE PROPERTY

FIRST COLONY

1.2m SF SHOPPING DESTINATION

160 TOTAL STORES

Dillard's | Express | Forever 21 | Apple | AMC Theatres

#### EIGHBORHOOD CONVENIENCES











Within a two-mile radius of the property

#### PRIMARY EDUCATION

76.4k STUDENTS

**FBI**SD

81 schoo

10.2k JOBS SUPPORTED

Austin Parkway ES | First Colony MS | Elkins H

#### DEMAND DRIVER

6.8mi FROM THE PROPERTY

FLUOR. 2.0k JOBS SUPPORTED

 $.