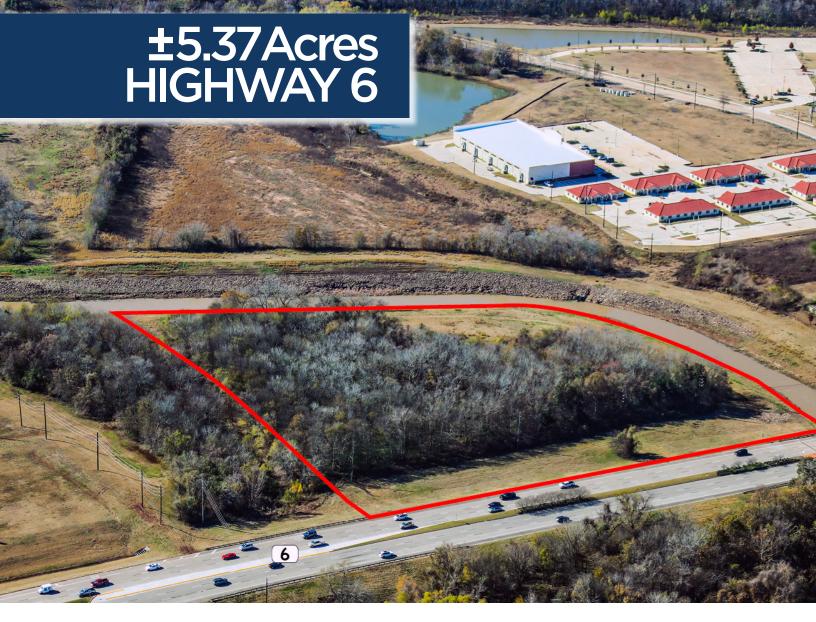

# ±5.37Acres HIGHWAY 6

MISSOURI CITY, TEXAS 77459

## ±5.37Acres HIGHWAY 6

#### DEMAND DRIVER

7.9<sub>mi</sub> FROM THE PROPERTY

**EC** LAB

1.2k JOBS SUPPORTED

178k SF

.....

Nalco Champion Plant – Headquart

- +/- 5.37 acres of land on the south side of SH6, just west of Sienna Ranch Rd., Fort Bend County, TX
- Approximately 575' of frontage along SH6
- There is a current permit for a curb cut on SH 6
- No zoning or restrictions
- The property is adjacent to Sienna Plantation, but not subject to its regulations
- CONTACT BROKERS FOR PRICING