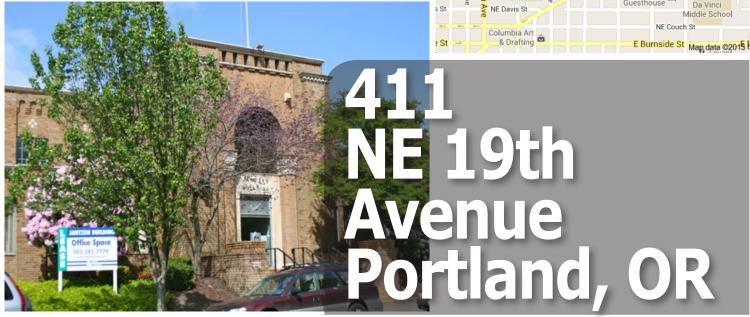

### Jantzen Building 411

411 NE 19th Street, Portland, OR

## Jantzen Building 411

#### **Office Space**

The Jantzen Buildings are two-story office buildings located in east Portland, just off northeast Sandy Boulevard. The buildings feature Comcast connections, along the TriMet bus line, and are within walking distance of a bakery and several pubs.