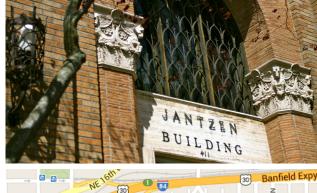

### Jantzen Building 411

411 NE 19th Street, Portland, OR

## Jantzen Building 411

#### **Office Space**

The Jantzen Buildings are two-story office buildings located in east Portland, just off northeast Sandy Boulevard. The buildings feature Comcast connections, along the TriMet bus line, and are within walking distance of a bakery and several pubs.