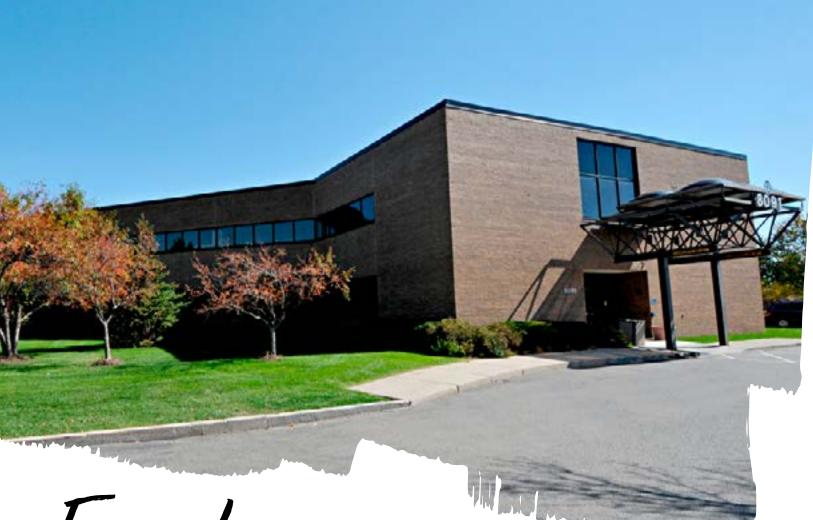

## St. Vincent Women's MOB

- Available | Up to 3,068 continguous sf total
- 1st Floor Suite 107 1,837 sf | Suite 111 1,613 sf
- 2nd Floor Suite 205 1,632 sf | Suite 208 1,944 sf
- 35,000 SF medical office building
- Newly renovated common area
- Connected to St. Vincent Women's Hospital which offers:
  - Maternity services
  - Orthopedics
  - Senior services
  - General women's health
- Surrounded by densely populated area including a long-term acute care facility
- Click **HERE** for floor plans

# 8091 Township Line Road Indianapolis, IN 46260