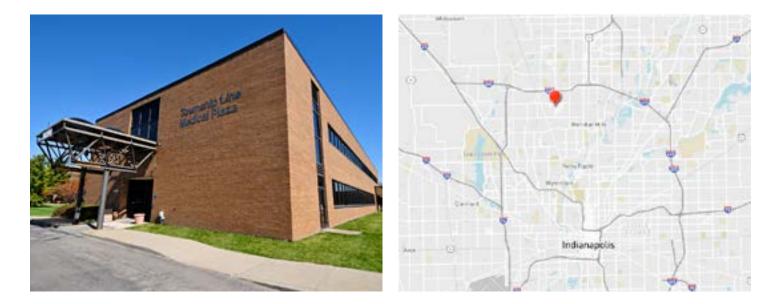

For lease

## St. Vincent Women's MOB

- Available | Up to 3,068 continguous sf total
- 1st Floor Suite 107 1,837 sf | Suite 111 1,613 sf
- 2nd Floor Suite 205 1,632 sf | Suite 208 1,944 sf
- 35,000 SF medical office building
- Newly renovated common area
- Connected to St. Vincent Women's Hospital which offers:
  - Maternity services
  - Orthopedics
  - Senior services
  - General women's health
- Surrounded by densely populated area including a long-term acute care facility
- Click **HERE** for floor plans

# 8091 Township Line Road Indianapolis, IN 46260

### Bruce Gordon Senior Vice President +1 317 810 7008 bruce.gordon@am.jll.com

### indyofficelistings.com







#### DISCLAIMER

DISCLAIMER Although information has been obtained from sources deemed reliable, neither Owner nor JLL makes any guarantees, warranties or representations, express or implied, as to the completeness or accuracy as to the information contained herein. Any projections, opinions, assumptions or estimates used are for example only. There may be differences between projected and actual results, and those differences may be material. The Property may be withdrawn without notice. Neither Owner nor JLL accepts any liability for any loss or damage suffered by any party resulting from reliance on this information. If the recipient of this information has signed a confidentiality agreement regarding this matter, this information is subject to the terms of that agreement. © 2019. Jon