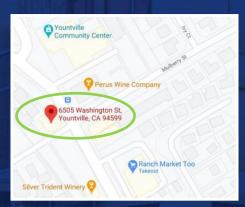

## 6505 Washington St., Yountville, CA 94599 JCB Village, Retail, Office and Multi Use

SPACE SIZE TERM PRICE
1st Floor: ±1,000 SF 5+ Years Upon Request

SPACE USE AVAILABILITY
Retail 4/1/21