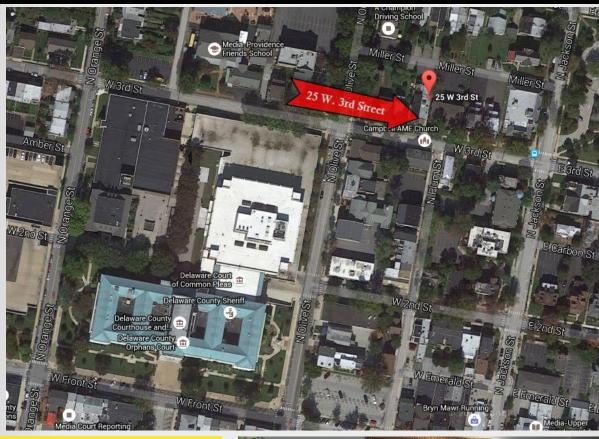

## 25 W. Third Street | Media | 19063 Delaware County | Pennsylvania

Asking Lease Price: \$18.00/SF plus utilities

Second Floor Suite Available: 1,000 SF

- Available at the end of January 2016.
- Private Entrance
- Large Open Reception Area
- 3 Large Private Offices
- Restroom
- Kitchenette
- Wired for Phone/Data