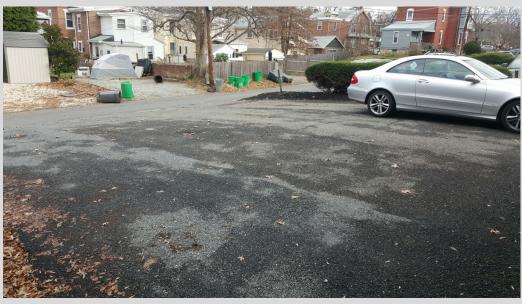

## 25 W. Third Street | Media | 19063 Delaware County | Pennsylvania

Asking Lease Price: \$18.00/SF plus utilities

Second Floor Suite Available: 1,000 SF

- Available, Stacked,
  Off-street Parking
  behind property.
- Within walking distance to the Delaware County Courthouse.
- Excellent Proximity to Blue Route (PA-476).