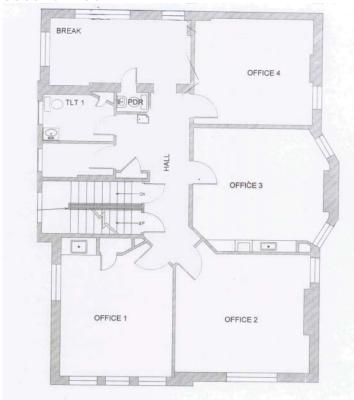

#### FOR SALE OR LEASE

## 346 21st Avenue North

Nashville, Tennessee 37203



## **Property Highlights**

- 5,528 SF on 0.17 acres
- Sale price: \$2,200,000
- Lease rate: \$24.00/SF NNN
- Ample parking onsite
- 3.5/1,000 parking ratio
- Located on the corner of 21st Avenue North and Charlotte Avenue
- High visibility on busy Charlotte Avenue corridor (35,000 cars per day)
- Roof installed in 2017
- Interior improvements in 2018
- HVAC installed in 2010 & 2014
- Close proximity to St. Thomas Midtown and Centennial Hospitals
- · Abundant redevelopment in immediate area
- Free storage available in dry basement area



5,528 SF Office Building Sale Price: \$2,200,000

Lease Rate: \$24.00/SF NNN

### **First Floor**



## **Second Floor**



**Third Floor** 



### **Basement**



#### FOR SALE OR LEASE

# 346 21st Avenue North

Nashville, Tennessee 37203



#### **Aerial**







Charlie Gibson, CCIM +1 615 301 2820 charlie.gibson@cushwake.com 1033 Demonbreun, Suite 600 Nashville, TN 37203 Main +1 615 301 2800

Fax +1 615 301 2957 cushmanwakefield.com