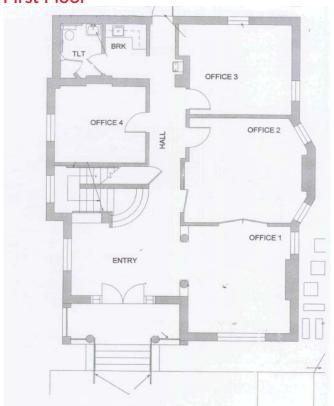

#### FOR SALE OR LEASE

## 346 21st Avenue North

Nashville, Tennessee 37203



## **Property Highlights**

- 5,528 SF on 0.17 acres
- Sale price: \$2,200,000
- Lease rate: \$24.00/SF NNN
- Ample parking onsite
- 3.5/1,000 parking ratio
- Located on the corner of 21st Avenue North and Charlotte Avenue
- High visibility on busy Charlotte Avenue corridor (35,000 cars per day)
- Roof installed in 2017
- Interior improvements in 2018
- HVAC installed in 2010 & 2014
- Close proximity to St. Thomas Midtown and Centennial Hospitals
- · Abundant redevelopment in immediate area
- Free storage available in dry basement area



5,528 SF Office Building Sale Price: \$2,200,000

Lease Rate: \$24.00/SF NNN

### **First Floor**



## **Second Floor**



**Third Floor** 



### **Basement**



#### FOR SALE OR LEASE

# 346 21st Avenue North

Nashville, Tennessee 37203



#### **Aerial**







Charlie Gibson, CCIM +1 615 301 2820 charlie.gibson@cushwake.com 1033 Demonbreun, Suite 600 Nashville, TN 37203 Main +1 615 301 2800

Fax +1 615 301 2957 cushmanwakefield.com