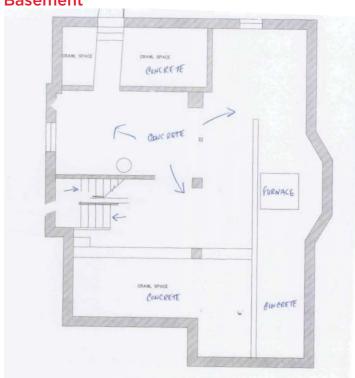

#### FOR SALE OR LEASE

## 346 21st Avenue North

Nashville, Tennessee 37203



## **Property Highlights**

- 5,528 SF on 0.17 acres
- Sale price: \$2,200,000
- Lease rate: \$24.00/SF NNN
- Ample parking onsite
- 3.5/1,000 parking ratio
- Located on the corner of 21st Avenue North and Charlotte Avenue
- High visibility on busy Charlotte Avenue corridor (35,000 cars per day)
- Roof installed in 2017
- Interior improvements in 2018
- HVAC installed in 2010 & 2014
- Close proximity to St. Thomas Midtown and Centennial Hospitals
- · Abundant redevelopment in immediate area
- Free storage available in dry basement area



5,528 SF Office Building Sale Price: \$2,200,000

Lease Rate: \$24.00/SF NNN

### **First Floor**



## **Second Floor**



**Third Floor** 



### **Basement**



#### FOR SALE OR LEASE

# 346 21st Avenue North

Nashville, Tennessee 37203



#### **Aerial**







Charlie Gibson, CCIM +1 615 301 2820 charlie.gibson@cushwake.com 1033 Demonbreun, Suite 600 Nashville, TN 37203 Main +1 615 301 2800

Fax +1 615 301 2957 cushmanwakefield.com