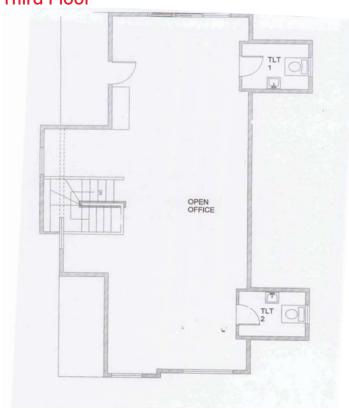

#### FOR SALE OR LEASE

## 346 21st Avenue North

Nashville, Tennessee 37203



## **Property Highlights**

- 5,528 SF on 0.17 acres
- Sale price: \$2,200,000
- Lease rate: \$24.00/SF NNN
- Ample parking onsite
- 3.5/1,000 parking ratio
- Located on the corner of 21st Avenue North and Charlotte Avenue
- High visibility on busy Charlotte Avenue corridor (35,000 cars per day)
- Roof installed in 2017
- Interior improvements in 2018
- HVAC installed in 2010 & 2014
- Close proximity to St. Thomas Midtown and Centennial Hospitals
- · Abundant redevelopment in immediate area
- Free storage available in dry basement area



5,528 SF Office Building Sale Price: \$2,200,000

Lease Rate: \$24.00/SF NNN

### **First Floor**



## **Second Floor**



**Third Floor** 



### **Basement**



#### FOR SALE OR LEASE

# 346 21st Avenue North

Nashville, Tennessee 37203



#### **Aerial**







Charlie Gibson, CCIM +1 615 301 2820 charlie.gibson@cushwake.com 1033 Demonbreun, Suite 600 Nashville, TN 37203 Main +1 615 301 2800

Fax +1 615 301 2957 cushmanwakefield.com