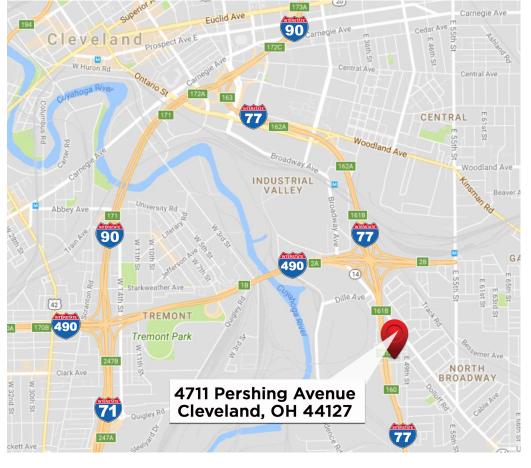

A. PIETRO, SIOR

Principal 216.525.1473 rpietro@crescorealestate.com

Independently Owned and Operated / A Member of the Cushman & Wakefield Alliance

Cushman & Wakefield Copyright 2018. No warranty or representation, express or implied, is made to the accuracy or completeness of the information contained herein, and same is submitted subject to errors, omissions, change of price, rental or other conditions, withdrawal without notice, and to any special listing conditions imposed by the property owner(s). As applicable, we make no representation as to the condition of the property (or properties) in question.

3 Summit Park Drive, Suite 200 Cleveland, Ohio 44131 Main 216.520.1200 • Fax 216.520.1828 crescorealestate.com



### FOR SALE OR LEASE

4711 Pershing Avenue Cleveland, Ohio 44127



# **Property Highlights**

Year Built: 1996

Building Size: 12,460 SF Total

10,260 SF Warehouse

2,200 SF Office

Site Area: 0.69 Acres

Construction Type: Brick

Clear Height: 14'

Loading: 1 Dock & 1 drive-in door

Power: 480 Amps, 200V, 3 Phase

**Parking:** 15 parking spaces with expansion

option

Excellent access to I-77

Monument signage option with highway visibility

• 3 miles to downtown Cleveland

• For Sale at \$625,000.00

For Lease at \$6,000.00/month NNN

JASON LAVER, SIOR

Senior Vice President 216.525.1489 jlaver@crescorealestate.com RICO A. PIETRO, SIOR

Principal 216.525.1473 rpietro@crescorealestate.com



## FOR SALE OR LEASE

4711 Pershing Avenue Cleveland, Ohio 44127

#### Site Plan



JASON LAVER, SIOR

Senior Vice President 216.525.1489 jlaver@crescorealestate.c