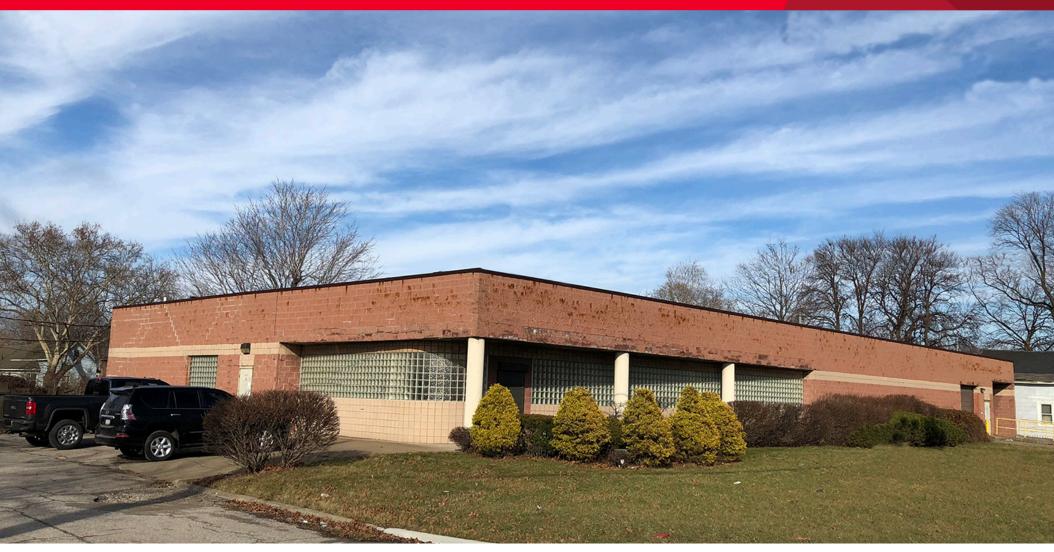

### FOR SALE OR LEASE

4711 Pershing Avenue Cleveland, Ohio 44127

# **Property Highlights**

Year Built: 1996

Building Size: 12,460 SF Total

10,260 SF Warehouse

2,200 SF Office

Site Area: 0.69 Acres

Construction Type: Brick

Clear Height: 14'