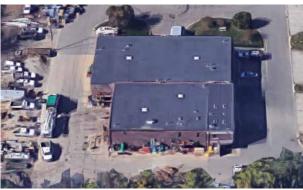

±14,500 SF INDUSTRIAL BUILDING WITH EXTRA LAND (DIVISIBLE)

## FOR SALE OR LEASE

1041 PORTER COURT | ST. CHARLES, IL 60174

Building Size: ±14,500 SF (Divisible)

Land Area: ±4.85 AC (Divisible)

Office Area: ±4,000 SF (2-Story)

• Ceiling Height: 18' Clear

Loading: 2 Exterior Docks / 5 Drive-in Doors