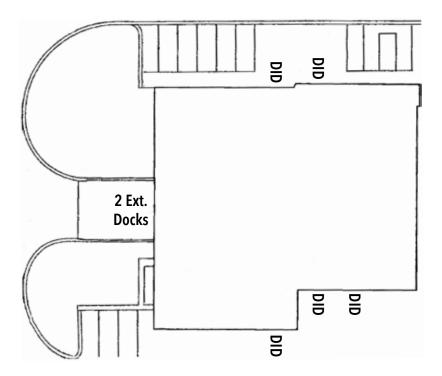

## FOR SALE OR LEASE

1041 PORTER COURT | ST. CHARLES, IL 60174

Building Size: ±14,500 SF (Divisible)

Land Area: ±4.85 AC (Divisible)

Office Area: ±4,000 SF (2-Story)

• Ceiling Height: 18' Clear

Loading: 2 Exterior Docks / 5 Drive-in Doors