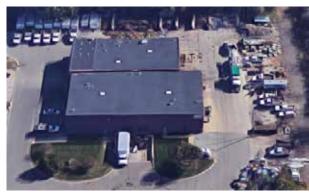

#### **PROPERTY HIGHLIGHTS**

- Three 2,000 gallon tanks on premises
- Outside storage potential
- Drive-thru facility
- Great user / investor opportunity
- Pad ready sites
- Water and electric to site
- Off-site detention