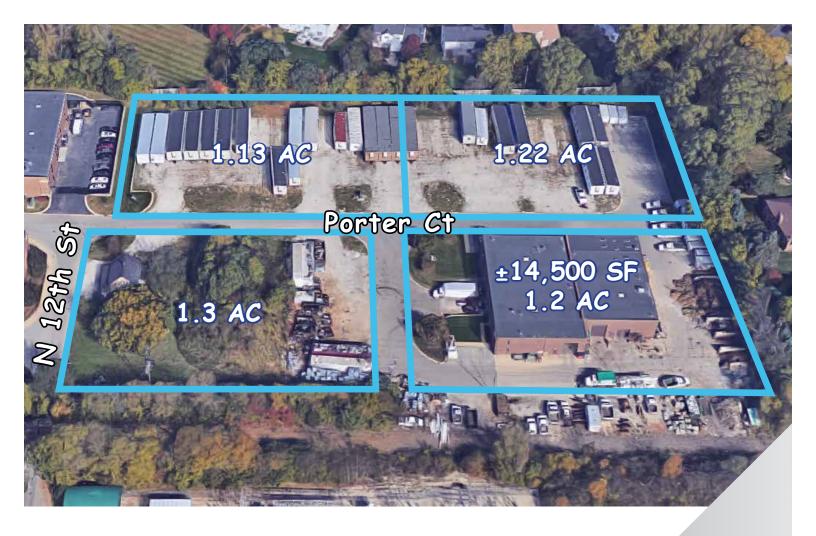

±14,500 SF INDUSTRIAL BUILDING WITH EXTRA LAND (DIVISIBLE)

### ±14,500 SF INDUSTRIAL BUILDING WITH EXTRA LAND (DIVISIBLE)

## FOR SALE OR LEASE

1041 PORTER COURT | ST. CHARLES, IL 60174

Building Size: ±14,500 SF (Divisible)

Land Area: ±4.85 AC (Divisible)

Office Area: ±4,000 SF (2-Story)

• Ceiling Height: 18' Clear

Loading: 2 Exterior Docks / 5 Drive-in Doors

Construction: Masonry

Zoning: MI - Special Mfg. Dist. PUD 85

Heating: Gas

Lease Rate: Subject to Offer

Sale Price: \$1,450,000

MICHAEL MARCONI, SIOR

847.588.5689 michael.marconi@transwestern.com

JOE KARMIN