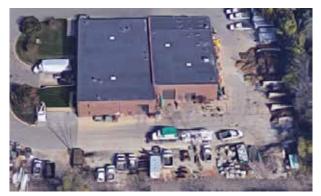

±14,500 SF INDUSTRIAL BUILDING WITH EXTRA LAND (DIVISIBLE)

### ±14,500 SF INDUSTRIAL BUILDING WITH EXTRA LAND (DIVISIBLE)

## FOR SALE OR LEASE

1041 PORTER COURT | ST. CHARLES, IL 60174

Building Size: ±14,500 SF (Divisible)

Land Area: ±4.85 AC (Divisible)

Office Area: ±4,000 SF (2-Story)

• Ceiling Height: 18' Clear

Loading: 2 Exterior Docks / 5 Drive-in Doors