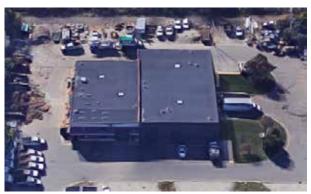

### ±14,500 SF INDUSTRIAL BUILDING WITH EXTRA LAND (DIVISIBLE)

## FOR SALE OR LEASE

1041 PORTER COURT | ST. CHARLES, IL 60174

Building Size: ±14,500 SF (Divisible)

Land Area: ±4.85 AC (Divisible)

Office Area: ±4,000 SF (2-Story)

• Ceiling Height: 18' Clear

Loading: 2 Exterior Docks / 5 Drive-in Doors