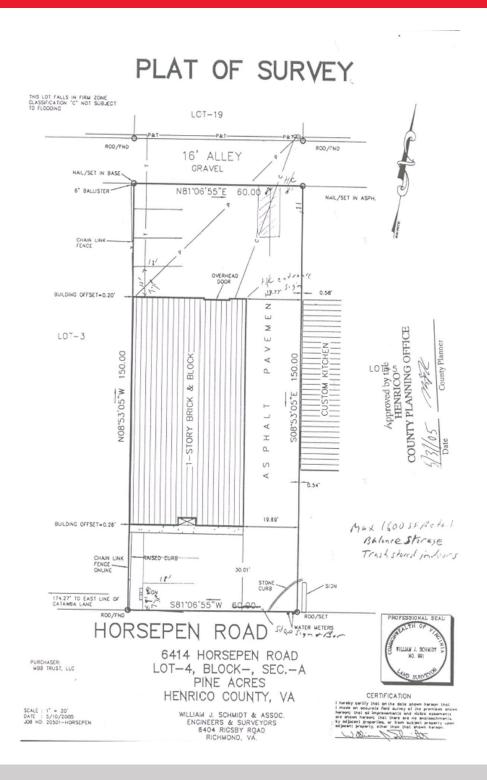

#### **Property Features**

- 3,200 SF building (1,600 SF retail and 1,600 SF warehouse)
- Located near intersection of Horsepen Road and West Broad Street
- · Roll up door
- Excellent visibility
- Pylon signage
- Zoned B-2