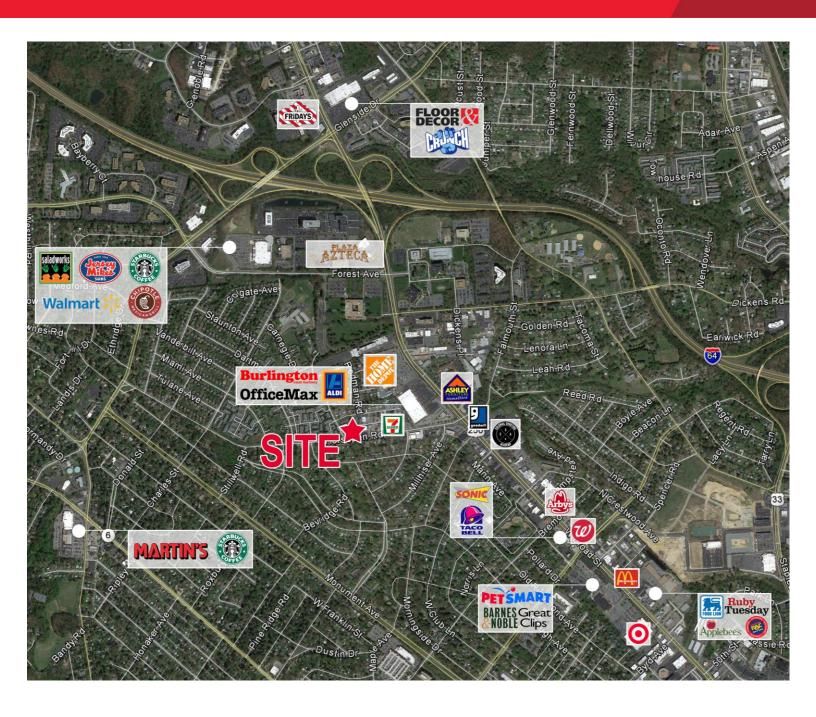

#### **Property Features**

- 3,200 SF building (1,600 SF retail and 1,600 SF warehouse)
- Located near intersection of Horsepen Road and West Broad Street
- · Roll up door
- Excellent visibility
- Pylon signage
- Zoned B-2

| Traffic Counts    |            |
|-------------------|------------|
| Horsepen Road     | 9,600 VPD  |
| West Broad Street | 40,000 VPD |

For more information, contact:

JIM ASHBY Senior Vice President