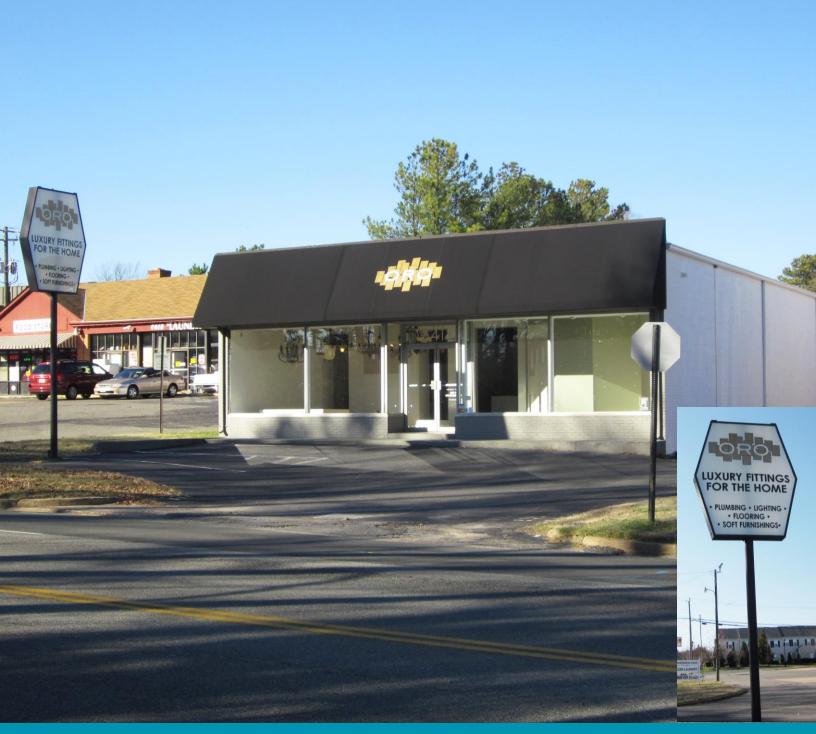

### 3,200 SF Retail/Industrial Building

For more information, contact:

JIM ASHBY

Senior Vice President 804 679 3455 jim.ashby@thalhimer.com

Richmond, VA

#### **Property Features**

- 3,200 SF building (1,600 SF retail and 1,600 SF warehouse)
- Located near intersection of Horsepen Road and West Broad Street
- · Roll up door
- Excellent visibility
- Pylon signage
- Zoned B-2