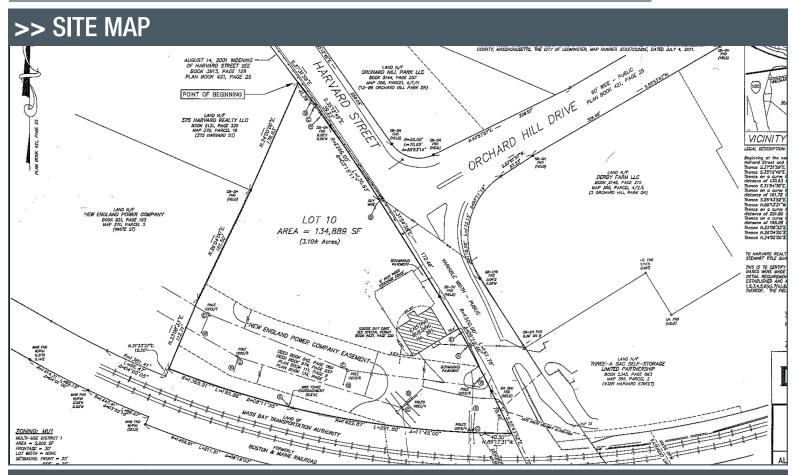

### >> SPECIFICATIONS

Land: 3 AcresZoning: Multi-UseType: Level Land

**Frontage:** 575' on Harvard Street

Water: Town

Sewer: Tie-in Nearby Electric: National Grid