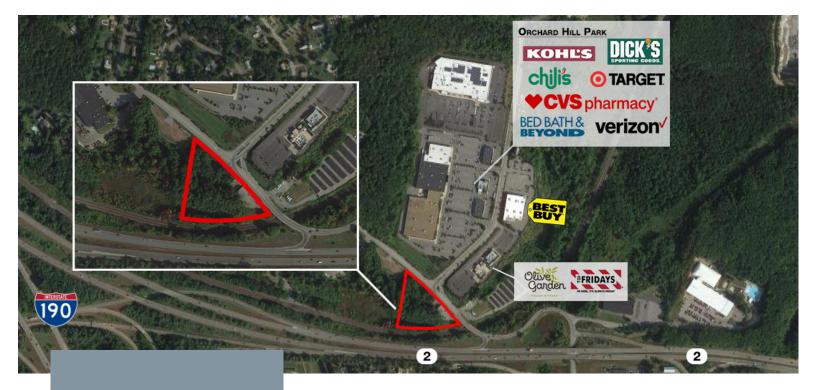

# 391 HARVARD STREET LEOMINSTER, MA COMMERCIAL PARCEL 3 +/- ACRE LAND PARCEL

**391 Harvard Street** is an attractive land parcel located directly off Exit 34 on Rt-2, right at the junction of Rt-2 and I-190. Zoned multiple use, the parcel is ideal for many use applications including a restaurant, retail store, bank, hotel, etc. Located adjacent to the Orchard Hill Park Shopping Center, 391 Harvard Street offers close proximity to Target, Best Buy, Olive Garden, Dick's Sporting Goods, Kohl's, and many more restaurants and retail businesses. The property includes an existing building of 3,000 +/-SF. Electricity, town water, and septic are available.

### >> EXCEPTIONAL RETAIL OPPORTUNITY

- 3 +/- SF building lot directly opposite Orchard Hill Park Shopping Center with major retailers such as Target, Kohl's, Best Buy, and Dick's Sporting Goods.
- Close to highway interchange for I-190 and Route 2
- Excellent visibility and retail synergy
- Traffic count averages 46,000 cars per day
- Demographics 2018: