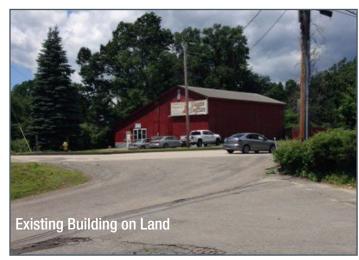

# 391 HARVARD STREET LEOMINSTER, MA COMMERCIAL PARCEL 3 +/- ACRE LAND PARCEL

**391 Harvard Street** is an attractive land parcel located directly off Exit 34 on Rt-2, right at the junction of Rt-2 and I-190. Zoned multiple use, the parcel is ideal for many use applications including a restaurant, retail store, bank, hotel, etc. Located adjacent to the Orchard Hill Park Shopping Center, 391 Harvard Street offers close proximity to Target, Best Buy, Olive Garden, Dick's Sporting Goods, Kohl's, and many more restaurants and retail businesses. The property includes an existing building of 3,000 +/-SF. Electricity, town water, and septic are available.