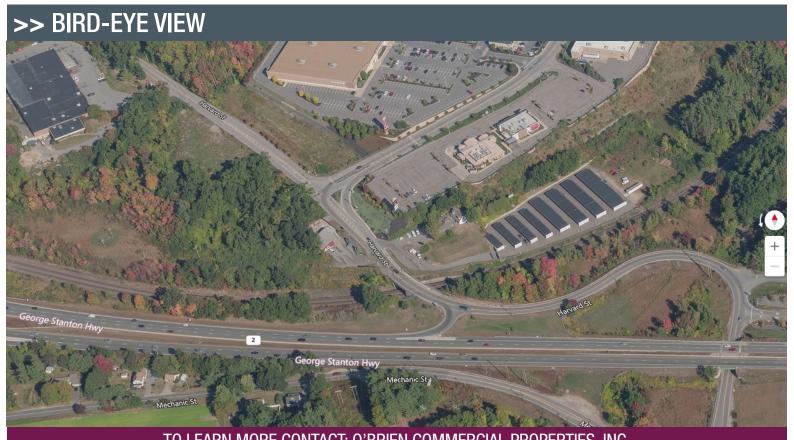

# 391 HARVARD STREET LEOMINSTER, MA COMMERCIAL PARCEL 3 +/- ACRE LAND PARCEL

**391 Harvard Street** is an attractive land parcel located directly off Exit 34 on Rt-2, right at the junction of Rt-2 and I-190. Zoned multiple use, the parcel is ideal for many use applications including a restaurant, retail store, bank, hotel, etc. Located adjacent to the Orchard Hill Park Shopping Center, 391 Harvard Street offers close proximity to Target, Best Buy, Olive Garden, Dick's Sporting Goods, Kohl's, and many more restaurants and retail businesses. The property includes an existing building of 3,000 +/-SF. Electricity, town water, and septic are available.

### >> EXCEPTIONAL RETAIL OPPORTUNITY

- 3 +/- SF building lot directly opposite Orchard Hill Park Shopping Center with major retailers such as Target, Kohl's, Best Buy, and Dick's Sporting Goods.
- Close to highway interchange for I-190 and Route 2
- Excellent visibility and retail synergy
- Traffic count averages 46,000 cars per day
- Demographics 2018: