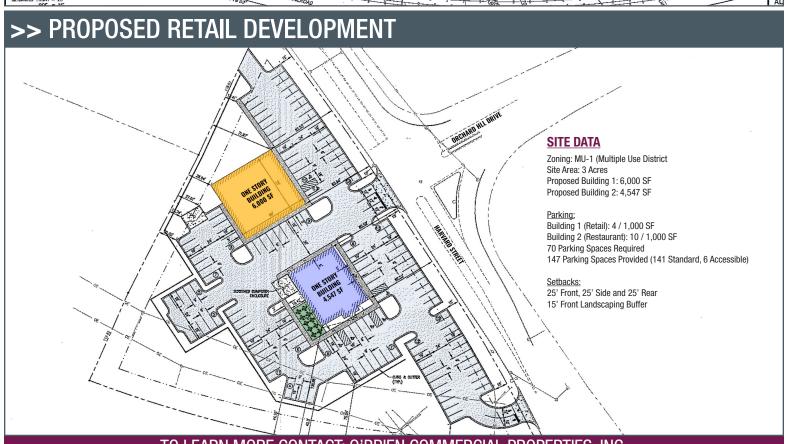

# 391 HARVARD STREET LEOMINSTER, MA COMMERCIAL PARCEL 3 +/- ACRE LAND PARCEL

**391 Harvard Street** is an attractive land parcel located directly off Exit 34 on Rt-2, right at the junction of Rt-2 and I-190. Zoned multiple use, the parcel is ideal for many use applications including a restaurant, retail store, bank, hotel, etc. Located adjacent to the Orchard Hill Park Shopping Center, 391 Harvard Street offers close proximity to Target, Best Buy, Olive Garden, Dick's Sporting Goods, Kohl's, and many more restaurants and retail businesses. The property includes an existing building of 3,000 +/-SF. Electricity, town water, and septic are available.

### >> SPECIFICATIONS

Land: 3 AcresZoning: Multi-UseType: Level Land

**Frontage:** 575' on Harvard Street

Water: Town

Sewer: Tie-in Nearby Electric: National Grid