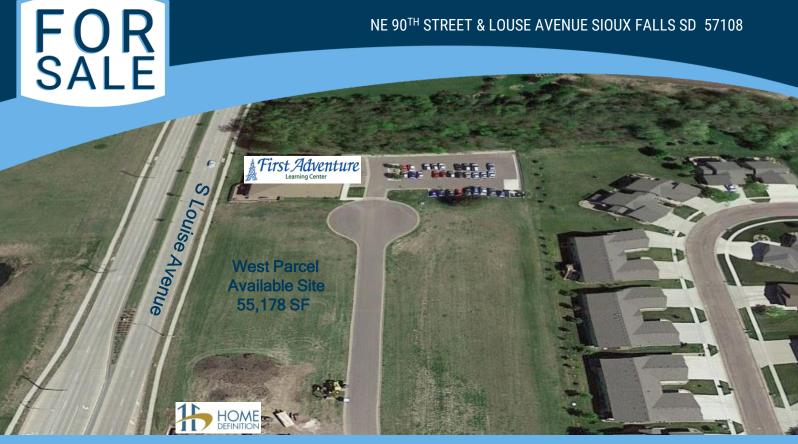

## **CINNAMON RIDGE OFFICE LAND**

NE 90<sup>TH</sup> STREET & LOUSE AVENUE SIOUX FALLS SD 57108

## Important Text Goes Here

SIZE 55,178 SF

**PRICE** \$9.75 PSF

**LOCATION** Just North of the corner of South Louise Ave & West 90th St

**LAYOUT** 

Located in the growing southwest area of Sioux Falls, surrounded by a newer, high-end residential neighborhood.

**AVAILABLE** Negotiable

**NEIGHBORS** 

First Adventure Learning, Home Definition, Subway, AllState Ins, Burn Bootcamp, Silencer Central, Holiday Station & many more.

Information deemed reliable but not guaranteed.