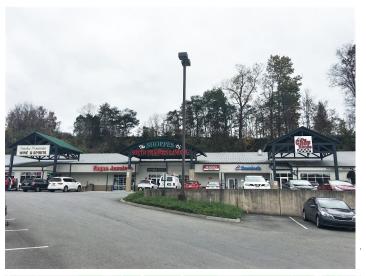

## **South Traders Landing**

## 7425 Chapman Hwy, Knoxville, TN 37920

Listing ID: 30182698
Status: Active

Property Type: Retail-Commercial For Lease

Retail-Commercial Type: Street Retail
Contiguous Space: 1,000 SF
Total Available: 1,000 SF

## **Overview/Comments**

Space available at South Traders Landing in South Knoxville. Established shopping center on Chapman Highway across from Walmart. Anchored by Chop House and Smoky Mountain Wine & Spirits.

1,000 sf retail/office space inside the mall area between Edward Jones and State Farm.

South Knoxville is one of the fastest growing communities in Knoxville and Chapman Highway is the main artery. Traffic counts are 29,000+ daily. Contact listing agent for more details.