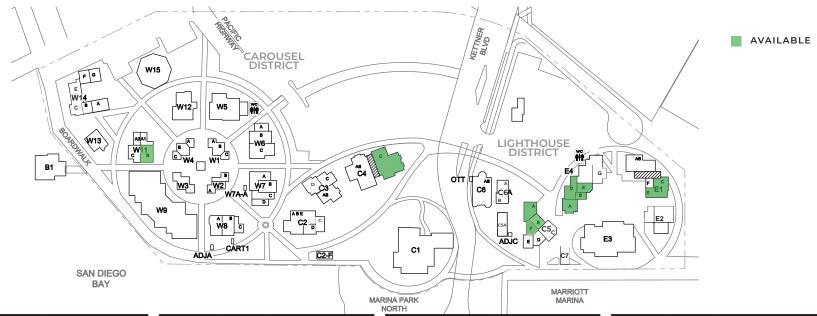

#### SEAPORT VILLAGE // LEASE PLAN

| SUITE  | SF     | TENANT                        |
|--------|--------|-------------------------------|
| CART 1 | 85     | Custom Commodity              |
| ADJA   | 53     | Seaport Shades                |
| ADJC   | 25     | ATM Machine                   |
| B1     | 2,272  | San Diego Pier Cafe           |
| C1     | 14,000 | Harbor House Restaurant       |
| C2-B   | 1,592  | San Diego Surf Company        |
| C2-C   | 620    | San Diego Candy Shop          |
| C2-D   | 752    | Kite Flight                   |
| C2-F   | 268    | Wetzel's Pretzels             |
| C3-AB  | 1,210  | Urban Girl                    |
| C3-D   | 812    | Cool Lights                   |
| C4-C   | 2,408  | Available (Retail)            |
| C5-A   | 824    | Available (Retail)            |
| C5-B   | 504    | Available (Retail)            |
| C5-C   | 640    | Introstem Beauty              |
| C5-D   | 560    | Seaport Village Shell Company |
| C5-E   | 462    | Eclipse Eyewear               |
|        |        |                               |

|               |                     | NORTH  | /     |                           |        |       |                                |   |
|---------------|---------------------|--------|-------|---------------------------|--------|-------|--------------------------------|---|
| TENANT        |                     | SUITE  | SF    | TENANT                    | SUITE  | SF    | TENANT                         |   |
| Available (Re | etail)              | W2-A   | 642   | Sports Headquarters       | W8-B   | 645   | Sinfulicious Bodycare          | Ī |
| Seaport Mar   | rket (Opening 2020) | W2-B   | 386   | Vino Stoppers             | W8-C   | 579   | San Diego Shoe Co              |   |
| The Bay Co.   |                     | W3     | 1,050 | Sock Harbor               | W9     | 9684  | Edgewater Grill                |   |
| Spill the Bea | ans (Opening 2020)  | W4-A   | 255   | American Heroes           | W11 A1 | 622   | Ben & Jerry's West             |   |
| Seaport Isla  | nd Fashion          | W4-B   | 484   | Wind Song                 | W11-B  | 700   | Available (Food)               |   |
| Available (Re | etail)              | W4-C   | 250   | The Kids Opera            | W11-C  | 405   | Swings n' Things               |   |
| Ben & Jerry's | s East              | W5     | 2,652 | Wyland Galleries          | W11A2  | 552   | Seaport Coffee & Fudge Factory |   |
| San Pasqual   | l Winery            | W6-A   | 432   | Hot Licks                 | W12    | 1933  | Destination City Gifts         |   |
| Sam the Coo   | oking Guy (Opening  | W6-B   | 1,032 | Village Hat Shop          | W13    | 1226  | Seaport Village Deli           |   |
| 2020)         |                     | W6-C   | 2,007 | Crazy Shirts              | W14-A  | 308   | Margaritas Kitchen & Cantina   |   |
| Available (Fo | ood)                | W7 A-A | 42    | Case Yard                 | W14-B  | 522   | Seaport Village Grill          |   |
| Available (Re | etail)              | W7-A   | 819   | Alamo Flags               | W14-C  | 906   | Moto Pizza (Opening 2020)      |   |
| Available (Re | etail)              | W7-B   | 530   | American Nostalgia        | W14-E  | 1,034 | Hess Brewing Co (Opening 2020) |   |
| Available (Fo | ood)                | W7-C   | 743   | Captain's Cove            | W14-F  | 486   | Marion's Fish Market           |   |
| Rincon Mexi   | icano               | W7-D   | 426   | Gran Havana Cigars        | W14-G  | 522   | San Diego Burger Company       |   |
| Safari Anima  | al Collection       | W8-A   | 919   | San Diego Harley-Davidson | W15    | 3,282 | Historic Carousel              |   |
| Magnuts       |                     | _      |       |                           |        |       |                                |   |
|               |                     |        |       |                           |        |       |                                |   |