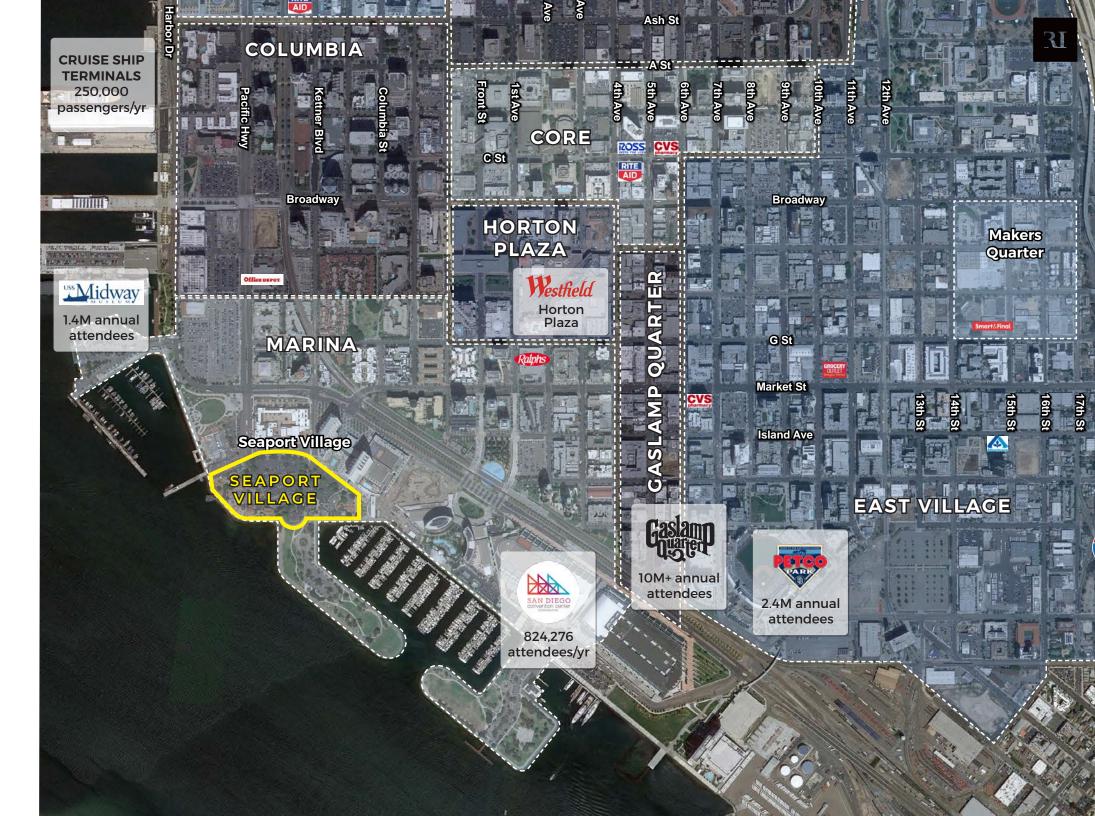

## 10 MILLION

DOWNTOWN VISITORS ANNUALLY

# 4 MILLION

SEAPORT VISITORS ANNUALLY

## 2.4 MILLION

PETCO PARK VISITORS ANNUALLY

## 1.5 MILLION

USS MIDWAY VISITORS ANNUALLY

870,000

CONVENTION CENTER VISITORS ANNUALLY

# 110 EVENTS

SAN DIEGO CONVENTION CENTER ANNUALLY