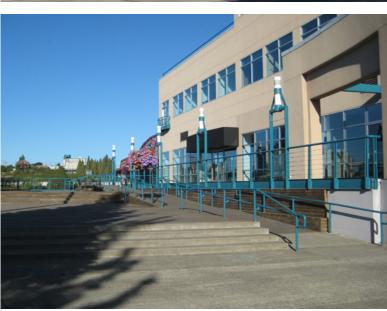

### Albers Mill

1200 NW Naito Parkway Portland, OR

| Available                                              |          |                       |
|--------------------------------------------------------|----------|-----------------------|
| Suite                                                  | SF       | Rate                  |
| 500                                                    | 3,039 SF | \$30.00, Full Service |
|                                                        |          |                       |
| Beautiful six-story brick building                     |          |                       |
| Convenient close-in location                           |          |                       |
| Free on-site parking (2.75:1,000)                      |          |                       |
|                                                        |          |                       |
| Building conference room                               |          |                       |
| Bike storage                                           |          |                       |
| Spectacular river & Pearl District views               |          |                       |
| Fantastic access to Front Avenue & freeways            |          |                       |
| Exposed brick, wood beams, & creative build-outs       |          |                       |
| Viewing deck along jogging trails                      |          |                       |
| Energy Star rated building with a score of 93 for 2017 |          |                       |
| Recently recognized by BOMA as a leader in             |          |                       |