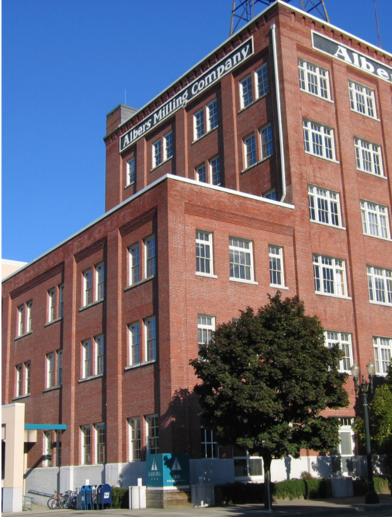

### Albers Mill

1200 NW Naito Parkway Portland, OR

| Available                                              |          |                       |
|--------------------------------------------------------|----------|-----------------------|
| Suite                                                  | SF       | Rate                  |
| 500                                                    | 3,039 SF | \$30.00, Full Service |
|                                                        |          |                       |
| Beautiful six-story brick building                     |          |                       |
| Convenient close-in location                           |          |                       |
| Free on-site parking (2.75:1,000)                      |          |                       |
|                                                        |          |                       |
| Building conference room                               |          |                       |
| Bike storage                                           |          |                       |
| Spectacular river & Pearl District views               |          |                       |
| Fantastic access to Front Avenue & freeways            |          |                       |
| Exposed brick, wood beams, & creative build-outs       |          |                       |
| Viewing deck along jogging trails                      |          |                       |
| Energy Star rated building with a score of 93 for 2017 |          |                       |
| Recently recognized by BOMA as a leader in             |          |                       |